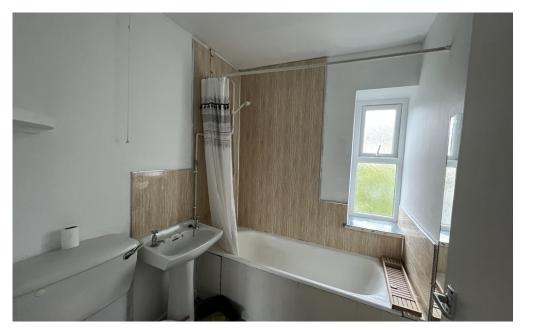

## Bathroom

With panelled bath with electric shower unit above. Pedestal wash hand basin. Low flush WC.