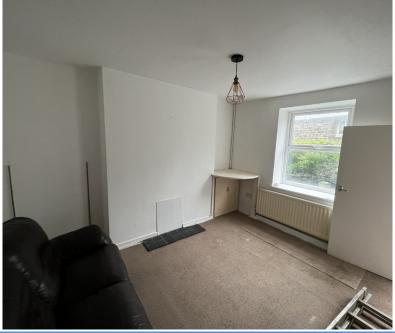

## Rear Bedroom 3.28 m x 2.13m

With window to rear. Double panel radiator. Twin power point.

## Main Bedroom 2.78m x 2.69m

With window to front. Panel radiator. Twin power point. Built in double wardrobe.