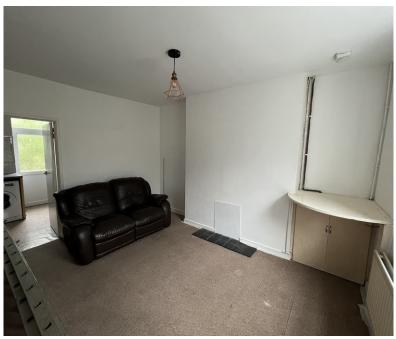

#### Lounge 3.50m x 3.20m

With window to front. Smoke alarm Telephone point.recess store cupboard housing electric and gas meters. Power points. Door opening to :