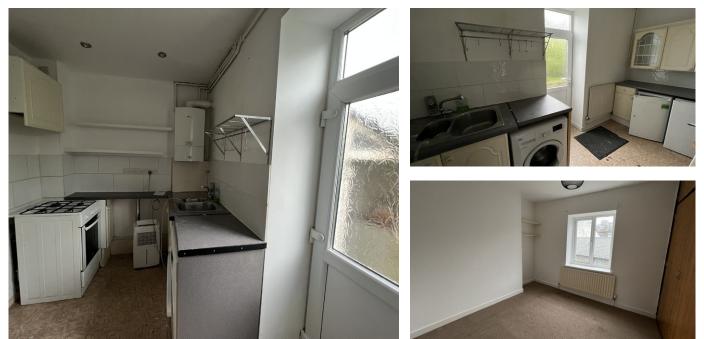

## Kitchen 3.98m x 2.11m

Upvc double glazed door to outside rear yard. Four base cupboards, two drawer cupboards, four wall cupboards work tops above. Single drainer sink with rinse bowl. Wall mounted Worcester gas fired boiler which heats hot water and central heating. Two twin power points panel radiator.