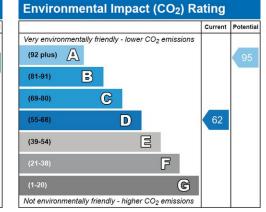

#### Services

Mains Gas, Electric ,Water and Drainage. Telephone subject to BT terms and conditions. Gas fired central heating system. Council Tax Band