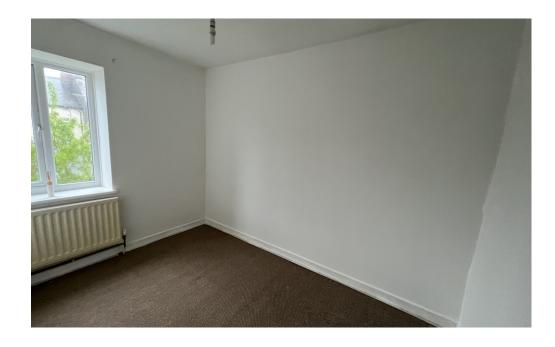

## Rear Bedroom 3.28 m x 2.13m

With window to rear. Double panel radiator. Twin power point.

## Main Bedroom 2.78m x 2.69m

With window to front. Panel radiator. Twin power point. Built in double wardrobe.