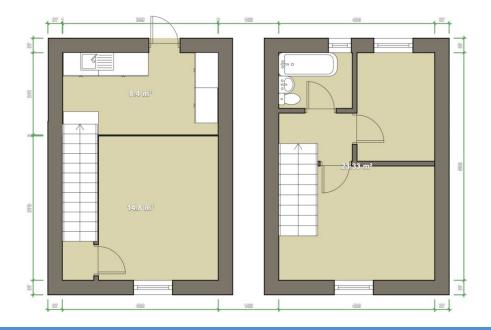

## **Ground Floor**

Upovc Double glazed front entrance door to:

#### Hall

With panelled radiator, stairs to first floor and door to:

#### Lounge 3.50m x 3.20m

With window to front. Smoke alarm Telephone point.recess store cupboard housing electric and gas meters. Power points. Door opening to :

## Kitchen 3.98m x 2.11m

Upvc double glazed door to outside rear yard. Four base cupboards, two drawer cupboards, four wall cupboards work tops above. Single drainer sink with rinse bowl. Wall mounted Worcester gas fired boiler which heats hot water and central heating. Two twin power points panel radiator.

## First Floor

Approached by easy rise stair case leading to central landing with access hatch to loft space partly boarded ideal storage. Doors to:

## Bathroom

With panelled bath with electric shower unit above. Pedestal wash hand basin. Low flush WC.

## Rear Bedroom 3.28 m x 2.13m

With window to rear. Double panel radiator. Twin power point.

## Main Bedroom 2.78m x 2.69m

With window to front. Panel radiator. Twin power point. Built in double wardrobe.