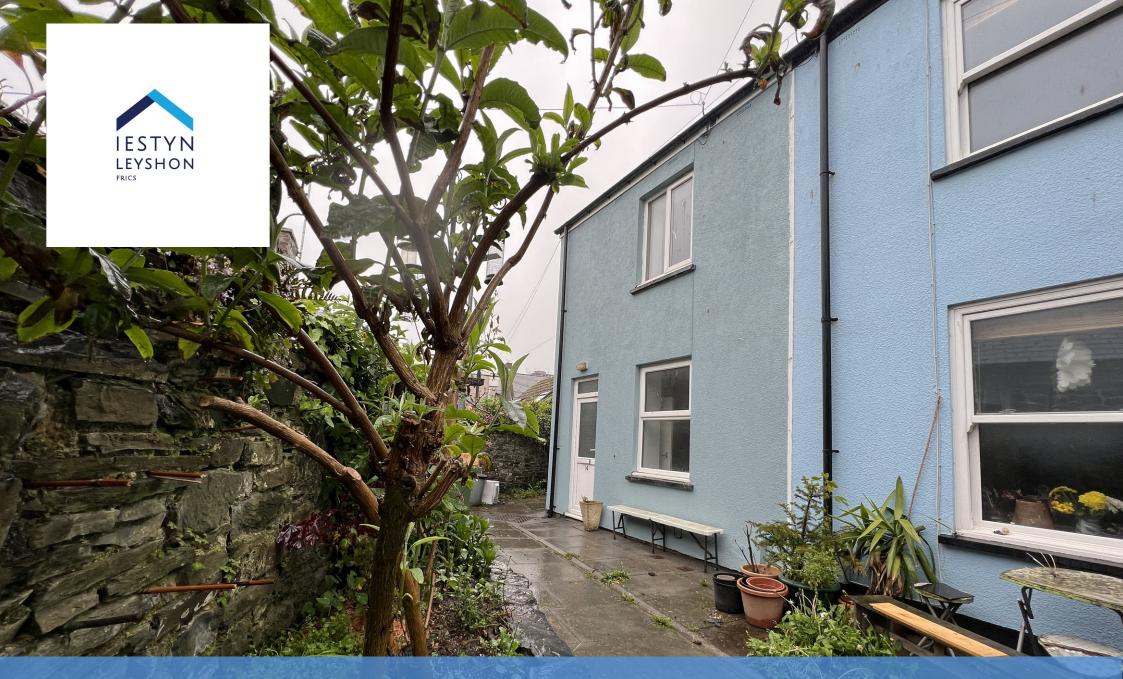

# 14 Crynfryn Buildings, , Aberystwyth, SY23 2BD

The property is conveniently located along a no through road being a small private cul-de-sac in a discreet location tucked away behind the town centre and close to the old town library. The cottage is convenient to good local shops and local facilities. The University town and seaside resort of Aberystwyth offers excellent social educational and shopping facilities with public transport to all parts. The cottage is built of traditional solid masonry walls with rendered front elevation. The main wall support a pitched roof laid with slate. The property has been tenanted for a number of years and home improvements are now required which can be carried out to individual taste and requirements.

#### Outside

There is a car parking space. Also area of land to erect a storage shed. The rear yard is small and ideal bin store area.