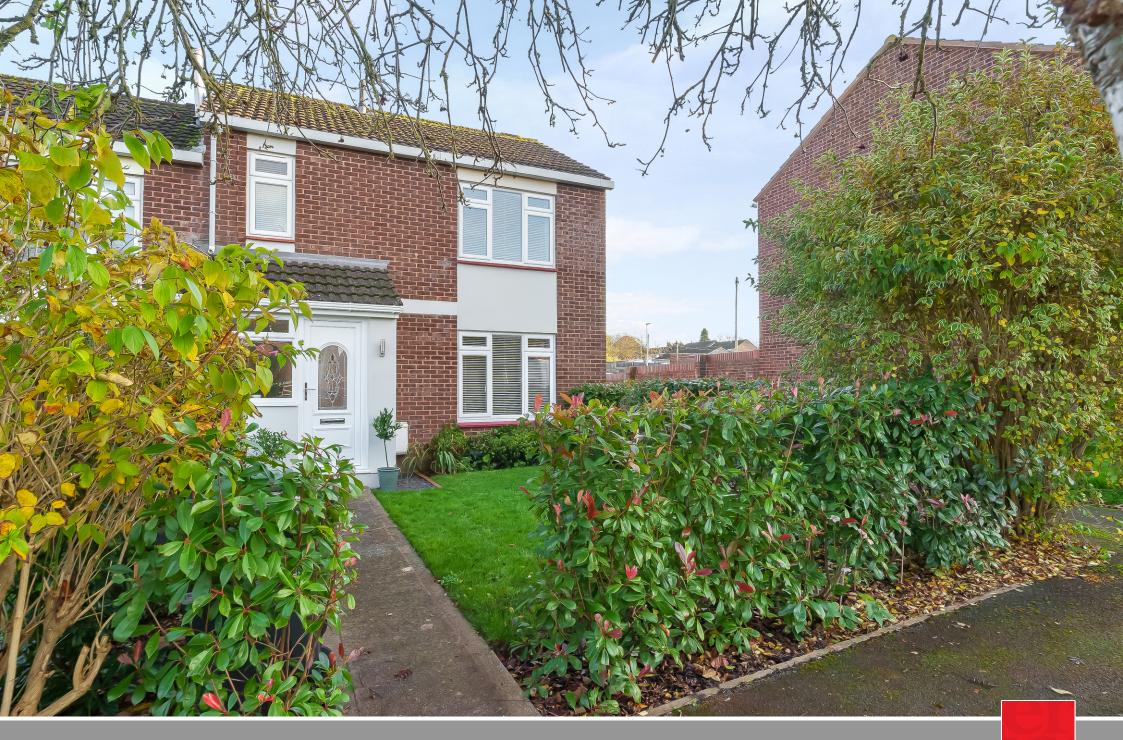

Situated in this popular location just 1.2 miles from the centre of town is this well presented 3 bedroomed endterraced house with garden to front and enclosed South-East facing garden to rear with rear access and useful storage sheds.

## **Features**

- Entrance Hall
- Living Room
- Fitted Kitchen / Dining Room with door to garden
- Master Bedroom
- 2 further Bedrooms
- Family Bathroom with separate shower
- Garden to front and enclosed South-East facing garden to rear with rear access
- Useful storage sheds
- Gas central heating
- Double glazing
- Council tax band B
- What3words: ///mascot.frown.stickler