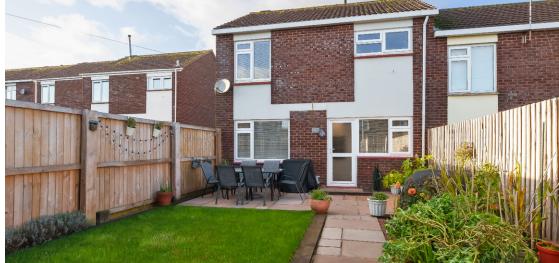

Situated in this popular location just 1.2 miles from the centre of town is this well presented 3 bedroomed endterraced house with garden to front and enclosed South-East facing garden to rear with rear access and useful storage sheds.

## **Features**

- Entrance Hall
- Living Room
- Fitted Kitchen / Dining Room with door to garden
- Master Bedroom
- 2 further Bedrooms
- Family Bathroom with separate shower
- Garden to front and enclosed South-East facing garden to rear with rear access
- Useful storage sheds
- Gas central heating
- Double glazing
- Council tax band B
- What3words: ///mascot.frown.stickler