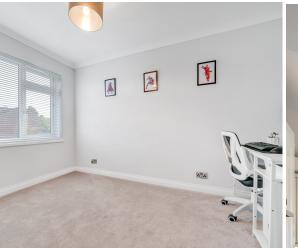

## **Features**

- Entrance Hall
- Living Room
- Fitted Kitchen / Dining Room with door to garden
- Master Bedroom
- 2 further Bedrooms
- Family Bathroom with separate shower
- Garden to front and enclosed South-East facing garden to rear with rear access
- Useful storage sheds
- Gas central heating
- Double glazing
- Council tax band B
- What3words: ///mascot.frown.stickler