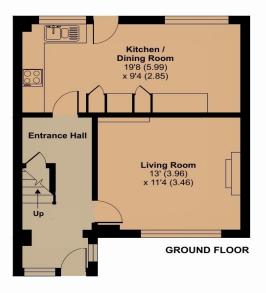

## 5 Sycamore Close, Taunton, TA1 2QJ

Approximate Area = 884 sq ft / 8.1 sq m Outbuildings = 45 sq ft / 4.2 sq m Total = 929 sq ft / 86.3 sq m

For identification only - Not to scale

**OUTBUILDING 1** 

Viewing strictly through the selling agents: