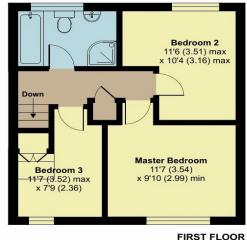

## 5 Sycamore Close, Taunton, TA1 2QJ

Approximate Area = 884 sq ft / 8.1 sq m Outbuildings = 45 sq ft / 4.2 sq m Total = 929 sq ft / 86.3 sq m

For identification only - Not to scale

**OUTBUILDING 1** 

Viewing strictly through the selling agents: