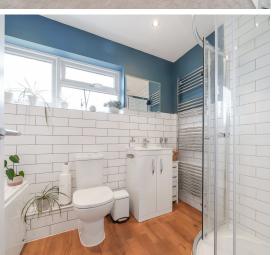

## **Features**

- Entrance Hall
- Living Room
- Fitted Kitchen / Dining Room with door to garden
- Master Bedroom
- 2 further Bedrooms
- Family Bathroom with separate shower
- Garden to front and enclosed South-East facing garden to rear with rear access
- Useful storage sheds
- Gas central heating
- Double glazing
- Council tax band B
- What3words: ///mascot.frown.stickler