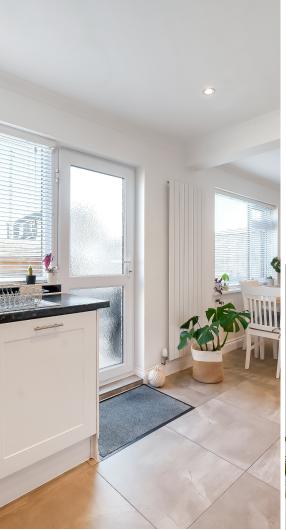

## **Features**

- Entrance Hall
- Living Room
- Fitted Kitchen / Dining Room with door to garden
- Master Bedroom
- 2 further Bedrooms
- Family Bathroom with separate shower
- Garden to front and enclosed South-East facing garden to rear with rear access
- Useful storage sheds
- Gas central heating
- Double glazing
- Council tax band B
- What3words: ///mascot.frown.stickler