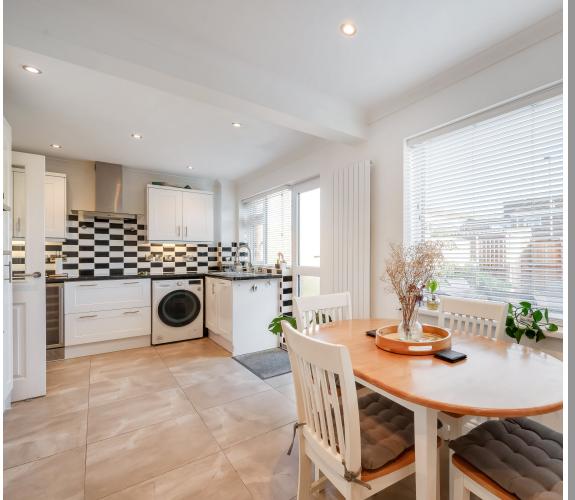

## **Features**

- Entrance Hall
- Living Room
- Fitted Kitchen / Dining Room with door to garden
- Master Bedroom
- 2 further Bedrooms
- Family Bathroom with separate shower
- Garden to front and enclosed South-East facing garden to rear with rear access
- Useful storage sheds
- Gas central heating
- Double glazing
- Council tax band B
- What3words: ///mascot.frown.stickler