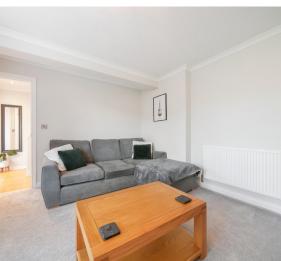

## **Features**

- Entrance Hall
- Living Room
- Fitted Kitchen / Dining Room with door to garden
- Master Bedroom
- 2 further Bedrooms
- Family Bathroom with separate shower
- Garden to front and enclosed South-East facing garden to rear with rear access
- Useful storage sheds
- Gas central heating
- Double glazing
- Council tax band B
- What3words: ///mascot.frown.stickler