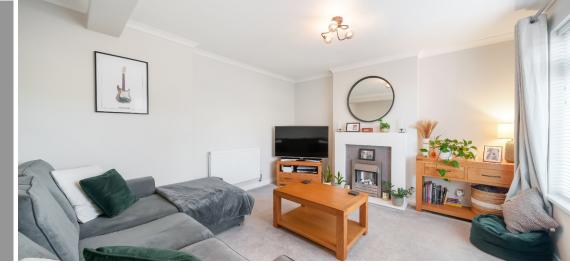

## **Features**

- Entrance Hall
- Living Room
- Fitted Kitchen / Dining Room with door to garden
- Master Bedroom
- 2 further Bedrooms
- Family Bathroom with separate shower
- Garden to front and enclosed South-East facing garden to rear with rear access
- Useful storage sheds
- Gas central heating
- Double glazing
- Council tax band B
- What3words: ///mascot.frown.stickler