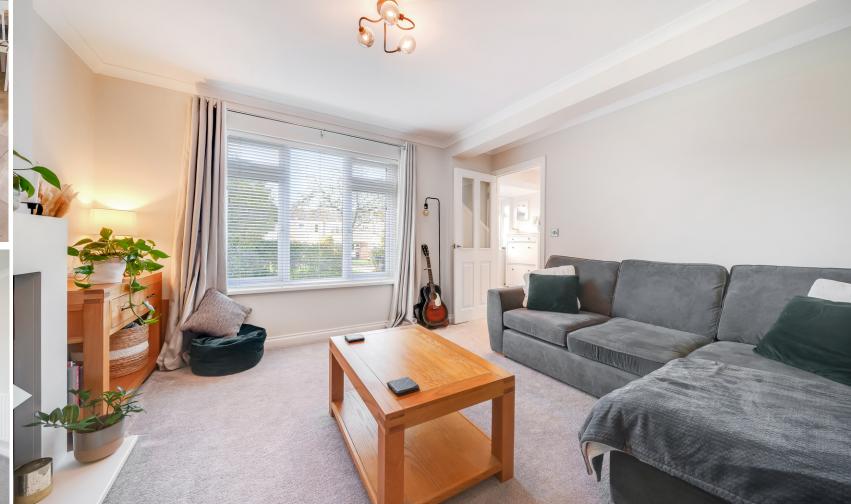

## **Features**

- Entrance Hall
- Living Room
- Fitted Kitchen / Dining Room with door to garden
- Master Bedroom
- 2 further Bedrooms
- Family Bathroom with separate shower
- Garden to front and enclosed South-East facing garden to rear with rear access
- Useful storage sheds
- Gas central heating
- Double glazing
- Council tax band B
- What3words: ///mascot.frown.stickler