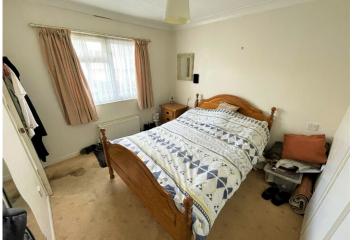

### BEDROOM 1

2.32 m x 1.67 m

Wallpaper ceiling with coving. Wallpaper walls. Carpet flooring. Radiator. Power points. Large fitted wardrobes. uPVC window to the front.