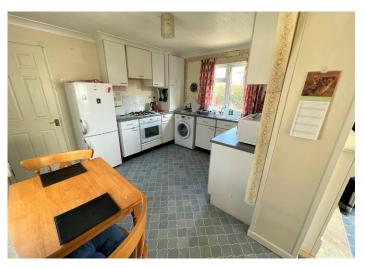

### **KITCHEN/DINER**

3.56 m x 3.01 m

Ample space for small dining table and chairs. Base and wall units with complimentary work surface. White sink unit. Built in oven and hob. Vinyl flooring. Plumbed for automatic washing machine. Radiator. Power points. Wallpaper ceiling with coving. Wallpaper walls. Cupboard housing combi boiler. Dual aspect uPVC windows to front and rear. Entrance into lounge.