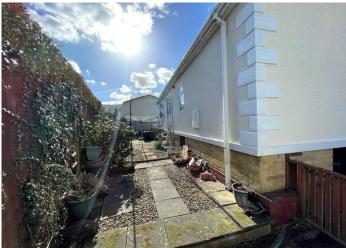

### EXTERIOR

Front - Recently updated patio area.

Side - Parking for one vehicle. Wrap around patio leading to the rear. Garden shed.

Rear - Enclosed patio are which is low maintenance.