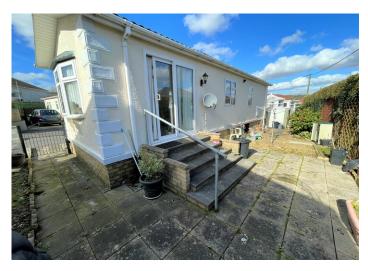

### EXTERIOR

Front - Recently updated patio area.

Side - Parking for one vehicle. Wrap around patio leading to the rear. Garden shed.

Rear - Enclosed patio are which is low maintenance.