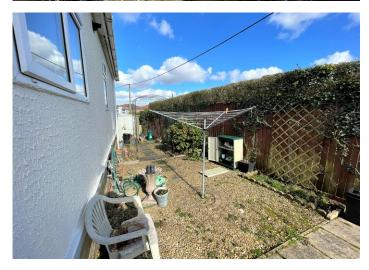

### EXTERIOR

Front - Recently updated patio area.

Side - Parking for one vehicle. Wrap around patio leading to the rear. Garden shed.

Rear - Enclosed patio are which is low maintenance.