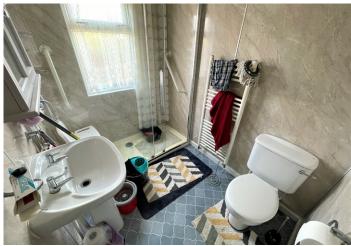

### BATHROOM

2.32 m x 1.67 m

Large shower cubicle, wash hand basin and w.c. Panelled walls and ceiling with coving. Vinyl flooring. uPVC window to the rear with frosted glass.