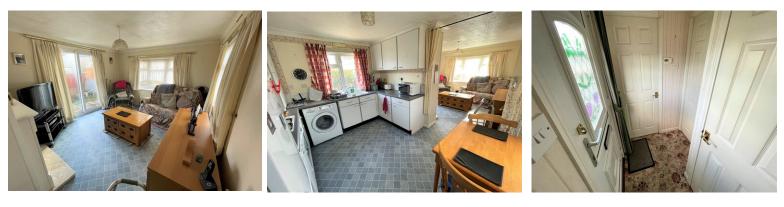

### ENTRANCE HALL

Entrance via a white uPVC front door. Wallpaper walls. Wallpaper ceiling with coving. Carpet flooring. Door leading to storage cupboard, bathroom, bedrooms and kitchen/diner.

### **KITCHEN/DINER**

3.56 m x 3.01 m

Ample space for small dining table and chairs. Base and wall units with complimentary work surface. White sink unit. Built in oven and hob. Vinyl flooring. Plumbed for automatic washing machine. Radiator. Power points. Wallpaper ceiling with coving. Wallpaper walls. Cupboard housing combi boiler. Dual aspect uPVC windows to front and rear. Entrance into lounge.

### LOUNGE

4.08 m x 3.54 m

Wooden mantle with hearth housing coal effect fire. Vinyl flooring. Wallpaper walls. Wall paper ceiling with coving. Radiator. Power points. Dual aspect uPVC windows to the side and front with uPVC patio doors to the rear.