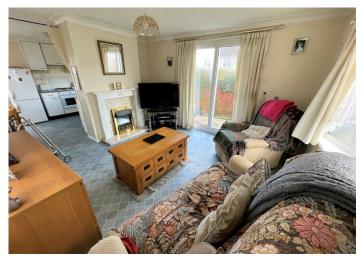

### LOUNGE

4.08 m x 3.54 m

Wooden mantle with hearth housing coal effect fire. Vinyl flooring. Wallpaper walls. Wall paper ceiling with coving. Radiator. Power points. Dual aspect uPVC windows to the side and front with uPVC patio doors to the rear.