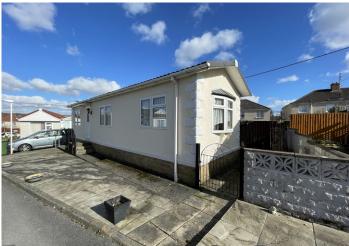

### EXTERIOR

Front - Recently updated patio area.

Side - Parking for one vehicle. Wrap around patio leading to the rear. Garden shed.

Rear - Enclosed patio are which is low maintenance.