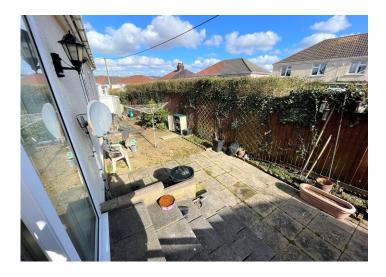

### EXTERIOR

Front - Recently updated patio area.

Side - Parking for one vehicle. Wrap around patio leading to the rear. Garden shed.

Rear - Enclosed patio are which is low maintenance.