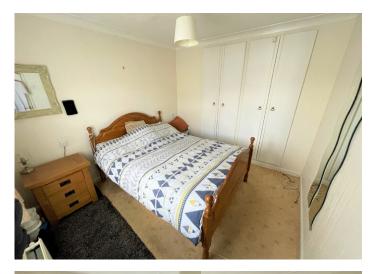

### BEDROOM 1

2.32 m x 1.67 m

Wallpaper ceiling with coving. Wallpaper walls. Carpet flooring. Radiator. Power points. Large fitted wardrobes. uPVC window to the front.