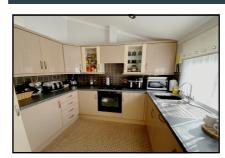

#### 2 Bedroom Park Home approx 42' x 20'

Accommodation & approximate room dimensions:

- Wessex 'Cranborne' approx 2009
- Entrance Porch
- Hall: Cloaks & linen cupboard.
- Kitchen: approx 9'4" x 7'7". Range of floor and wall units. Built-in oven, hob & cooker hood. Integrated dishwasher & fridge/freezer. LED lighting.
- Utility Room: Integrated washing machine. Cupboard housing Worcester gas boiler. Door to garden.
- Lounge/Dining Room: approx 19'5" x 19'4"max. Feature electric fireplace. Vaulted ceiling with LED lighting.
- Bedroom 1: approx 11'5" max x 9'4". Plus fitted wardrobes.
- En-Suite Shower Room: Shower cubicle. Wash basin & WC.
- Bedroom 2: approx 10'5" x 9'4". Built-in wardrobe.
- Bathroom: Panelled bath with shower & screen. Wash basin & WC.
- PVCu Double-Glazing & Gas Central Heating (untested)
- Parking on Plot
- Garden laid to patio. Garden Shed. Pleasant outlook.
- Age Restriction 45+ Dogs Considered No Cats
- Delightful countryside Park close to Jurassic Coastal Path