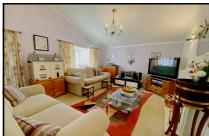

#### 2 Bedroom Park Home approx 42' x 20'

Accommodation & approximate room dimensions:

- Wessex 'Cranborne' approx 2009
- Entrance Porch
- Hall: Cloaks & linen cupboard.
- Kitchen: approx 9'4" x 7'7". Range of floor and wall units. Built-in oven, hob & cooker hood. Integrated dishwasher & fridge/freezer. LED lighting.
- Utility Room: Integrated washing machine. Cupboard housing Worcester gas boiler. Door to garden.
- Lounge/Dining Room: approx 19'5" x 19'4"max. Feature electric fireplace. Vaulted ceiling with LED lighting.
- Bedroom 1: approx 11'5" max x 9'4". Plus fitted wardrobes.
- En-Suite Shower Room: Shower cubicle. Wash basin & WC.
- Bedroom 2: approx 10'5" x 9'4". Built-in wardrobe.
- Bathroom: Panelled bath with shower & screen. Wash basin & WC.
- PVCu Double-Glazing & Gas Central Heating (untested)
- Parking on Plot
- Garden laid to patio. Garden Shed. Pleasant outlook.
- Age Restriction 45+ Dogs Considered No Cats
- Delightful countryside Park close to Jurassic Coastal Path