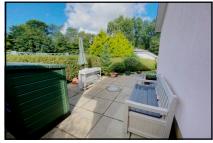

#### 2 Bedroom Park Home approx 42' x 20'

Accommodation & approximate room dimensions:

- Wessex 'Cranborne' approx 2009
- Entrance Porch
- Hall: Cloaks & linen cupboard.
- Kitchen: approx 9'4" x 7'7". Range of floor and wall units. Built-in oven, hob & cooker hood. Integrated dishwasher & fridge/freezer. LED lighting.
- Utility Room: Integrated washing machine. Cupboard housing Worcester gas boiler. Door to garden.
- Lounge/Dining Room: approx 19'5" x 19'4"max. Feature electric fireplace. Vaulted ceiling with LED lighting.
- Bedroom 1: approx 11'5" max x 9'4". Plus fitted wardrobes.
- En-Suite Shower Room: Shower cubicle. Wash basin & WC.
- Bedroom 2: approx 10'5" x 9'4". Built-in wardrobe.
- Bathroom: Panelled bath with shower & screen. Wash basin & WC.
- PVCu Double-Glazing & Gas Central Heating (untested)
- Parking on Plot
- Garden laid to patio. Garden Shed. Pleasant outlook.
- Age Restriction 45+ Dogs Considered No Cats
- Delightful countryside Park close to Jurassic Coastal Path