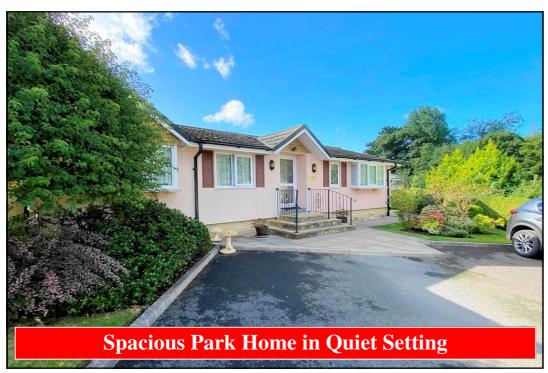

## 7 Upton Glen Park, Upton, Ringstead, Dorchester, Dorset. DT2 8NE

This drawing has been prepared for diagrammatic purpose only. Not to scale.

#### 2 Bedroom Park Home approx 42' x 20'

Accommodation & approximate room dimensions:

- Wessex 'Cranborne' approx 2009
- Entrance Porch
- Hall: Cloaks & linen cupboard.
- Kitchen: approx 9'4" x 7'7". Range of floor and wall units. Built-in oven, hob & cooker hood. Integrated dishwasher & fridge/freezer. LED lighting.
- Utility Room: Integrated washing machine. Cupboard housing Worcester gas boiler. Door to garden.
- Lounge/Dining Room: approx 19'5" x 19'4"max. Feature electric fireplace. Vaulted ceiling with LED lighting.
- Bedroom 1: approx 11'5" max x 9'4". Plus fitted wardrobes.
- En-Suite Shower Room: Shower cubicle. Wash basin & WC.
- Bedroom 2: approx 10'5" x 9'4". Built-in wardrobe.
- Bathroom: Panelled bath with shower & screen. Wash basin & WC.
- PVCu Double-Glazing & Gas Central Heating (untested)
- Parking on Plot
- Garden laid to patio. Garden Shed. Pleasant outlook.
- Age Restriction 45+ Dogs Considered No Cats
- Delightful countryside Park close to Jurassic Coastal Path