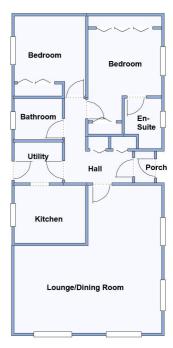

#### 2 Bedroom Park Home approx 42' x 20'

Accommodation & approximate room dimensions:

- Wessex 'Cranborne' approx 2009
- Entrance Porch
- Hall: Cloaks & linen cupboard.
- Kitchen: approx 9'4" x 7'7". Range of floor and wall units. Built-in oven, hob & cooker hood. Integrated dishwasher & fridge/freezer. LED lighting.
- Utility Room: Integrated washing machine. Cupboard housing Worcester gas boiler. Door to garden.
- Lounge/Dining Room: approx 19'5" x 19'4"max. Feature electric fireplace. Vaulted ceiling with LED lighting.
- Bedroom 1: approx 11'5" max x 9'4". Plus fitted wardrobes.
- En-Suite Shower Room: Shower cubicle. Wash basin & WC.
- Bedroom 2: approx 10'5" x 9'4". Built-in wardrobe.
- Bathroom: Panelled bath with shower & screen. Wash basin & WC.
- PVCu Double-Glazing & Gas Central Heating (untested)
- Parking on Plot
- Garden laid to patio. Garden Shed. Pleasant outlook.
- Age Restriction 45+ Dogs Considered No Cats
- Delightful countryside Park close to Jurassic Coastal Path