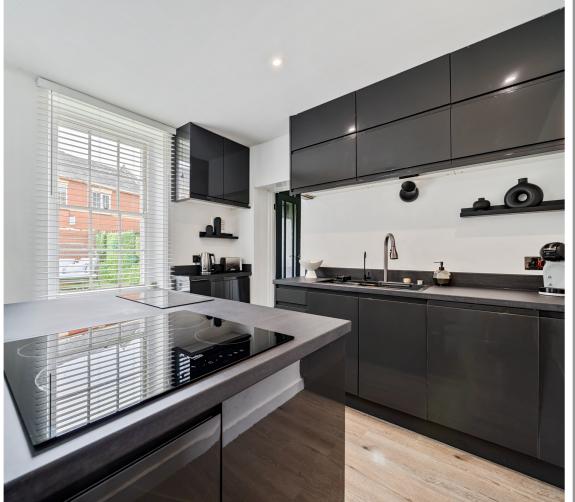

## **Features**

- Entrance Hall with tessellated flooring
- Living Room
- Snug
- Kitchen / Dining Room
- Utility Room with door to garden
- Cloakroom
- Office
- Master Bedroom with Ensuite Shower Room
- 2 Further Bedrooms
- Dressing Room / Studio with overhead fitted bed
- Family Bathroom with separate Shower
- Low maintenance garden to rear
- Off road parking for 2 cars
- Gas central heating
- Council tax band D
- What3words: ///final.dwell.engage