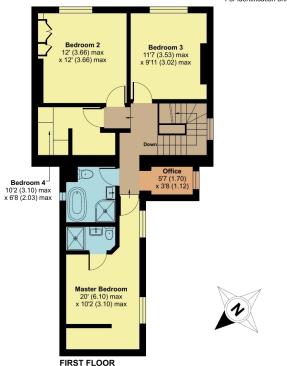

## 15 Middle Street, Taunton, TA1 1SJ

Approximate Area = 1463 sq ft / 135.9 sq m

For identification only - Not to scale

Certified Property Measurer

Floor plan produced in accordance with RICS Property Measurement Standards incorporating International Property Measurement Standards (IPMS2 Residential). © nichecom 2024. Produced for Robert Coney. REF: 1106293