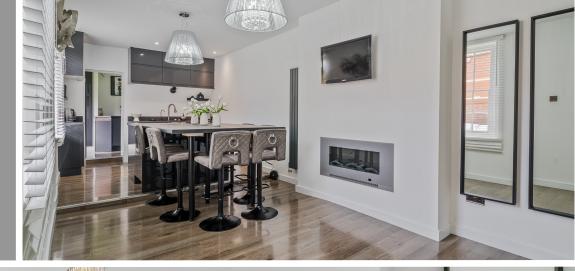

## **Features**

- Entrance Hall with tessellated flooring
- Living Room
- Snug
- Kitchen / Dining Room
- Utility Room with door to garden
- Cloakroom
- Office
- Master Bedroom with Ensuite Shower Room
- 2 Further Bedrooms
- Dressing Room / Studio with overhead fitted bed
- Family Bathroom with separate Shower
- Low maintenance garden to rear
- Off road parking for 2 cars
- Gas central heating
- Council tax band D
- What3words: ///final.dwell.engage