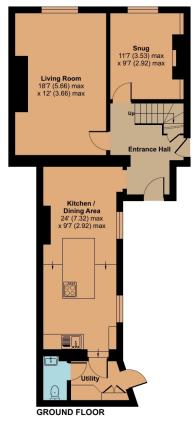

## 15 Middle Street, Taunton, TA1 1SJ

Approximate Area = 1463 sq ft / 135.9 sq m

For identification only - Not to scale

Certified Property Measurer

Floor plan produced in accordance with RICS Property Measurement Standards incorporating International Property Measurement Standards (IPMS2 Residential). © nichecom 2024. Produced for Robert Coney. REF: 1106293