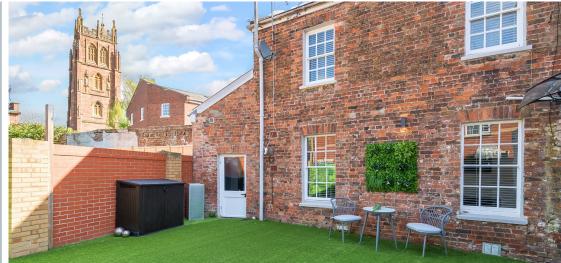

Situated in one of Taunton's oldest residential streets in the centre of town is this Grade II Listed 3 bedroomed detached period house with enclosed low maintenance garden to rear and driveway parking for 2 cars.

## **Features**

- Entrance Hall with tessellated flooring
- Living Room
- Snug
- Kitchen / Dining Room
- Utility Room with door to garden
- Cloakroom
- Office
- Master Bedroom with Ensuite Shower Room
- 2 Further Bedrooms
- Dressing Room / Studio with overhead fitted bed
- Family Bathroom with separate Shower
- Low maintenance garden to rear
- Off road parking for 2 cars
- Gas central heating
- Council tax band D
- What3words: ///final.dwell.engage