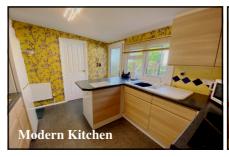

#### 1-Bedroom Park Home - approx 26' x 19'

Accommodation & approximate room dimensions:

- Blubird 'Cottage' Park Home
- Kitchen: approx 10'8" x 8'9". Modern kitchen with a good range of floor & wall cupboards. Built-in oven, hob & cooker hood. Space for washing machine, tumble dryer & tall fridge/freezer. Cupboard housing gas combination boiler. Door to garden.
- Lounge/Dining Room: approx 18'1" x 9'1". Door to garden. Vaulted ceiling.
- Double Bedroom: approx 15'8" x 8'9". 2 Built-in wardrobes & high level storage cupboards. (formerly 2-bedrooms)
- Shower Room: Large walk-in shower with thermostatic shower. Vanity wash basin & WC. Chrome heated towel rail.
- Gas Central Heating & PVCu Double-Glazing
- Exterior Insulation System
- Delightful Private Patio Garden with sunny aspect. Metal Shed
- Casual Parking in Car Park
- Age Restriction 45+ Pets considered
- Small Residential Park close to local amenities & near to Bournemouth Town Centre