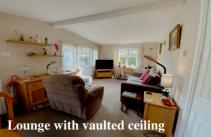

#### 1-Bedroom Park Home - approx 26' x 19'

Accommodation & approximate room dimensions:

- Blubird 'Cottage' Park Home
- Kitchen: approx 10'8" x 8'9". Modern kitchen with a good range of floor & wall cupboards. Built-in oven, hob & cooker hood. Space for washing machine, tumble dryer & tall fridge/freezer. Cupboard housing gas combination boiler. Door to garden.
- Lounge/Dining Room: approx 18'1" x 9'1". Door to garden. Vaulted ceiling.
- Double Bedroom: approx 15'8" x 8'9". 2 Built-in wardrobes & high level storage cupboards. (formerly 2-bedrooms)
- Shower Room: Large walk-in shower with thermostatic shower. Vanity wash basin & WC. Chrome heated towel rail.
- Gas Central Heating & PVCu Double-Glazing
- Exterior Insulation System
- Delightful Private Patio Garden with sunny aspect. Metal Shed
- Casual Parking in Car Park
- Age Restriction 45+ Pets considered
- Small Residential Park close to local amenities & near to Bournemouth Town Centre