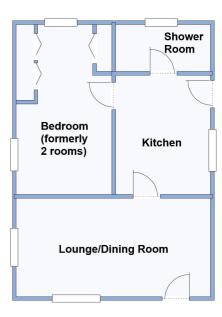

### 10 Redhill Park, Wimborne Road, Redhill, Bournemouth. BH10 7BW

This drawing has been prepared for diagrammatic purpose only. Not to scale.

#### 1-Bedroom Park Home - approx 26' x 19'

Accommodation & approximate room dimensions:

- Blubird 'Cottage' Park Home
- Kitchen: approx 10'8" x 8'9". Modern kitchen with a good range of floor & wall cupboards. Built-in oven, hob & cooker hood. Space for washing machine, tumble dryer & tall fridge/freezer. Cupboard housing gas combination boiler. Door to garden.
- Lounge/Dining Room: approx 18'1" x 9'1". Door to garden. Vaulted ceiling.
- Double Bedroom: approx 15'8" x 8'9". 2 Built-in wardrobes & high level storage cupboards. (formerly 2-bedrooms)
- Shower Room: Large walk-in shower with thermostatic shower. Vanity wash basin & WC. Chrome heated towel rail.
- Gas Central Heating & PVCu Double-Glazing
- Exterior Insulation System
- Delightful Private Patio Garden with sunny aspect. Metal Shed
- Casual Parking in Car Park
- Age Restriction 45+ Pets considered
- Small Residential Park close to local amenities & near to Bournemouth Town Centre