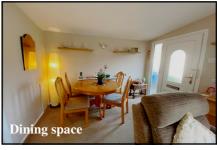

#### 1-Bedroom Park Home - approx 26' x 19'

Accommodation & approximate room dimensions:

- Blubird 'Cottage' Park Home
- Kitchen: approx 10'8" x 8'9". Modern kitchen with a good range of floor & wall cupboards. Built-in oven, hob & cooker hood. Space for washing machine, tumble dryer & tall fridge/freezer. Cupboard housing gas combination boiler. Door to garden.
- Lounge/Dining Room: approx 18'1" x 9'1". Door to garden. Vaulted ceiling.
- Double Bedroom: approx 15'8" x 8'9". 2 Built-in wardrobes & high level storage cupboards. (formerly 2-bedrooms)
- Shower Room: Large walk-in shower with thermostatic shower. Vanity wash basin & WC. Chrome heated towel rail.
- Gas Central Heating & PVCu Double-Glazing
- Exterior Insulation System
- Delightful Private Patio Garden with sunny aspect. Metal Shed
- Casual Parking in Car Park
- Age Restriction 45+ Pets considered
- Small Residential Park close to local amenities & near to Bournemouth Town Centre