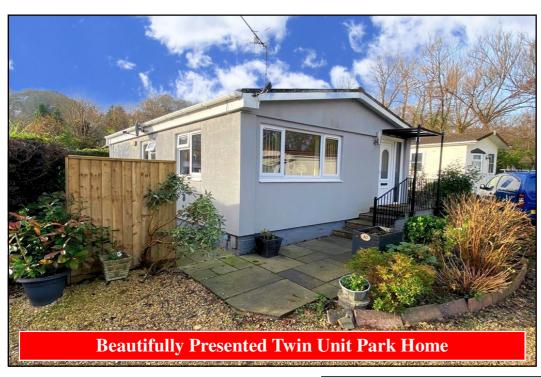

#### 1-Bedroom Park Home - approx 26' x 19'

Accommodation & approximate room dimensions:

- Blubird 'Cottage' Park Home
- Kitchen: approx 10'8" x 8'9". Modern kitchen with a good range of floor & wall cupboards. Built-in oven, hob & cooker hood. Space for washing machine, tumble dryer & tall fridge/freezer. Cupboard housing gas combination boiler. Door to garden.
- Lounge/Dining Room: approx 18'1" x 9'1". Door to garden. Vaulted ceiling.
- Double Bedroom: approx 15'8" x 8'9". 2 Built-in wardrobes & high level storage cupboards. (formerly 2-bedrooms)
- Shower Room: Large walk-in shower with thermostatic shower. Vanity wash basin & WC. Chrome heated towel rail.
- Gas Central Heating & PVCu Double-Glazing
- Exterior Insulation System
- Delightful Private Patio Garden with sunny aspect. Metal Shed
- Casual Parking in Car Park
- Age Restriction 45+ Pets considered
- Small Residential Park close to local amenities & near to Bournemouth Town Centre

# **Convenient Location**

Pitch Fee: approx £198 per month Subject to Annual review Council Tax Band: 'A' Tenu

Tenure: 1983 Mobile Homes Act Agreement

## Price: £120,000