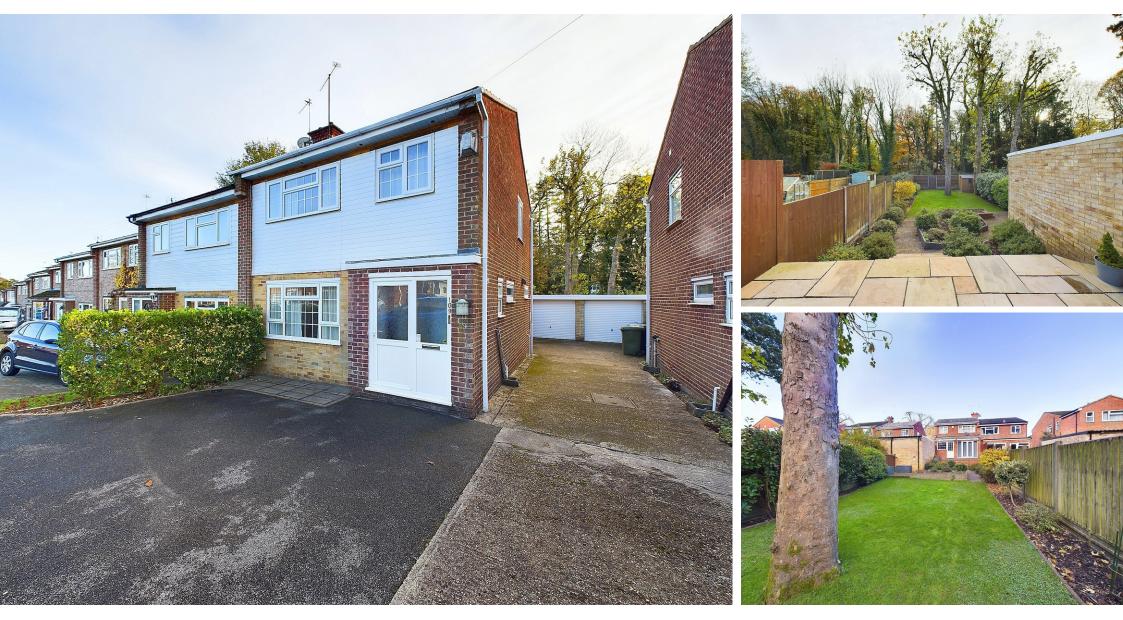

## Full Description

Welcome to 109 Cedar Avenue, Hazlemere — a beautifully maintained and spacious family home that has been thoughtfully extended over the years. This immaculate property offers excellent accommodation, perfect for family life. Upon entering, you're greeted by an entrance hall that leads to the living room with doors that lead to an extended kitchen with modern fixtures and ample storage, ideal for family meals and entertaining. Adjacent is an extended dining room that looks out over the stunning rear garden. The ground floor also includes a convenient downstairs cloakroom.

Upstairs, you'll find three generously sized bedrooms, each filled with natural light and offering plenty of space for storage, along with a well-appointed family bathroom. The highlight of the outdoor space is the large garden, complete with a patio area for al fresco dining. The garden backs onto a lightly wooded copse, providing privacy, tranquillity, and a beautiful natural backdrop. To the front, the property benefits from off-street parking and a garage is located towards the rear, ensuring plenty of space for vehicles.