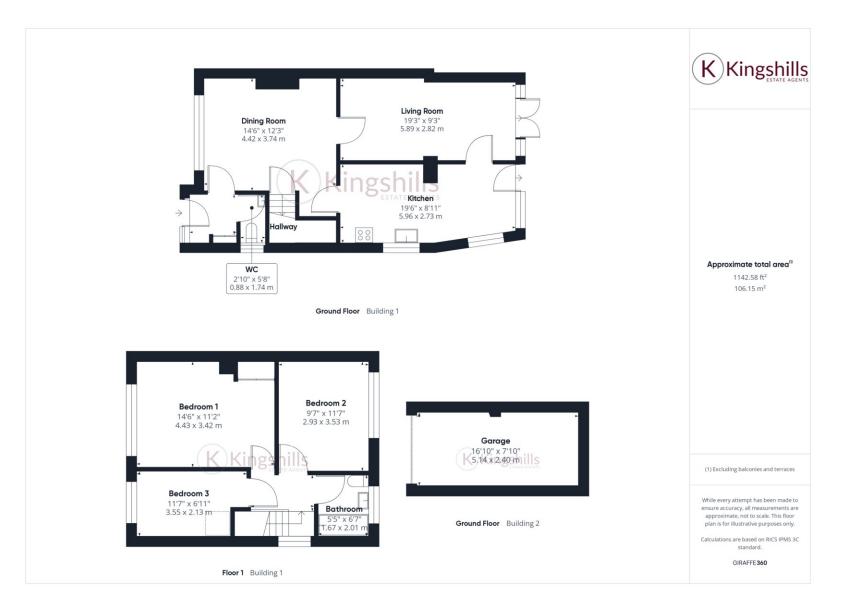

## Full Description

Welcome to 109 Cedar Avenue, Hazlemere — a beautifully maintained and spacious family home that has been thoughtfully extended over the years. This immaculate property offers excellent accommodation, perfect for family life. Upon entering, you're greeted by an entrance hall that leads to the living room with doors that lead to an extended kitchen with modern fixtures and ample storage, ideal for family meals and entertaining. Adjacent is an extended dining room that looks out over the stunning rear garden. The ground floor also includes a convenient downstairs cloakroom.

Upstairs, you'll find three generously sized bedrooms, each filled with natural light and offering plenty of space for storage, along with a well-appointed family bathroom. The highlight of the outdoor space is the large garden, complete with a patio area for al fresco dining. The garden backs onto a lightly wooded copse, providing privacy, tranquillity, and a beautiful natural backdrop. To the front, the property benefits from off-street parking and a garage is located towards the rear, ensuring plenty of space for vehicles.