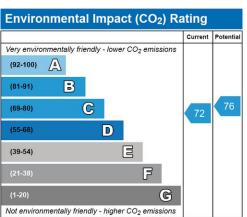

#### Services

Mains electric, water and drainage connected. Electric heating system by way of night storage heaters. Emergency pull cord alarm system.

#### General

The flat is situated in a purpose-built block of flats for the retired and is a popular retirement block which is well established within the town. This flat occupies a corner location with a warm south-westerly aspect. Tenure: A leasehold interest of 999 years from 25th December 1988. The Service charge is a monthly payment currently in the region of £150.00 to contribute towards building insurance, water rates, television licence, lighting, emergency call system and use of communal area facilities. This service charge is calculated annually.