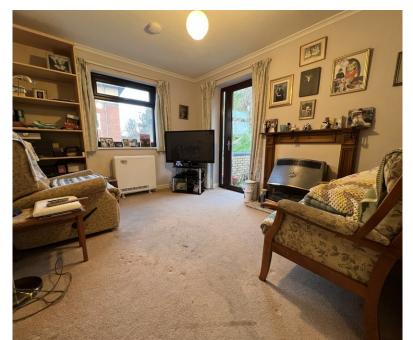

# Lounge 3.96m x 3.02m

Window to front. Full length glazed door to outside patio area. Waist level power points and TV point. Night storage heater. Feature log effect electric convector fire with decorative timber surround. Coved ceiling.