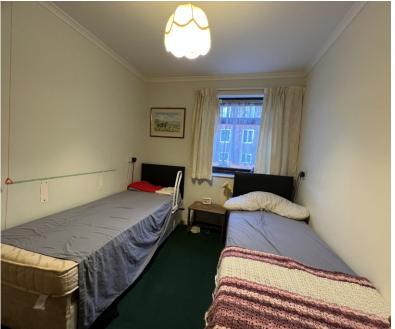

### Main Bedroom 3.07m x 2.36m

Window to front. Waist level power points and TV aerial point. Night storage heater.

#### Bedroom 3.12 m x 2.06m

Window to front. Night storage heater. Waist level power points.