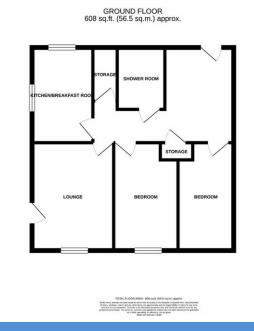

#### Accommodation

The flat is situated on the first floor and comprises as follows:

### Hall

Night storage heater. Intercom security system. BT point. Waist level power points. Doors to all facilities:

### Main Bedroom 3.07m x 2.36m

Window to front. Waist level power points and TV aerial point. Night storage heater.

#### Bedroom 3.12 m x 2.06m

Window to front. Night storage heater. Waist level power points.

## Shower Room

Vanity wash hand basin with drawers and cupboard storage. Concealed flush WC. Large shower cubicle with flip down seat and shower unit above. Extractor fan. Chromium electric heated towel rail. Wall-mounted fan heater. Shaver point. Electric water isolation.

## Walk-In Storeroom

Storage cupboard with light fitting, clothes rail, shelving and power point.

# Lounge 3.96m x 3.02m

Window to front. Full length glazed door to outside patio area. Waist level power points and TV point. Night storage heater. Feature log effect electric convector fire with decorative timber surround. Coved ceiling.

#### Kitchen 3.51m x 2.87m

Dual aspect with windows to side and rear with an aspect of paved patio area. Fitted with a range of white-fronted fitted units comprising corner cupboard, 3 drawer cupboard, 3 base cupboards and 4 wall cupboards. Worktops incorporating 4- ring electric hob and single drainer stainless steel sink. Built-in mid-mounted Bosch electric oven. Concealed cupboard for microwave. Waist level power points. Night storage heater.