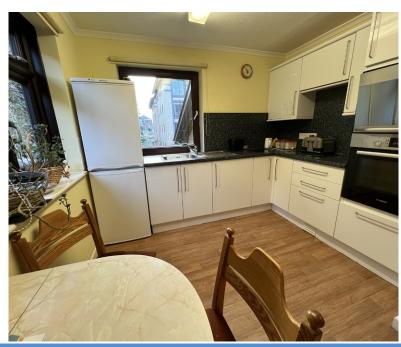

#### Kitchen 3.51m x 2.87m

Dual aspect with windows to side and rear with an aspect of paved patio area. Fitted with a range of white-fronted fitted units comprising corner cupboard, 3 drawer cupboard, 3 base cupboards and 4 wall cupboards. Worktops incorporating 4- ring electric hob and single drainer stainless steel sink. Built-in mid-mounted Bosch electric oven. Concealed cupboard for microwave. Waist level power points. Night storage heater.