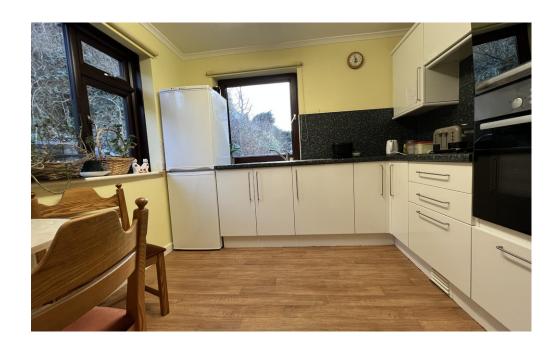

#### Kitchen 3.51m x 2.87m

Dual aspect with windows to side and rear with an aspect of paved patio area. Fitted with a range of white-fronted fitted units comprising corner cupboard, 3 drawer cupboard, 3 base cupboards and 4 wall cupboards. Worktops incorporating 4- ring electric hob and single drainer stainless steel sink. Built-in mid-mounted Bosch electric oven. Concealed cupboard for microwave. Waist level power points. Night storage heater.