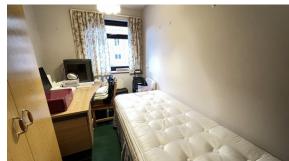

### Main Bedroom 3.07m x 2.36m

Window to front. Waist level power points and TV aerial point. Night storage heater.

#### Bedroom 3.12 m x 2.06m

Window to front. Night storage heater. Waist level power points.