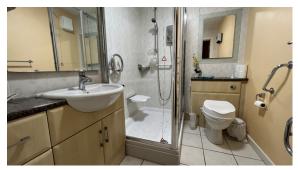

## Shower Room

Vanity wash hand basin with drawers and cupboard storage. Concealed flush WC. Large shower cubicle with flip down seat and shower unit above. Extractor fan. Chromium electric heated towel rail. Wall-mounted fan heater. Shaver point. Electric water isolation.