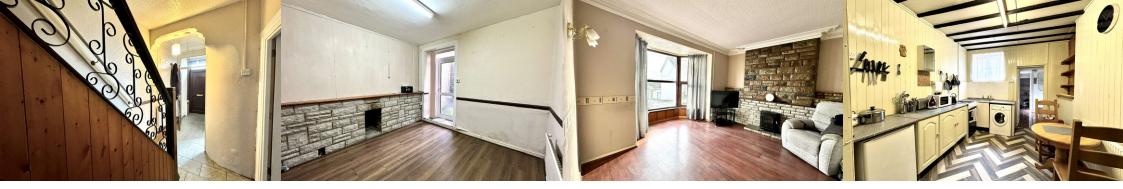

## **ENTRANCE HALL**

Entered via panelled door to hallway with stairs off to first floor. Doors to lounge, dining room and kitchen.

## **LOUNGE**

14'3" x 13'5" (4.34m x 4.10m)

Upvc double glazed bay window to front.

## **DINING ROOM**

10'4" x 11'8" (3.15m x 3.56m)

Panelled and glazed door to rear.

### **KITCHEN**

9'6" x 12'1" (2.89m x 3.69m)

Fitted with a range of units with sink unit. Upvc double glazed window to rear. Door to shower room.