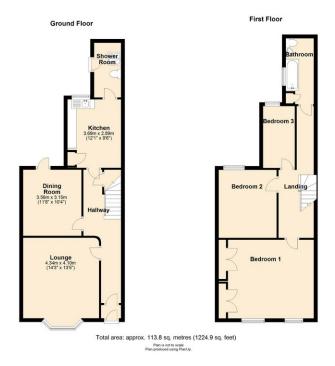

# **Floorplan**

## **ENTRANCE HALL**

Entered via panelled door to hallway with stairs off to first floor. Doors to lounge, dining room and kitchen.

## **LOUNGE**

14'3" x 13'5" (4.34m x 4.10m)

Upvc double glazed bay window to front.

## **DINING ROOM**

10'4" x 11'8" (3.15m x 3.56m)

Panelled and glazed door to rear.

### **KITCHEN**

9'6" x 12'1" (2.89m x 3.69m)

Fitted with a range of units with sink unit. Upvc double glazed window to rear. Door to shower room.

#### **SHOWER ROOM**

Fitted with a shower cubicle and close coupled w.c. Panelled and glazed door to rear.

#### **BEDROOM 1**

13'1" x 11'0" (3.99m x 3.35m)

Two upvc double glazed windows to front. Built in storage.

## **BEDROOM 2**

11'11" x 10'4" (3.62m x 3.15m)

Upvc double glazed window to rear.

## **BEDROOM 3**

7'3" x 11'11" (2.21m x 3.62m)

Upvc double glazed window to rear.

## **BATHROOM**

Fitted with a three piece suite comprising panelled bath, pedestal wash hand basin and close coupled w.c. Upvc double glazed window to side. Wall mounted gas central heating boiler.