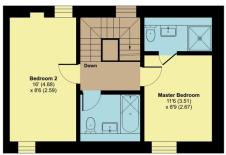

## 30A High Street, Cannington, Bridgwater, TA5 2HF

Approximate Area = 859 sq ft / 79.8 sq m

A newly converted and completely renovated throughout 2 double bedroomed semidetached house with off road parking to the rear situated in the centre of this thriving village with excellent amenities including independent shops, pubs, restaurants and cafes. No onward chain.

## **Features**

- Entrance Hall
- Living Room with door to enclose courtyard
- Fitted Kitchen
- Cloakroom
- Master Bedroom with ensuite Shower Room
- Further Bedroom
- · Family Bathroom
- · Courtyard to rear
- Off road parking for 3 cars
- Air Source Heat Pump, underfloor heating and radiators
- · Double glazing
- Council tax band TBC
- What3words: ///centrally.bride.tungsten