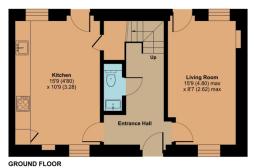

## 30A High Street, Cannington, Bridgwater, TA5 2HF

Approximate Area = 859 sq ft / 79.8 sq m

A newly converted and completely renovated throughout 2 double bedroomed semidetached house with off road parking to the rear situated in the centre of this thriving village with excellent amenities including independent shops, pubs, restaurants and cafes. No onward chain.

## **Features**

- Entrance Hall
- Living Room with door to enclose courtyard
- Fitted Kitchen
- Cloakroom
- Master Bedroom with ensuite Shower Room
- Further Bedroom
- · Family Bathroom
- · Courtyard to rear
- Off road parking for 3 cars
- Air Source Heat Pump, underfloor heating and radiators
- · Double glazing
- Council tax band TBC
- What3words: ///centrally.bride.tungsten