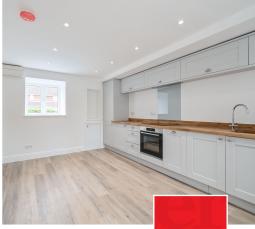

## **Features**

- Entrance Hall
- Living Room with door to enclose courtyard
- Fitted Kitchen
- Cloakroom
- Master Bedroom with ensuite Shower Room
- Further Bedroom
- · Family Bathroom
- · Courtyard to rear
- Off road parking for 3 cars
- Air Source Heat Pump, underfloor heating and radiators
- · Double glazing
- Council tax band TBC
- What3words: ///centrally.bride.tungsten