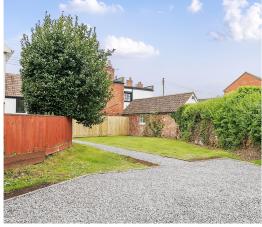

## **Features**

- Entrance Hall
- Living Room with door to enclose courtyard
- Fitted Kitchen
- Cloakroom
- Master Bedroom with ensuite Shower Room
- Further Bedroom
- · Family Bathroom
- · Courtyard to rear
- Off road parking for 3 cars
- Air Source Heat Pump, underfloor heating and radiators
- · Double glazing
- Council tax band TBC
- What3words: ///centrally.bride.tungsten