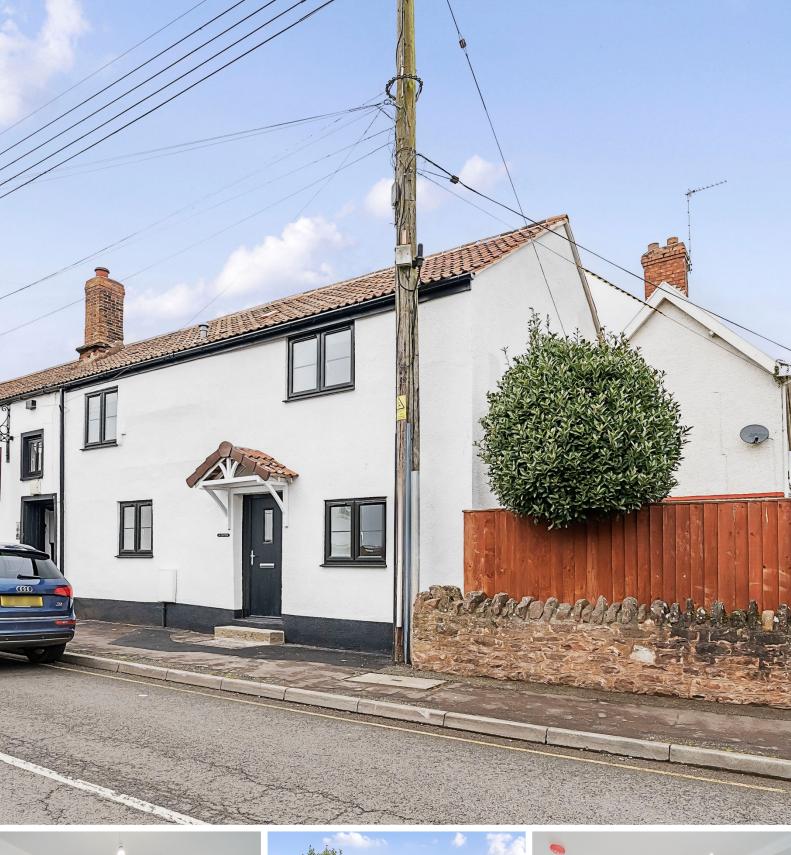

## 30A High Street, Cannington, Bridgwater, TA5 2HF

Approximate Area = 859 sq ft / 79.8 sq m

A newly converted and completely renovated throughout 2 double bedroomed semidetached house with off road parking to the rear situated in the centre of this thriving village with excellent amenities including independent shops, pubs, restaurants and cafes. No onward chain.

## **Features**

- Entrance Hall
- Living Room with door to enclose courtyard
- Fitted Kitchen
- Cloakroom
- Master Bedroom with ensuite Shower Room
- Further Bedroom
- · Family Bathroom
- · Courtyard to rear
- Off road parking for 3 cars
- Air Source Heat Pump, underfloor heating and radiators
- · Double glazing
- Council tax band TBC
- What3words: ///centrally.bride.tungsten