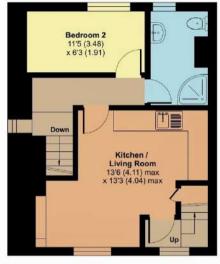

## Flat A, 25 South Street, Wellington, TA21 8NR

FIRST FLOOR

Floor plan produced in accordance with RICS Property Measurement Standards incorporating International Property Measurement Standards (IPMS2 Residential). @nlchecom 2024. Produced for Robert Cooney. REF: 1097799