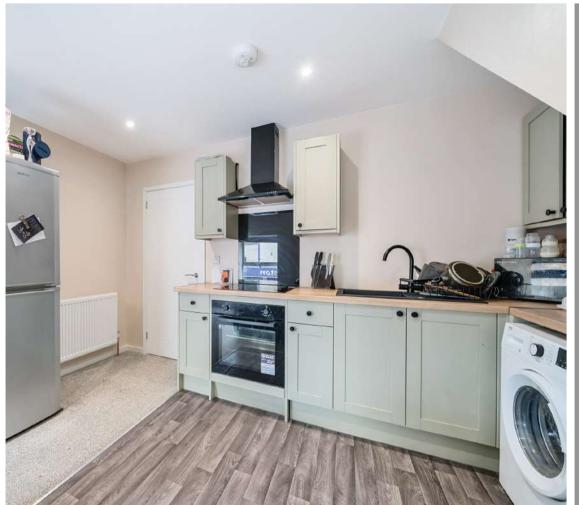

## **Features**

- Open Plan Kitchen / Living Room
- Bedroom 2
- Shower Room
- Master Bedroom on 2<sup>nd</sup> floor
- Gas central heating
- Double glazing
- Council tax band B
- What3words: ///draw.tornado.ferried