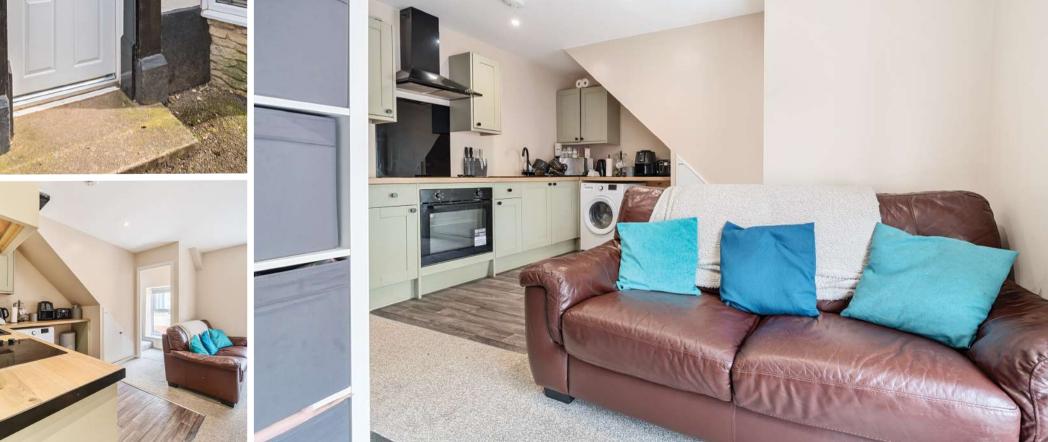

## **Features**

- Open Plan Kitchen / Living Room
- Bedroom 2
- Shower Room
- Master Bedroom on 2<sup>nd</sup> floor
- Gas central heating
- Double glazing
- Council tax band B
- What3words: ///draw.tornado.ferried