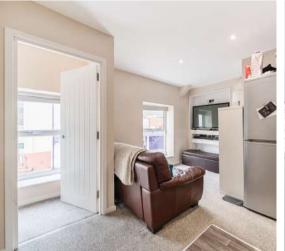

## **Features**

- Open Plan Kitchen / Living Room
- Bedroom 2
- Shower Room
- Master Bedroom on 2<sup>nd</sup> floor
- Gas central heating
- Double glazing
- Council tax band B
- What3words: ///draw.tornado.ferried