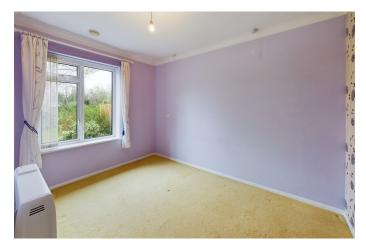

**Sitting room** 14'7" x 9'8" (4.44 m x 2.95 m) Window to the side and double French doors to the rear garden, wall mounted electric storage heater.

**Kitchen** 13'4" x 9'8" (4.06 m x 2.95 m) Well fitted range of units with worksurface, inset single drainer stainless steel sink unit, double base unit. Adjacent work surface with space and plumbing for washing machine, matching range of wall mounted cupboards, part ceramic tiled splashback. Two glazed display cupboards.