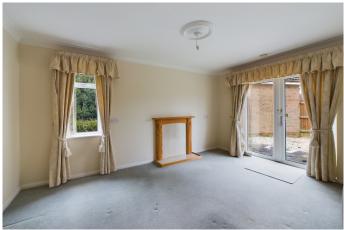

**Sitting room** 14'7" x 9'8" (4.44 m x 2.95 m) Window to the side and double French doors to the rear garden, wall mounted electric storage heater.

**Kitchen** 13'4" x 9'8" (4.06 m x 2.95 m) Well fitted range of units with worksurface, inset single drainer stainless steel sink unit, double base unit. Adjacent work surface with space and plumbing for washing machine, matching range of wall mounted cupboards, part ceramic tiled splashback. Two glazed display cupboards.