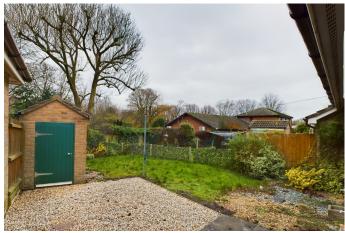

**Bathroom** Refitted white suite with counter set wash basin, close coupled WC and walk in shower unit. Window to the rear.

**Outside** To the front there is a small garden area, with several shrubs and bushed. Gated pedestrian side access to the rear garden, patio and gravelled patio area, lawn, brick built storage shed.