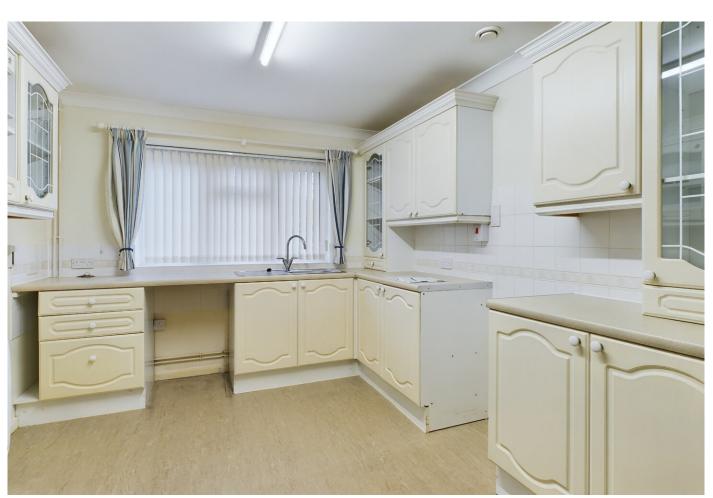

**Sitting room** 14'7" x 9'8" (4.44 m x 2.95 m) Window to the side and double French doors to the rear garden, wall mounted electric storage heater.

**Kitchen** 13'4" x 9'8" (4.06 m x 2.95 m) Well fitted range of units with worksurface, inset single drainer stainless steel sink unit, double base unit. Adjacent work surface with space and plumbing for washing machine, matching range of wall mounted cupboards, part ceramic tiled splashback. Two glazed display cupboards.