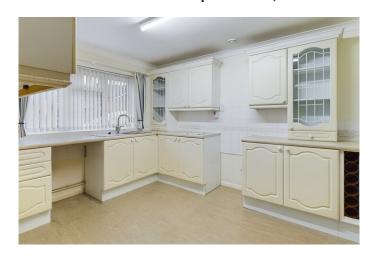

**Sitting room** 14'7" x 9'8" (4.44 m x 2.95 m) Window to the side and double French doors to the rear garden, wall mounted electric storage heater.

**Kitchen** 13'4" x 9'8" (4.06 m x 2.95 m) Well fitted range of units with worksurface, inset single drainer stainless steel sink unit, double base unit. Adjacent work surface with space and plumbing for washing machine, matching range of wall mounted cupboards, part ceramic tiled splashback. Two glazed display cupboards.