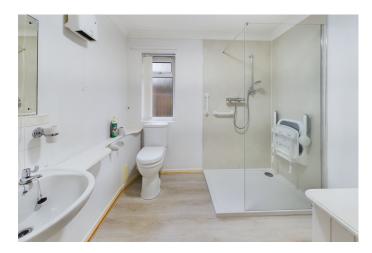

**Bathroom** Refitted white suite with counter set wash basin, close coupled WC and walk in shower unit. Window to the rear.

**Outside** To the front there is a small garden area, with several shrubs and bushed. Gated pedestrian side access to the rear garden, patio and gravelled patio area, lawn, brick built storage shed.