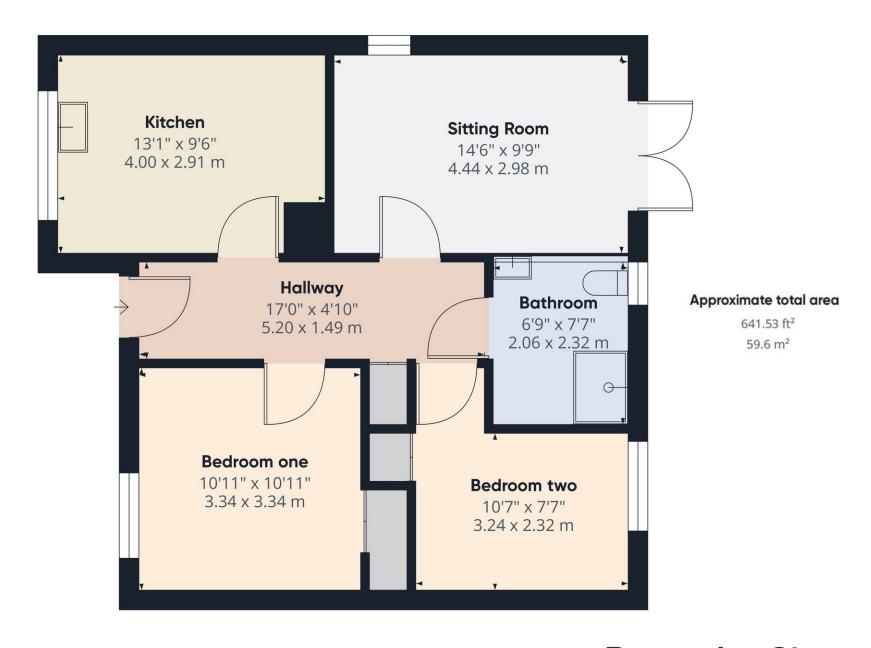

Papworth village is 12.5 miles west of Cambridge city, and 8 miles east of St Neots, both of which offer mainline railway stations.

**Entrance porch** Double storage cupboard. Glazed door to:

**Entrance hall** Single cupboard, coved cornice and wall mounted electric storage heater.

**Sitting room** 14'7" x 9'8" (4.44 m x 2.95 m) Window to the side and double French doors to the rear garden, wall mounted electric storage heater.

**Kitchen** 13'4" x 9'8" (4.06 m x 2.95 m) Well fitted range of units with worksurface, inset single drainer stainless steel sink unit, double base unit. Adjacent work surface with space and plumbing for washing machine, matching range of wall mounted cupboards, part ceramic tiled splashback. Two glazed display cupboards.

**Bedroom one** 11'1" x 11'0" (3.38 m x 3.35 m) Window to the front, coved cornice and wall mounted electric storage heater. Double fitted wardrobe.

**Bedroom two** 10'8" x 7'8" (3.25 m x 2.34 m) Window to the rear, coved cornice and wall mounted electric storage heater. Single fitted wardrobe.

**Bathroom** Refitted white suite with counter set wash basin, close coupled WC and walk in shower unit. Window to the rear.

**Outside** To the front there is a small garden area, with several shrubs and bushed. Gated pedestrian side access to the rear garden, patio and gravelled patio area, lawn, brick built storage shed.