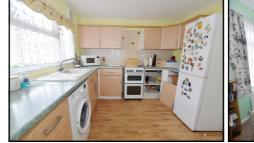

#### • Hall

- Lounge/Dining Room: approx 19'6" x 15'9" max. Feature fireplace with gas fire fitted (untested).
- Kitchen: approx 16'7" x 9'4" max. Range of floor and wall cupboards. Space for washing machine & fridge/freezer. Cupboard housing combination boiler (untested). Door to garden.
- Bedroom 1: approx 10'7" x 9'4". Fitted wardrobes.
- Bedroom 2: approx 10' x 9'6". Fitted wardrobe.
- Modern Shower Room: Large shower cubicle, WC, Vanity wash basin & Chrome heated towel rail.
- Gas Central Heating (system untested)
- PVCu Double-Glazing
- Patio Garden with sunny aspect
- Parking on Plot
- Age Restriction 50+
- 1 Cat Permitted. No Dogs Allowed
- NO CHAIN!