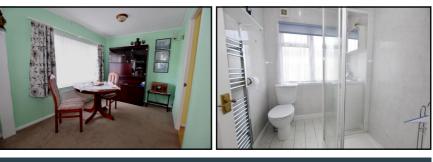

#### • Hall

- Lounge/Dining Room: approx 19'6" x 15'9" max. Feature fireplace with gas fire fitted (untested).
- Kitchen: approx 16'7" x 9'4" max. Range of floor and wall cupboards. Space for washing machine & fridge/freezer. Cupboard housing combination boiler (untested). Door to garden.
- Bedroom 1: approx 10'7" x 9'4". Fitted wardrobes.
- Bedroom 2: approx 10' x 9'6". Fitted wardrobe.
- Modern Shower Room: Large shower cubicle, WC, Vanity wash basin & Chrome heated towel rail.
- Gas Central Heating (system untested)
- PVCu Double-Glazing
- Patio Garden with sunny aspect
- Parking on Plot
- Age Restriction 50+
- 1 Cat Permitted. No Dogs Allowed
- NO CHAIN!