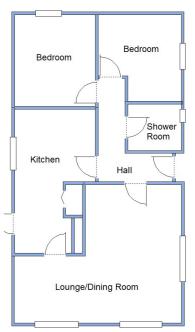

#### 2 Bedroom Park Home approx 36' x 20'

Accommodation & approximate room dimensions:

#### • Hall

- Lounge/Dining Room: approx 19'6" x 15'9" max. Feature fireplace with gas fire fitted (untested).
- Kitchen: approx 16'7" x 9'4" max. Range of floor and wall cupboards. Space for washing machine & fridge/freezer. Cupboard housing combination boiler (untested). Door to garden.
- Bedroom 1: approx 10'7" x 9'4". Fitted wardrobes.
- Bedroom 2: approx 10' x 9'6". Fitted wardrobe.
- Modern Shower Room: Large shower cubicle, WC, Vanity wash basin & Chrome heated towel rail.
- Gas Central Heating (system untested)
- PVCu Double-Glazing
- Patio Garden with sunny aspect
- Parking on Plot
- Age Restriction 50+
- 1 Cat Permitted. No Dogs Allowed
- NO CHAIN!