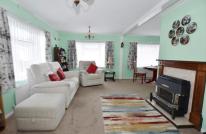

#### • Hall

- Lounge/Dining Room: approx 19'6" x 15'9" max. Feature fireplace with gas fire fitted (untested).
- Kitchen: approx 16'7" x 9'4" max. Range of floor and wall cupboards. Space for washing machine & fridge/freezer. Cupboard housing combination boiler (untested). Door to garden.
- Bedroom 1: approx 10'7" x 9'4". Fitted wardrobes.
- Bedroom 2: approx 10' x 9'6". Fitted wardrobe.
- Modern Shower Room: Large shower cubicle, WC, Vanity wash basin & Chrome heated towel rail.
- Gas Central Heating (system untested)
- PVCu Double-Glazing
- Patio Garden with sunny aspect
- Parking on Plot
- Age Restriction 50+
- 1 Cat Permitted. No Dogs Allowed
- NO CHAIN!