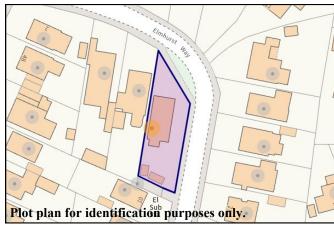

## Spacious 3-Bedroom Detached Bungalow on corner plot with scope to improve!

1

Tenure: Freehold

8 Elmhurst Way, West Moors, Ferndown, Dorset. BH22 0DN

Price £410,000

- Approx 90 sq meters (968 sq ft)
- Spacious Hall
- Lounge PLUS Separate Dining Room
- Kitchen/Breakfast Room
- 3 Good Bedrooms
- En-Suite Shower Room
- Family Bathroom