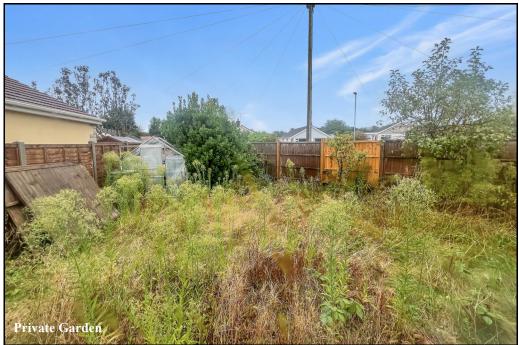

The property requires improvement & offers well planned accommodation with generous room sizes. Outside the bungalow offers a private garden with a sunny aspect, space to park a caravan & a detached garage. A particular feature is the Solar panels, owned by the property providing free electricity during daylight hours.

## Viewing recommended!

Accommodation and approximate room sizes:

- Entrance Hall: Cloaks cupboard. Hatch to insulated roof space.
- Lounge: Large window to front elevation making this a bright & airy room. Double doors leading to:
- Dining Room: Wide patio doors to rear garden.
- Kitchen: Good range of floor and wall cupboards. Space for cooker, Tall fridge/freezer, dishwasher & washing machine. Wall mounted gas boiler. Window & door to rear garden.
- Bedroom 1: Ample double-sized bedroom.
- En-Suite Shower Room: Shower cubicle, wash basin & WC.
- Bedroom 2: Recessed double wardrobe. Ample double room.
- Bedroom 3: Recessed double wardrobe. Ample double room.
- Bathroom: Panelled bath, wash basin & WC. Chrome heated towel rail.
- Gas Central Heating (system untested)
- Double-Glazing & Solar Panels providing free electricity
- Rear Garden: Paved patio to the rear of the property with a broken 'lean-to'. The remainder laid to lawn, enjoying a sunny aspect good degree of privacy. Side gate.
- Driveway leading to:
- Garage: Up & over door. Side door.
- Room to park a caravan/motorhome.
- Council Tax Band 'D'
- Energy Rating 'C'