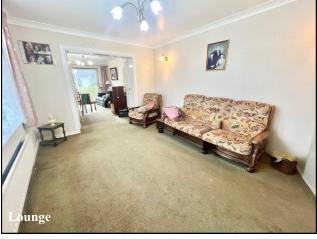

## Viewing recommended!

Accommodation and approximate room sizes:

- Entrance Hall: Cloaks cupboard. Hatch to insulated roof space.
- Lounge: Large window to front elevation making this a bright & airy room. Double doors leading to:
- Dining Room: Wide patio doors to rear garden.
- Kitchen: Good range of floor and wall cupboards. Space for cooker, Tall fridge/freezer, dishwasher & washing machine. Wall mounted gas boiler. Window & door to rear garden.
- Bedroom 1: Ample double-sized bedroom.
- En-Suite Shower Room: Shower cubicle, wash basin & WC.
- Bedroom 2: Recessed double wardrobe. Ample double room.
- Bedroom 3: Recessed double wardrobe. Ample double room.
- Bathroom: Panelled bath, wash basin & WC. Chrome heated towel rail.
- Gas Central Heating (system untested)
- Double-Glazing & Solar Panels providing free electricity
- Rear Garden: Paved patio to the rear of the property with a broken 'lean-to'. The remainder laid to lawn, enjoying a sunny aspect good degree of privacy. Side gate.
- Driveway leading to:
- Garage: Up & over door. Side door.
- Room to park a caravan/motorhome.
- Council Tax Band 'D'
- Energy Rating 'C'