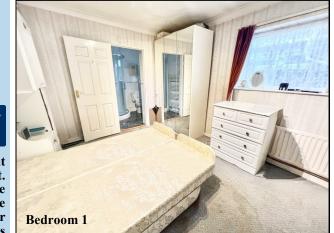

## Viewing recommended!

Accommodation and approximate room sizes:

- Entrance Hall: Cloaks cupboard. Hatch to insulated roof space.
- Lounge: Large window to front elevation making this a bright & airy room. Double doors leading to:
- Dining Room: Wide patio doors to rear garden.
- Kitchen: Good range of floor and wall cupboards. Space for cooker, Tall fridge/freezer, dishwasher & washing machine. Wall mounted gas boiler. Window & door to rear garden.
- Bedroom 1: Ample double-sized bedroom.
- En-Suite Shower Room: Shower cubicle, wash basin & WC.
- Bedroom 2: Recessed double wardrobe. Ample double room.
- Bedroom 3: Recessed double wardrobe. Ample double room.
- Bathroom: Panelled bath, wash basin & WC. Chrome heated towel rail.
- Gas Central Heating (system untested)
- Double-Glazing & Solar Panels providing free electricity
- Rear Garden: Paved patio to the rear of the property with a broken 'lean-to'. The remainder laid to lawn, enjoying a sunny aspect good degree of privacy. Side gate.
- Driveway leading to:
- Garage: Up & over door. Side door.
- Room to park a caravan/motorhome.
- Council Tax Band 'D'
- Energy Rating 'C'