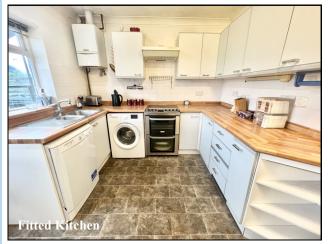

## Viewing recommended!

Accommodation and approximate room sizes:

- Entrance Hall: Cloaks cupboard. Hatch to insulated roof space.
- Lounge: Large window to front elevation making this a bright & airy room. Double doors leading to:
- Dining Room: Wide patio doors to rear garden.
- Kitchen: Good range of floor and wall cupboards. Space for cooker, Tall fridge/freezer, dishwasher & washing machine. Wall mounted gas boiler. Window & door to rear garden.
- Bedroom 1: Ample double-sized bedroom.
- En-Suite Shower Room: Shower cubicle, wash basin & WC.
- Bedroom 2: Recessed double wardrobe. Ample double room.
- Bedroom 3: Recessed double wardrobe. Ample double room.
- Bathroom: Panelled bath, wash basin & WC. Chrome heated towel rail.
- Gas Central Heating (system untested)
- Double-Glazing & Solar Panels providing free electricity
- Rear Garden: Paved patio to the rear of the property with a broken 'lean-to'. The remainder laid to lawn, enjoying a sunny aspect good degree of privacy. Side gate.
- Driveway leading to:
- Garage: Up & over door. Side door.
- Room to park a caravan/motorhome.
- Council Tax Band 'D'
- Energy Rating 'C'