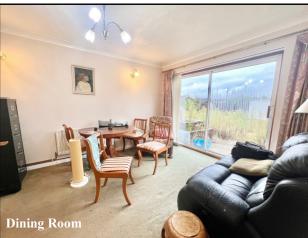

## Viewing recommended!

Accommodation and approximate room sizes:

- Entrance Hall: Cloaks cupboard. Hatch to insulated roof space.
- Lounge: Large window to front elevation making this a bright & airy room. Double doors leading to:
- Dining Room: Wide patio doors to rear garden.
- Kitchen: Good range of floor and wall cupboards. Space for cooker, Tall fridge/freezer, dishwasher & washing machine. Wall mounted gas boiler. Window & door to rear garden.
- Bedroom 1: Ample double-sized bedroom.
- En-Suite Shower Room: Shower cubicle, wash basin & WC.
- Bedroom 2: Recessed double wardrobe. Ample double room.
- Bedroom 3: Recessed double wardrobe. Ample double room.
- Bathroom: Panelled bath, wash basin & WC. Chrome heated towel rail.
- Gas Central Heating (system untested)
- Double-Glazing & Solar Panels providing free electricity
- Rear Garden: Paved patio to the rear of the property with a broken 'lean-to'. The remainder laid to lawn, enjoying a sunny aspect good degree of privacy. Side gate.
- Driveway leading to:
- Garage: Up & over door. Side door.
- Room to park a caravan/motorhome.
- Council Tax Band 'D'
- Energy Rating 'C'