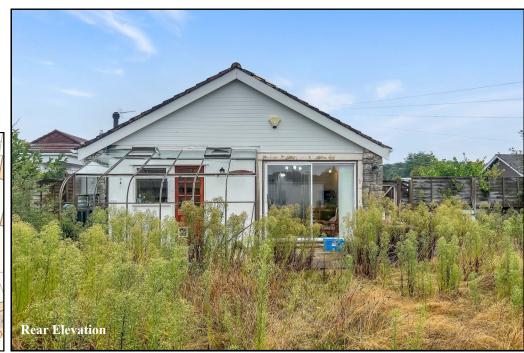

- Approx 0.13 Acre Plot
- Gas Central Heating & Double-Glazing
- Driveway & Garage
- Private Gardens
- Solar Panels
- Close to Forest Walks & Local Amenities
- No Chain!

Spacious, detached 3-bedroom bungalow occupying a good-sized corner plot in a quiet residential area near to local amenities, and a short distance from protected forest walks.

The property requires improvement & offers well planned accommodation with generous room sizes. Outside the bungalow offers a private garden with a sunny aspect, space to park a caravan & a detached garage. A particular feature is the Solar panels, owned by the property providing free electricity during daylight hours.