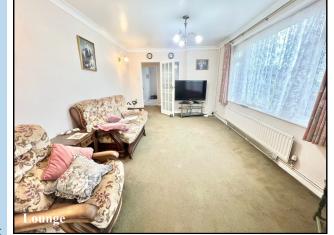

## Viewing recommended!

Accommodation and approximate room sizes:

- Entrance Hall: Cloaks cupboard. Hatch to insulated roof space.
- Lounge: Large window to front elevation making this a bright & airy room. Double doors leading to:
- Dining Room: Wide patio doors to rear garden.
- Kitchen: Good range of floor and wall cupboards. Space for cooker, Tall fridge/freezer, dishwasher & washing machine. Wall mounted gas boiler. Window & door to rear garden.
- Bedroom 1: Ample double-sized bedroom.
- En-Suite Shower Room: Shower cubicle, wash basin & WC.
- Bedroom 2: Recessed double wardrobe. Ample double room.
- Bedroom 3: Recessed double wardrobe. Ample double room.
- Bathroom: Panelled bath, wash basin & WC. Chrome heated towel rail.
- Gas Central Heating (system untested)
- Double-Glazing & Solar Panels providing free electricity
- Rear Garden: Paved patio to the rear of the property with a broken 'lean-to'. The remainder laid to lawn, enjoying a sunny aspect good degree of privacy. Side gate.
- Driveway leading to:
- Garage: Up & over door. Side door.
- Room to park a caravan/motorhome.
- Council Tax Band 'D'
- Energy Rating 'C'