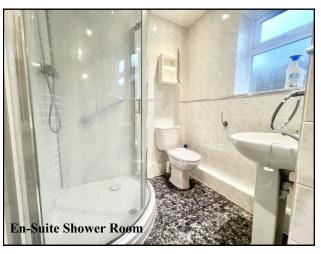

## Viewing recommended!

Accommodation and approximate room sizes:

- Entrance Hall: Cloaks cupboard. Hatch to insulated roof space.
- Lounge: Large window to front elevation making this a bright & airy room. Double doors leading to:
- Dining Room: Wide patio doors to rear garden.
- Kitchen: Good range of floor and wall cupboards. Space for cooker, Tall fridge/freezer, dishwasher & washing machine. Wall mounted gas boiler. Window & door to rear garden.
- Bedroom 1: Ample double-sized bedroom.
- En-Suite Shower Room: Shower cubicle, wash basin & WC.
- Bedroom 2: Recessed double wardrobe. Ample double room.
- Bedroom 3: Recessed double wardrobe. Ample double room.
- Bathroom: Panelled bath, wash basin & WC. Chrome heated towel rail.
- Gas Central Heating (system untested)
- Double-Glazing & Solar Panels providing free electricity
- Rear Garden: Paved patio to the rear of the property with a broken 'lean-to'. The remainder laid to lawn, enjoying a sunny aspect good degree of privacy. Side gate.
- Driveway leading to:
- Garage: Up & over door. Side door.
- Room to park a caravan/motorhome.
- Council Tax Band 'D'
- Energy Rating 'C'