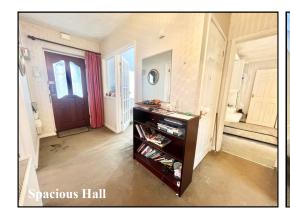

## Viewing recommended!

Accommodation and approximate room sizes:

- Entrance Hall: Cloaks cupboard. Hatch to insulated roof space.
- Lounge: Large window to front elevation making this a bright & airy room. Double doors leading to:
- Dining Room: Wide patio doors to rear garden.
- Kitchen: Good range of floor and wall cupboards. Space for cooker, Tall fridge/freezer, dishwasher & washing machine. Wall mounted gas boiler. Window & door to rear garden.
- Bedroom 1: Ample double-sized bedroom.
- En-Suite Shower Room: Shower cubicle, wash basin & WC.
- Bedroom 2: Recessed double wardrobe. Ample double room.
- Bedroom 3: Recessed double wardrobe. Ample double room.
- Bathroom: Panelled bath, wash basin & WC. Chrome heated towel rail.
- Gas Central Heating (system untested)
- Double-Glazing & Solar Panels providing free electricity
- Rear Garden: Paved patio to the rear of the property with a broken 'lean-to'. The remainder laid to lawn, enjoying a sunny aspect good degree of privacy. Side gate.
- Driveway leading to:
- Garage: Up & over door. Side door.
- Room to park a caravan/motorhome.
- Council Tax Band 'D'
- Energy Rating 'C'