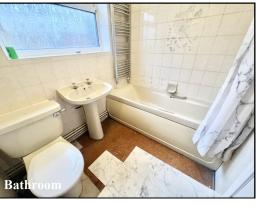

## Viewing recommended!

Accommodation and approximate room sizes:

- Entrance Hall: Cloaks cupboard. Hatch to insulated roof space.
- Lounge: Large window to front elevation making this a bright & airy room. Double doors leading to:
- Dining Room: Wide patio doors to rear garden.
- Kitchen: Good range of floor and wall cupboards. Space for cooker, Tall fridge/freezer, dishwasher & washing machine. Wall mounted gas boiler. Window & door to rear garden.
- Bedroom 1: Ample double-sized bedroom.
- En-Suite Shower Room: Shower cubicle, wash basin & WC.
- Bedroom 2: Recessed double wardrobe. Ample double room.
- Bedroom 3: Recessed double wardrobe. Ample double room.
- Bathroom: Panelled bath, wash basin & WC. Chrome heated towel rail.
- Gas Central Heating (system untested)
- Double-Glazing & Solar Panels providing free electricity
- Rear Garden: Paved patio to the rear of the property with a broken 'lean-to'. The remainder laid to lawn, enjoying a sunny aspect good degree of privacy. Side gate.
- Driveway leading to:
- Garage: Up & over door. Side door.
- Room to park a caravan/motorhome.
- Council Tax Band 'D'
- Energy Rating 'C'