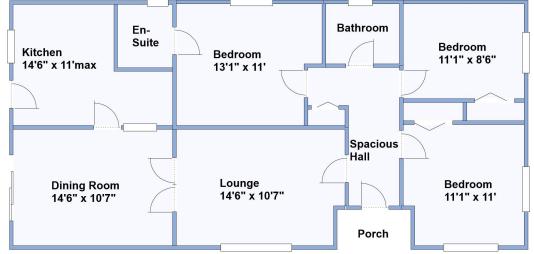

## Viewing recommended!

Accommodation and approximate room sizes:

- Entrance Hall: Cloaks cupboard. Hatch to insulated roof space.
- Lounge: Large window to front elevation making this a bright & airy room. Double doors leading to:
- Dining Room: Wide patio doors to rear garden.
- Kitchen: Good range of floor and wall cupboards. Space for cooker, Tall fridge/freezer, dishwasher & washing machine. Wall mounted gas boiler. Window & door to rear garden.
- Bedroom 1: Ample double-sized bedroom.
- En-Suite Shower Room: Shower cubicle, wash basin & WC.
- Bedroom 2: Recessed double wardrobe. Ample double room.
- Bedroom 3: Recessed double wardrobe. Ample double room.
- Bathroom: Panelled bath, wash basin & WC. Chrome heated towel rail.
- Gas Central Heating (system untested)
- Double-Glazing & Solar Panels providing free electricity
- Rear Garden: Paved patio to the rear of the property with a broken 'lean-to'. The remainder laid to lawn, enjoying a sunny aspect good degree of privacy. Side gate.
- Driveway leading to:
- Garage: Up & over door. Side door.
- Room to park a caravan/motorhome.
- Council Tax Band 'D'
- Energy Rating 'C'

This drawing has been prepared for diagrammatic purposes only. All measurements are approximate. Not to scale.