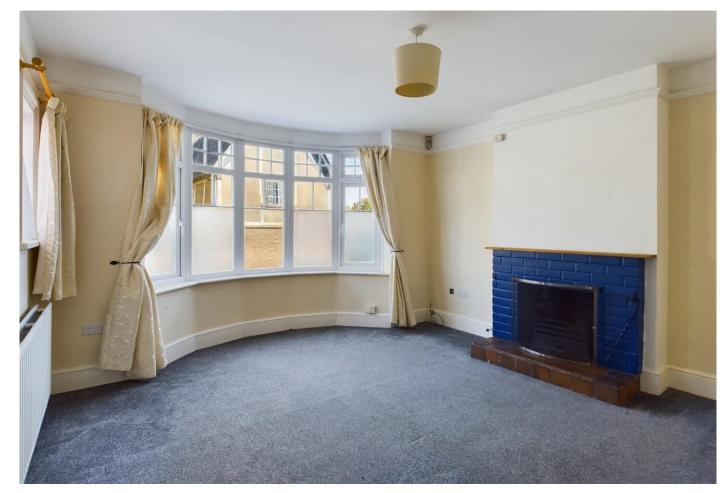

#### Entrance door

Entrance lobby Stairs rising to the first floor, door to:

**Sitting room** 12'9" x 12'10" (3.89 m x 3.91 m) Bay window to the front, radiator, feature open fireplace.

**Kitchen** 10'11" x 9'11" (3.33 m x 3.02 m) Fitted units with solid wood worksurface and range of base units. Cut double drainer and Butler sink with mixer tap. Range of base units. Fitted cupboards to one wall. Large under stairs cupboard. Chimney breast with space for cooker. Window to the side, opening to: