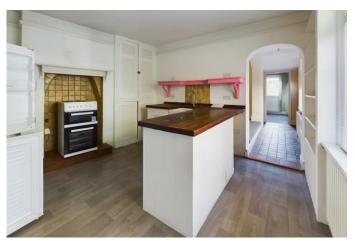

#### Entrance door

Entrance lobby Stairs rising to the first floor, door to:

**Sitting room** 12'9" x 12'10" (3.89 m x 3.91 m) Bay window to the front, radiator, feature open fireplace.

**Kitchen** 10'11" x 9'11" (3.33 m x 3.02 m) Fitted units with solid wood worksurface and range of base units. Cut double drainer and Butler sink with mixer tap. Range of base units. Fitted cupboards to one wall. Large under stairs cupboard. Chimney breast with space for cooker. Window to the side, opening to: