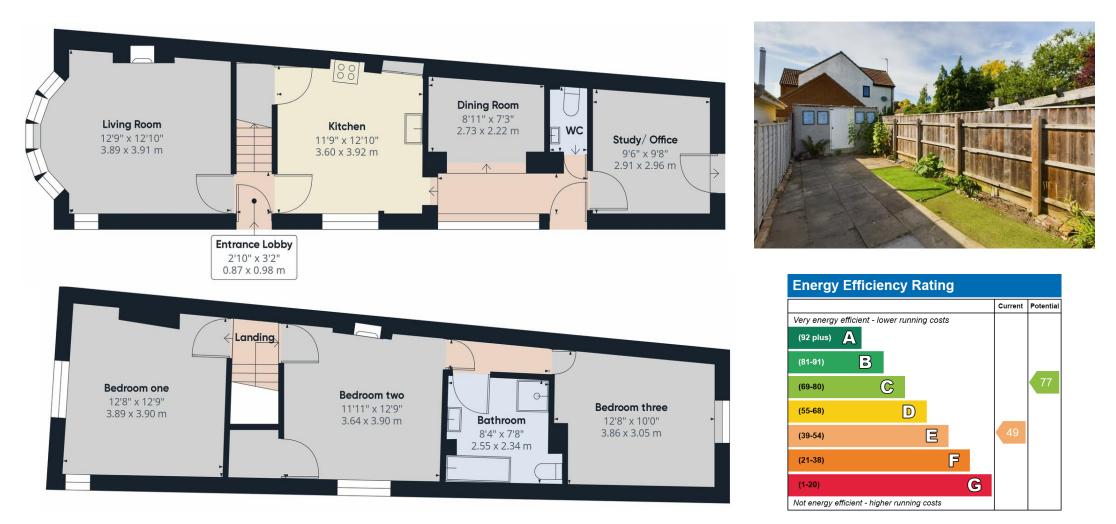

#### Entrance door

Entrance lobby Stairs rising to the first floor, door to:

**Sitting room** 12'9" x 12'10" (3.89 m x 3.91 m) Bay window to the front, radiator, feature open fireplace.

**Kitchen** 10'11" x 9'11" (3.33 m x 3.02 m) Fitted units with solid wood worksurface and range of base units. Cut double drainer and Butler sink with mixer tap. Range of base units. Fitted cupboards to one wall. Large under stairs cupboard. Chimney breast with space for cooker. Window to the side, opening to:

**Dining room** 10'9" x 9'9" (3.28 m x 2.97 m) Window to the side, quarry tiled floor in part, and raised seating area. Double radiator. Door to:

**Study/ Office** 9'6" x 9'4" (2.90 m x 2.84 m) Door to the rear garden and single radiator.

### **First floor landing**

**Bedroom one** 12'11" x 12'10" (3.94 m x 3.91 m) Window to the front, radiator and two double fitted cupboards.

**Bedroom two** 11'11" x 12'9" (3.64 m x 3.9 m) Window to the side, radiator, single over stairs cupboard with wall mounted gas fired boiler. Door to:

Inner landing Doors to bathroom and bedroom three

**Bedroom three** 12'0" x 9'8" (3.66 m x 2.95 m) Window to the rear, radiator.

**Bathroom** Fitted white suite with vanity wash basin, close coupled WC, bath and tiled shower cubicle. Radiator, two Velux windows to the side.

### Outside

**Front garden** A small garden area, with shrubs, shared gravelled driveway leading to the rear.

**Rear garden** Gravelled single parking space, pathway to garden area, enclosed with timber fencing. Patio area. Storage shed.

Single garage With up and over door.

Services All mains services are connected

**Tenure** The property is Freehold

Council Tax Band D

Viewing By Arrangement with Pocock + Shaw

Agent's note: (i) Unless otherwise stated on the front page the information contained within these particulars has been provided and verified by the owner or his/her representative(s) and is believed to be accurate. All measurements are approximate. (ii) The vendor(s) reserve(s) the right to remove any fixtures, fittings, carpets, curtains or appliances unless specific arrangements are made for their inclusion in the sale. (iii) None of the electrical, heating or plumbing systems have been tested