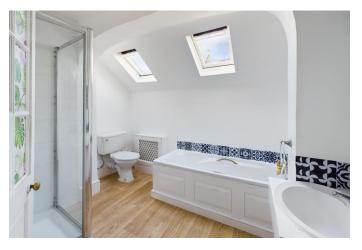

Inner landing Doors to bathroom and bedroom three

**Bedroom three** 12'0" x 9'8" (3.66 m x 2.95 m) Window to the rear, radiator.

**Bathroom** Fitted white suite with vanity wash basin, close coupled WC, bath and tiled shower cubicle. Radiator, two Velux windows to the side.