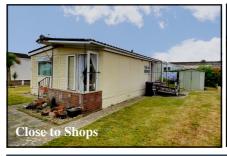

## 2-Bedroom Park Home - approx 29' x 19'

Accommodation & approximate room dimensions:

- Blue Bird Park Home circa 1973
- Kitchen: approx 10'10" x 8'11". Range of floor and wall cupboards. Built-in oven & hob. Space for washing machine & tall fridge/freezer. Cupboard housing combination gas boiler (installed 2023).
- Lounge/Dining Room: approx 18'1" x 10'. Double doors to garden.
- Bedroom 1: approx 8'11" x 8'10" Plus built-in wardrobe.
- Bedroom 2: approx 8'10" x 6'6".
- Bathroom: Panelled bath with electric shower over. Wash basin & WC.
- Gas Central Heating (new boiler installed 2023)
- PVCu Double-Glazing
- Garden laid to lawn. Metal Shed
- Parking for 1 car
- Age Restriction 50+ No Pets Allowed
- Popular well maintained Residential Park near to shops & services.