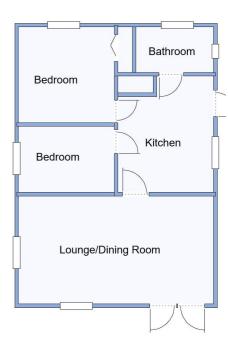

# 32 Gladelands Park, Ringwood Road, Ferndown, Dorset. BH22 9BW

This drawing has been prepared for diagrammatic purpose only. Not to scale.

## 2-Bedroom Park Home - approx 29' x 19'

Accommodation & approximate room dimensions:

- Blue Bird Park Home circa 1973
- Kitchen: approx 10'10" x 8'11". Range of floor and wall cupboards. Built-in oven & hob. Space for washing machine & tall fridge/freezer. Cupboard housing combination gas boiler (installed 2023).
- Lounge/Dining Room: approx 18'1" x 10'. Double doors to garden.
- Bedroom 1: approx 8'11" x 8'10" Plus built-in wardrobe.
- Bedroom 2: approx 8'10" x 6'6".
- Bathroom: Panelled bath with electric shower over. Wash basin & WC.
- Gas Central Heating (new boiler installed 2023)
- PVCu Double-Glazing
- Garden laid to lawn. Metal Shed
- Parking for 1 car
- Age Restriction 50+ No Pets Allowed
- Popular well maintained Residential Park near to shops & services.