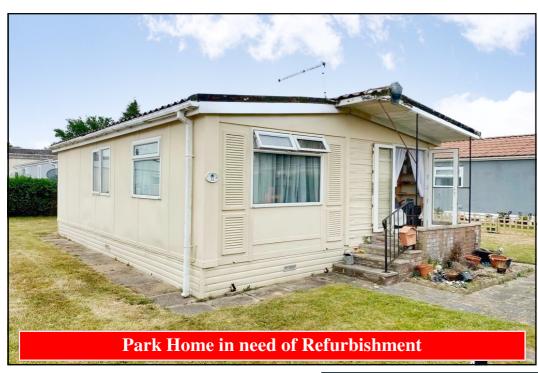

## 2-Bedroom Park Home - approx 29' x 19'

Accommodation & approximate room dimensions:

- Blue Bird Park Home circa 1973
- Kitchen: approx 10'10" x 8'11". Range of floor and wall cupboards. Built-in oven & hob. Space for washing machine & tall fridge/freezer. Cupboard housing combination gas boiler (installed 2023).
- Lounge/Dining Room: approx 18'1" x 10'. Double doors to garden.
- Bedroom 1: approx 8'11" x 8'10" Plus built-in wardrobe.
- Bedroom 2: approx 8'10" x 6'6".
- Bathroom: Panelled bath with electric shower over. Wash basin & WC.
- Gas Central Heating (new boiler installed 2023)
- PVCu Double-Glazing
- Garden laid to lawn. Metal Shed
- Parking for 1 car
- Age Restriction 50+ No Pets Allowed
- Popular well maintained Residential Park near to shops & services.