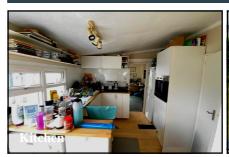

## 2-Bedroom Park Home - approx 29' x 19'

Accommodation & approximate room dimensions:

- Blue Bird Park Home circa 1973
- Kitchen: approx 10'10" x 8'11". Range of floor and wall cupboards. Built-in oven & hob. Space for washing machine & tall fridge/freezer. Cupboard housing combination gas boiler (installed 2023).
- Lounge/Dining Room: approx 18'1" x 10'. Double doors to garden.
- Bedroom 1: approx 8'11" x 8'10" Plus built-in wardrobe.
- Bedroom 2: approx 8'10" x 6'6".
- Bathroom: Panelled bath with electric shower over. Wash basin & WC.
- Gas Central Heating (new boiler installed 2023)
- PVCu Double-Glazing
- Garden laid to lawn. Metal Shed
- Parking for 1 car
- Age Restriction 50+ No Pets Allowed
- Popular well maintained Residential Park near to shops & services.