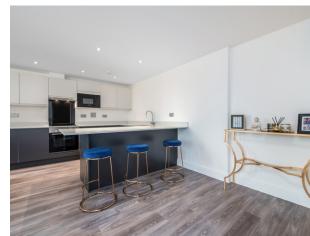

A luxury three bedroom apartment of 1155 SQFT of accommodation finished to a high-specification with a modern interior. A large open-plan kitchen/dining/ living room really offers the wow factor with Quartz work-surfaces, contemporary fitted kitchen cabinets and integrated Bosch appliances. There is also a spacious double bedroom with en-suite suite and further bedroom. Within the development there are expansive outdoor communal areas and an inner courtyard; this development feels connected to its rural setting. There allocated parking with ample visitor spaces.