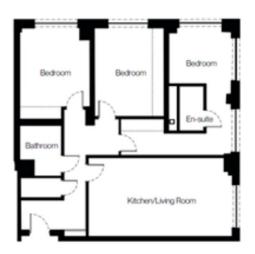

## **Property Features**

- · Redevelopment of Historic Building
- 8 acres of communal landscaped grounds with an internal courtyard
- · High Specification kitchen and bathroom
- 1155 sq ft of Accommodation
- Three Bedrooms with en-suite to principal

A luxury three bedroom apartment of 1155 SQFT of accommodation finished to a high-specification with a modern interior. A large open-plan kitchen/dining/ living room really offers the wow factor with Quartz work-surfaces, contemporary fitted kitchen cabinets and integrated Bosch appliances. There is also a spacious double bedroom with en-suite suite and further bedroom. Within the development there are expansive outdoor communal areas and an inner courtyard; this development feels connected to its rural setting. There allocated parking with ample visitor spaces.