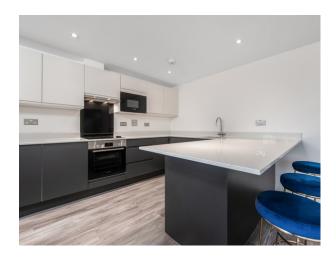

A luxury three bedroom apartment of 1155 SQFT of accommodation finished to a high-specification with a modern interior. A large open-plan kitchen/dining/ living room really offers the wow factor with Quartz work-surfaces, contemporary fitted kitchen cabinets and integrated Bosch appliances. There is also a spacious double bedroom with en-suite suite and further bedroom. Within the development there are expansive outdoor communal areas and an inner courtyard; this development feels connected to its rural setting. There allocated parking with ample visitor spaces.