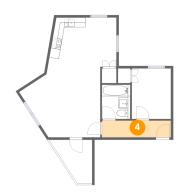

# 4 Floor 1 - Foyer

Dimensions: 4.34 m x 1.05

m

Area: 5 m2

Counted as living area: Yes

Heated: Yes Finished: Yes Enclosed: Yes Contiguous:

Yes

Permitted: Yes Wet space: No Addition: No Conversion: No