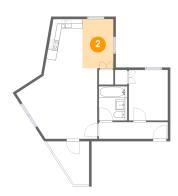

# Floor 1 - Dining Area

**Dimensions:** 1.95 m x 3.10

m

Area: 6 m2

Counted as living area: Yes

Heated: Yes Finished: Yes Enclosed: Yes Contiguous:

Yes

Permitted: Yes Wet space: No Addition: No Conversion: No