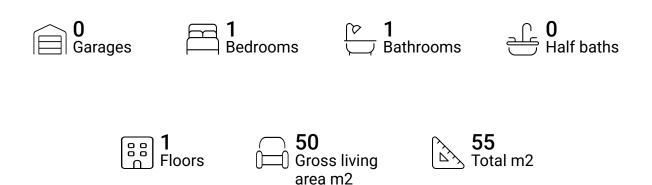

#### **Property summary**







#### **Room dimensions**

Floor 1 Total m2: 55 Living area: 50

| # |             | Dimensions      | m2    | Counted as living area |
|---|-------------|-----------------|-------|------------------------|
| 1 | Balcony     | 1.83 m x 2.08 m | 5 m2  | No                     |
| 2 | Dining Area | 1.95 m x 3.10 m | 6 m2  | Yes                    |
| 3 | Bedroom     | 2.46 m x 3.17 m | 8 m2  | Yes                    |
| 4 | Foyer       | 4.34 m x 1.05 m | 5 m2  | Yes                    |
| 5 | Living Room | 5.01 m x 4.44 m | 18 m2 | Yes                    |
| 6 | Kitchen     | 2.35 m x 3.09 m | 7 m2  | Yes                    |
| 7 | Bath        | 1.78 m x 2.15 m | 4 m2  | Yes                    |



# 1 - Balcony



Dimensions: 1.83 m x 2.08

m

Area: 5 m2

Counted as living area: No

H