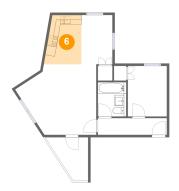

## 6 Floor 1 - Kitchen

Dimensions: 2.35 m x 3.09

n

Area: 7 m2

Counted as living area: Yes

Heated: Yes Finished: Yes Enclosed: Yes Contiguous:

Yes

Permitted: Yes Wet space: No Addition: No Conversion: No