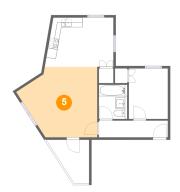

# 5 Floor 1 - Living Room

Dimensions: 5.01 m x 4.44

m

Area: 18 m2

Counted as living area: Yes

Heated: Yes Finished: Yes Enclosed: Yes Contiguous:

Yes

Permitted: Yes Wet space: No Addition: No Conversion: No