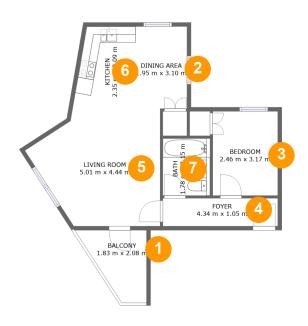

#### **Room dimensions**

Floor 1 Total m2: 55 Living area: 50

| # |             | Dimensions      | m2    | Counted as living area |
|---|-------------|-----------------|-------|------------------------|
| 1 | Balcony     | 1.83 m x 2.08 m | 5 m2  | No                     |
| 2 | Dining Area | 1.95 m x 3.10 m | 6 m2  | Yes                    |
| 3 | Bedroom     | 2.46 m x 3.17 m | 8 m2  | Yes                    |
| 4 | Foyer       | 4.34 m x 1.05 m | 5 m2  | Yes                    |
| 5 | Living Room | 5.01 m x 4.44 m | 18 m2 | Yes                    |
| 6 | Kitchen     | 2.35 m x 3.09 m | 7 m2  | Yes                    |
| 7 | Bath        | 1.78 m x 2.15 m | 4 m2  | Yes                    |