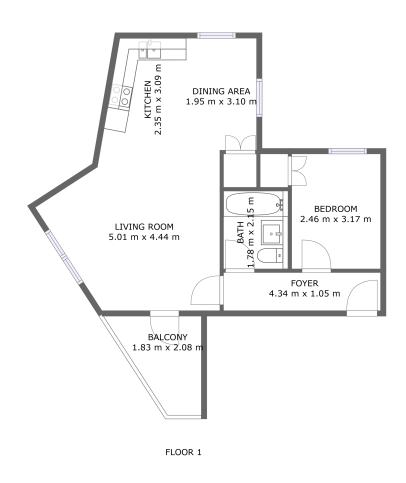

#### **Room dimensions**

Floor 1 Total m2: 55 Living area: 50

| # |             | Dimensions      | m2    | Counted as living area |
|---|-------------|-----------------|-------|------------------------|
| 1 | Balcony     | 1.83 m x 2.08 m | 5 m2  | No                     |
| 2 | Dining Area | 1.95 m x 3.10 m | 6 m2  | Yes                    |
| 3 | Bedroom     | 2.46 m x 3.17 m | 8 m2  | Yes                    |
| 4 | Foyer       | 4.34 m x 1.05 m | 5 m2  | Yes                    |
| 5 | Living Room | 5.01 m x 4.44 m | 18 m2 | Yes                    |
| 6 | Kitchen     | 2.35 m x 3.09 m | 7 m2  | Yes                    |
| 7 | Bath        | 1.78 m x 2.15 m | 4 m2  | Yes                    |