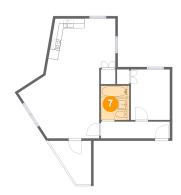

## Floor 1 - Bath

**Dimensions:** 1.78 m x 2.15

m

Area: 4 m2

Counted as living area: Yes

Heated: Yes Finished: Yes Enclosed: Yes Contiguous:

Yes

Permitted: Yes Wet space: Yes Addition: No Conversion: No