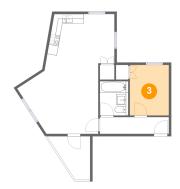

#### 3 Floor 1 - Bedroom

Dimensions: 2.46 m x 3.17

m

Area: 8 m2

Counted as living area: Yes

Heated: Yes Finished: Yes Enclosed: Yes Contiguous:

Yes

Permitted: Yes Wet space: No Addition: No Conversion: No