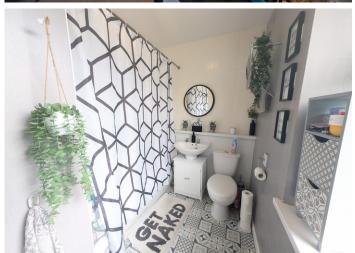

#### **BATHROOM**

4.05 m x 2.89 m

Three piece suite in white comprising bath with shower over head, w.c and wash hand basin Artex ceiling. Emulsion walls with tiles around splash back area. Vinyl flooring. Radiator. uPVC window to the rear with frosted glass.