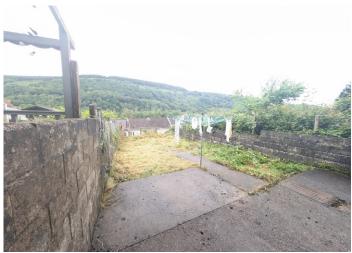

### **EXTERIOR**

Concrete section ideal for bistro table and chairs with pathway leading to lawn section. Views of the surrounding mountain side.