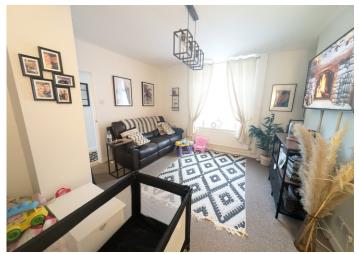

#### **LOUNGE**

4.20 m x 4.04 m

Artex ceiling. Emulsion walls. Laminate flooring. Carpet flooring. Radiator. Power points. uPVC window to the front.