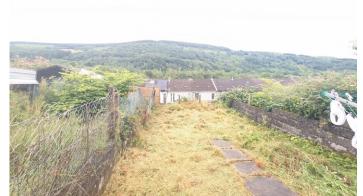

### **EXTERIOR**

Concrete section ideal for bistro table and chairs with pathway leading to lawn section. Views of the surrounding mountain side.