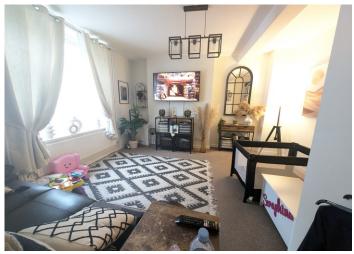

#### **LOUNGE**

4.20 m x 4.04 m

Artex ceiling. Emulsion walls. Laminate flooring. Carpet flooring. Radiator. Power points. uPVC window to the front.