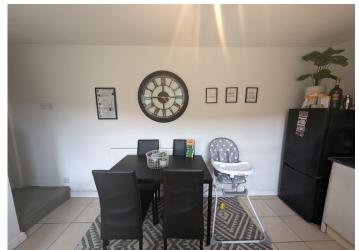

### **BASEMENT LEVEL KITCHEN**

4.05 m x 2.89 m

Cream wood units with black work surface. Built in oven and hob.
Stainless steel sink unit. Plumbed for automatic washing machine. Radiator. Power points. Artex ceiling. Emulsion walls with tiles around work surface. Tiled flooring. Understair storage. uPVC window and door to the rear.