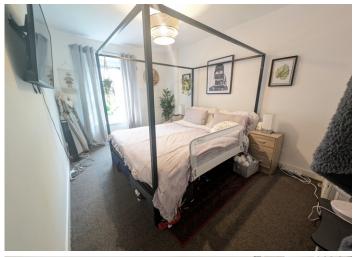

# BEDROOM 1

4.24 m x 2.97 m

Artex ceiling. Emulsion walls. Carpet flooring. Radiator. Power points. uPVC window to the front.