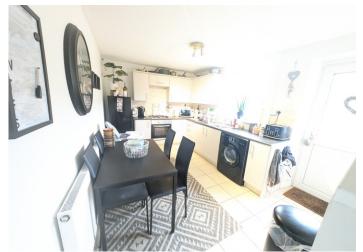

### **BASEMENT LEVEL KITCHEN**

4.05 m x 2.89 m

Cream wood units with black work surface. Built in oven and hob.
Stainless steel sink unit. Plumbed for automatic washing machine. Radiator. Power points. Artex ceiling. Emulsion walls with tiles around work surface. Tiled flooring. Understair storage. uPVC window and door to the rear.