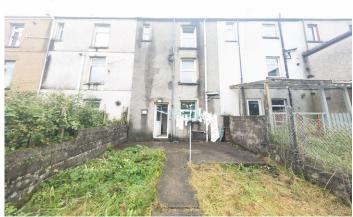

### **EXTERIOR**

Concrete section ideal for bistro table and chairs with pathway leading to lawn section. Views of the surrounding mountain side.