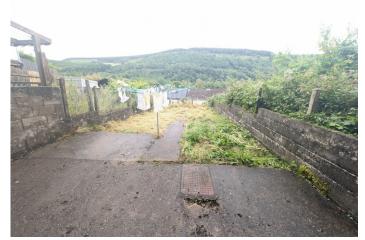

### **EXTERIOR**

Concrete section ideal for bistro table and chairs with pathway leading to lawn section. Views of the surrounding mountain side.