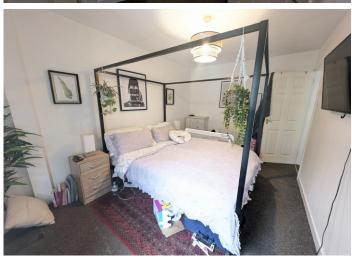

# BEDROOM 1

4.24 m x 2.97 m

Artex ceiling. Emulsion walls. Carpet flooring. Radiator. Power points. uPVC window to the front.