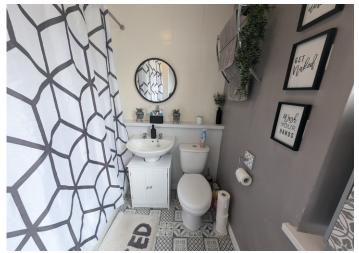

#### **BATHROOM**

4.05 m x 2.89 m

Three piece suite in white comprising bath with shower over head, w.c and wash hand basin Artex ceiling. Emulsion walls with tiles around splash back area. Vinyl flooring. Radiator. uPVC window to the rear with frosted glass.