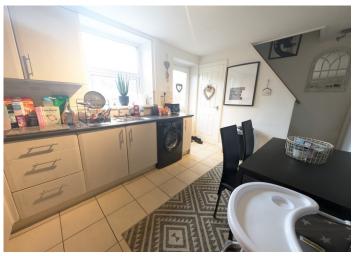

### **BASEMENT LEVEL KITCHEN**

4.05 m x 2.89 m

Cream wood units with black work surface. Built in oven and hob.
Stainless steel sink unit. Plumbed for automatic washing machine. Radiator. Power points. Artex ceiling. Emulsion walls with tiles around work surface. Tiled flooring. Understair storage. uPVC window and door to the rear.