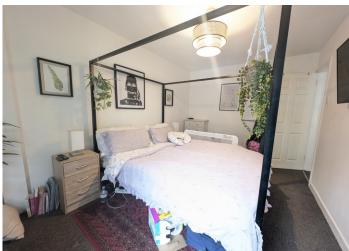

# BEDROOM 1

4.24 m x 2.97 m

Artex ceiling. Emulsion walls. Carpet flooring. Radiator. Power points. uPVC window to the front.