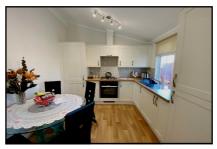

#### 1-Bedroom Park Home - approx 27' x 20'

Accommodation & approximate room dimensions:

- Homeseeker 'Sonata Plus' 2019
- Entrance Hall
- Kitchen/Diner: approx 12'3" x 9'1". Range of floor and wall cupboards. Built in oven & hob with extractor fan over. Integrated washing machine & fridge/freezer. Double cupboard housing gas boiler. Vaulted ceiling.
- Lounge: approx 13'6" x 9'5". Feature fireplace with fire fitted. Vaulted ceiling.
- Bedroom: approx 9'5" x 8'. Hatch to roof space.
- Large Walk-in Wardrobe/Dressing Room.
- Shower Room: Shower cubicle with thermostatic shower fitted. Vanity unit with wash basin & WC.
- PVCu Double-Glazing
- Gas Central Heating
- LED Lighting
- Fully Furnished
- Garden laid to lawn. Metal Shed.
- Parking for 1 Car
- Age restriction 45+ Pets considered
- Small Residential Park near to local amenities & New Forest National Park