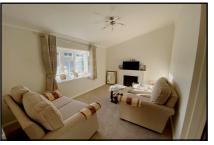

#### 1-Bedroom Park Home - approx 27' x 20'

Accommodation & approximate room dimensions:

- Homeseeker 'Sonata Plus' 2019
- Entrance Hall
- Kitchen/Diner: approx 12'3" x 9'1". Range of floor and wall cupboards. Built in oven & hob with extractor fan over. Integrated washing machine & fridge/freezer. Double cupboard housing gas boiler. Vaulted ceiling.
- Lounge: approx 13'6" x 9'5". Feature fireplace with fire fitted. Vaulted ceiling.
- Bedroom: approx 9'5" x 8'. Hatch to roof space.
- Large Walk-in Wardrobe/Dressing Room.
- Shower Room: Shower cubicle with thermostatic shower fitted. Vanity unit with wash basin & WC.
- PVCu Double-Glazing
- Gas Central Heating
- LED Lighting
- Fully Furnished
- Garden laid to lawn. Metal Shed.
- Parking for 1 Car
- Age restriction 45+ Pets considered
- Small Residential Park near to local amenities & New Forest National Park