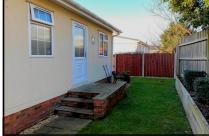

#### 1-Bedroom Park Home - approx 27' x 20'

Accommodation & approximate room dimensions:

- Homeseeker 'Sonata Plus' 2019
- Entrance Hall
- Kitchen/Diner: approx 12'3" x 9'1". Range of floor and wall cupboards. Built in oven & hob with extractor fan over. Integrated washing machine & fridge/freezer. Double cupboard housing gas boiler. Vaulted ceiling.
- Lounge: approx 13'6" x 9'5". Feature fireplace with fire fitted. Vaulted ceiling.
- Bedroom: approx 9'5" x 8'. Hatch to roof space.
- Large Walk-in Wardrobe/Dressing Room.
- Shower Room: Shower cubicle with thermostatic shower fitted. Vanity unit with wash basin & WC.
- PVCu Double-Glazing
- Gas Central Heating
- LED Lighting
- Fully Furnished
- Garden laid to lawn. Metal Shed.
- Parking for 1 Car
- Age restriction 45+ Pets considered
- Small Residential Park near to local amenities & New Forest National Park