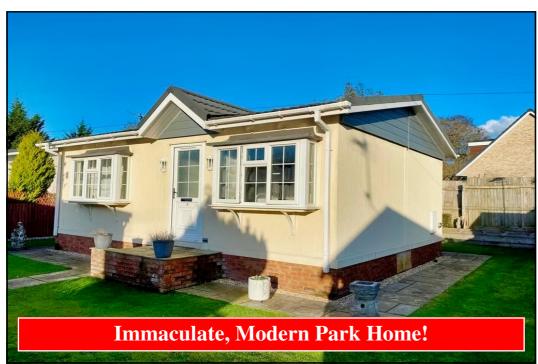

#### 1-Bedroom Park Home - approx 27' x 20'

Accommodation & approximate room dimensions:

- Homeseeker 'Sonata Plus' 2019
- Entrance Hall
- Kitchen/Diner: approx 12'3" x 9'1". Range of floor and wall cupboards. Built in oven & hob with extractor fan over. Integrated washing machine & fridge/freezer. Double cupboard housing gas boiler. Vaulted ceiling.
- Lounge: approx 13'6" x 9'5". Feature fireplace with fire fitted. Vaulted ceiling.
- Bedroom: approx 9'5" x 8'. Hatch to roof space.
- Large Walk-in Wardrobe/Dressing Room.
- Shower Room: Shower cubicle with thermostatic shower fitted. Vanity unit with wash basin & WC.
- PVCu Double-Glazing
- Gas Central Heating
- LED Lighting
- Fully Furnished
- Garden laid to lawn. Metal Shed.
- Parking for 1 Car
- Age restriction 45+ Pets considered
- Small Residential Park near to local amenities & New Forest National Park

## Price: £180,000