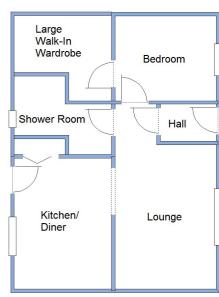

## 5 London Tavern, Lindford Road, Ringwood, Hampshire. BH24 1UA

This drawing has been prepared for diagrammatic purpose only. Not to scale

#### 1-Bedroom Park Home - approx 27' x 20'

Accommodation & approximate room dimensions:

- Homeseeker 'Sonata Plus' 2019
- Entrance Hall
- Kitchen/Diner: approx 12'3" x 9'1". Range of floor and wall cupboards. Built in oven & hob with extractor fan over. Integrated washing machine & fridge/freezer. Double cupboard housing gas boiler. Vaulted ceiling.
- Lounge: approx 13'6" x 9'5". Feature fireplace with fire fitted. Vaulted ceiling.
- Bedroom: approx 9'5" x 8'. Hatch to roof space.
- Large Walk-in Wardrobe/Dressing Room.
- Shower Room: Shower cubicle with thermostatic shower fitted. Vanity unit with wash basin & WC.
- PVCu Double-Glazing
- Gas Central Heating
- LED Lighting
- Fully Furnished
- Garden laid to lawn. Metal Shed.
- Parking for 1 Car
- Age restriction 45+ Pets considered
- Small Residential Park near to local amenities & New Forest National Park