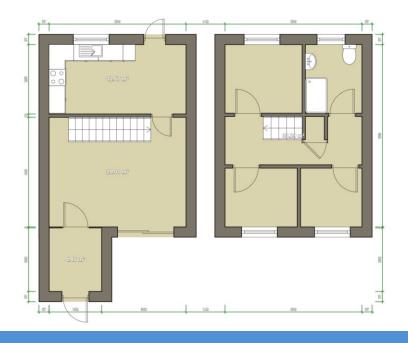

#### **Ground Floor**

Upvc front entrance door leading to:

## Hallway

With glazed door leading to:

## Open Plan Lounge 4.98m x 4.03m

With sliding patio door to front. Staircase to first floor. Two twin power points. Television point. Door to:

## Kitchen/Dining Room 4.98m x 2.53m

With range of fitted units comprise of Five base cupboards. Three drawer cupboards. Five wall cupboards. Work tops above incorporating single drainer sink. Four ring electric hob. Built in electric oven. Five twin power points. Door to outside rear.

## First Floor

Approached by easy rise staircase to central landing with doors to:

## Rear Bedroom 2.86m x 2.53m

With window to rear. Two twin power points High level single power point and T.V. point.

#### Main Bedroom 3.00 m x 2.54m

With window to front. Two twin power points High level single power poit and T.V. point.

## **Airing Cupboard**

Housing factory lagged copper hot water cylinder with electric immersion heater.

#### Front Bedroom 3.00m x 2.34m

hello@iestynleyshon.com

With window to front. Two twin power points High level twin power point and T.V. point.

#### Shower Room

With Shower cubicle with electric shower unit. Pedestal wash hand basin. Low flush WC Wall mounted fan heater Chromium towel radiator.