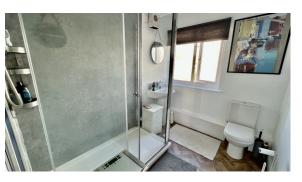

#### Shower Room

With Shower cubicle with electric shower unit. Pedestal wash hand basin. Low flush WC Wall mounted fan heater Chromium towel radiator.