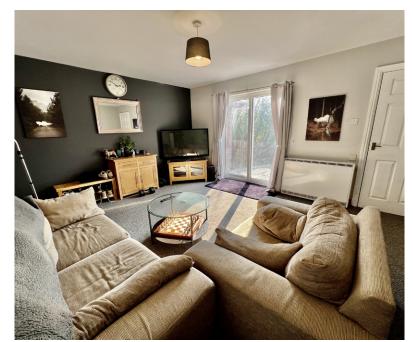

## Open Plan Lounge 4.98m x 4.03m

With sliding patio door to front. Staircase to first floor. Two twin power points. Television point. Door to: