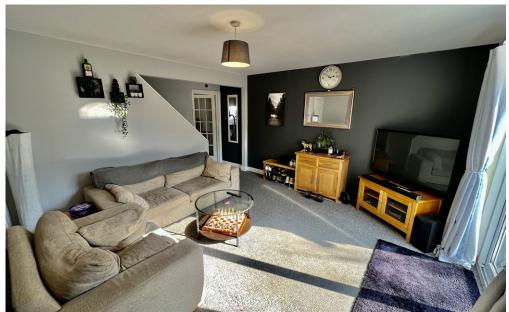

## Open Plan Lounge 4.98m x 4.03m

With sliding patio door to front. Staircase to first floor. Two twin power points. Television point. Door to: