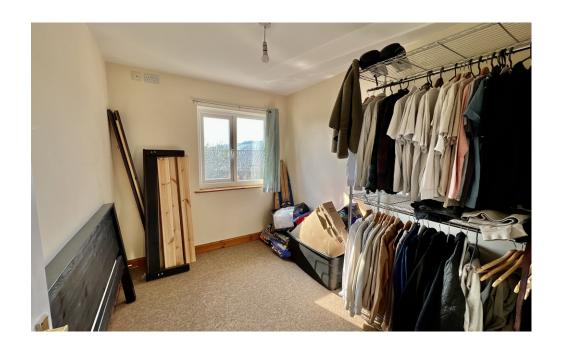

## Rear Bedroom 2.86m x 2.53m

With window to rear. Two twin power points High level single power point and T.V. point.