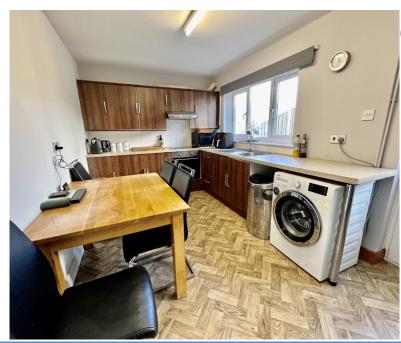

## Kitchen/Dining Room 4.98m x 2.53m

With range of fitted units comprise of Five base cupboards. Three drawer cupboards. Five wall cupboards. Work tops above incorporating single drainer sink. Four ring electric hob. Built in electric oven. Five twin power points. Door to outside rear.