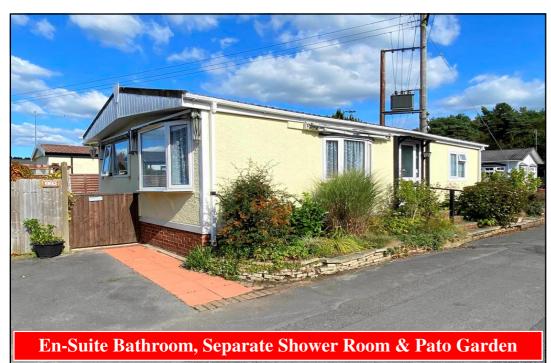

# 139 Pinehurst Park, West Moors, Ferndown, Dorset. BH22 0BS

This drawing has been prepared for diagrammatic purpose only. Not to scale

#### 2 Bedroom Park Home approx 36' x 20'

Accommodation & approximate room dimensions:

- Lissett Lodge circa 1971
- Entrance Hall: Large built in storage cupboards. Chestnut wood floor.
- Kitchen: approx 11'0" x 9'5". Range of floor and wall cupboards. Space for cooker. Plumbing for dishwasher & washing machine. Space for tumble dryer. Modern combination gas boiler. Double doors to small covered raised terrace.
- Lounge/Diner: approx 18'5" x 9'6". Chestnut floor.
- Bedroom 1: approx 10'3" x 9'6" max. Large built-in wardrobes & tall drawer unit. Chestnut floor.
- En-Suite Bathroom: Half tiled. Jacuzzi bath. Wash basin & WC.
- Bedroom 2: approx 12'6" x 9'6". Fitted wardrobes. Chestnut floor.
- Shower Room: Large walk-in shower with thermostatic shower unit. Wash basin & WC.
- PVCu Double-Glazing

Price £125,000

- Gas Central Heating (system untested)
- Delightful Patio Garden with sunny aspect.
- Parking on Plot
- Age Restriction 45+ Pets Considered