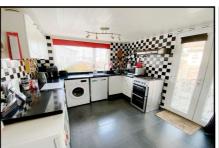

#### 2 Bedroom Park Home approx 36' x 20'

Accommodation & approximate room dimensions:

- Lissett Lodge circa 1971
- Entrance Hall: Large built in storage cupboards. Chestnut wood floor.
- Kitchen: approx 11'0" x 9'5". Range of floor and wall cupboards. Space for cooker. Plumbing for dishwasher & washing machine. Space for tumble dryer. Modern combination gas boiler. Double doors to small covered raised terrace.
- Lounge/Diner: approx 18'5" x 9'6". Chestnut floor.
- Bedroom 1: approx 10'3" x 9'6" max. Large built-in wardrobes & tall drawer unit. Chestnut floor.
- En-Suite Bathroom: Half tiled. Jacuzzi bath. Wash basin & WC.
- Bedroom 2: approx 12'6" x 9'6". Fitted wardrobes. Chestnut floor.
- Shower Room: Large walk-in shower with thermostatic shower unit. Wash basin & WC.
- PVCu Double-Glazing