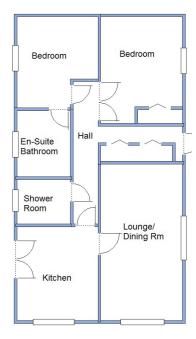

# 139 Pinehurst Park, West Moors, Ferndown, Dorset. BH22 0BS

This drawing has been prepared for diagrammatic purpose only. Not to scale

#### 2 Bedroom Park Home approx 36' x 20'

Accommodation & approximate room dimensions:

- Lissett Lodge circa 1971
- Entrance Hall: Large built in storage cupboards. Chestnut wood floor.
- Kitchen: approx 11'0" x 9'5". Range of floor and wall cupboards. Space for cooker. Plumbing for dishwasher & washing machine. Space for tumble dryer. Modern combination gas boiler. Double doors to small covered raised terrace.
- Lounge/Diner: approx 18'5" x 9'6". Chestnut floor.
- Bedroom 1: approx 10'3" x 9'6" max. Large built-in wardrobes & tall drawer unit. Chestnut floor.
- En-Suite Bathroom: Half tiled. Jacuzzi bath. Wash basin & WC.
- Bedroom 2: approx 12'6" x 9'6". Fitted wardrobes. Chestnut floor.
- Shower Room: Large walk-in shower with thermostatic shower unit. Wash basin & WC.
- PVCu Double-Glazing