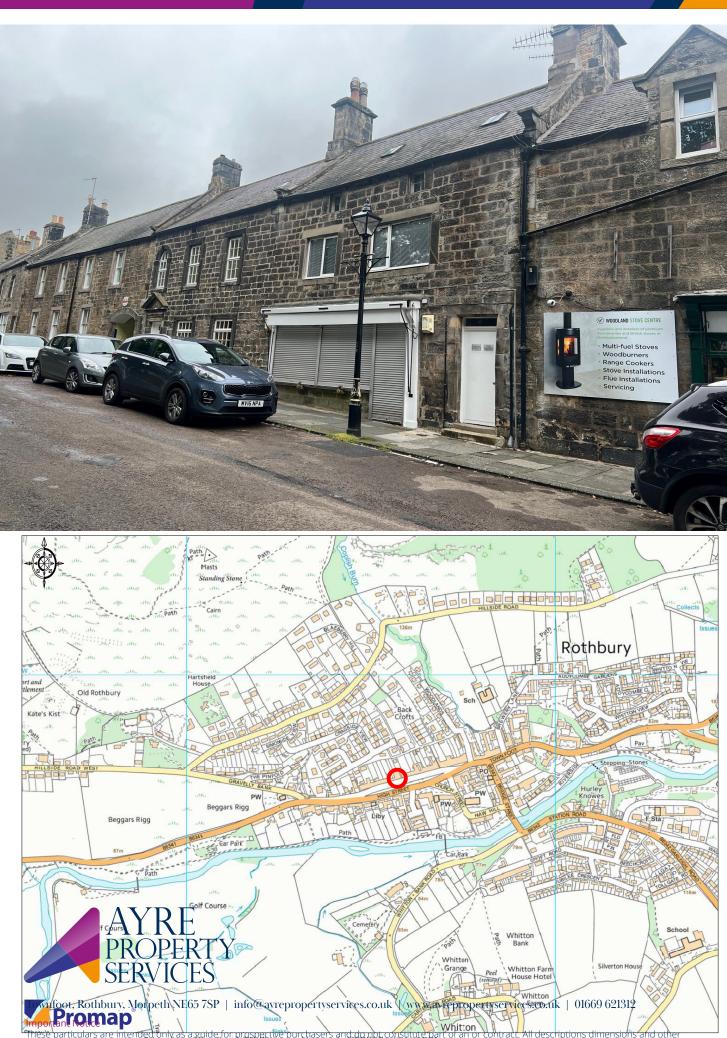

## Rothbury

Known as the 'Capital of Coquetdale' Rothbury is a small Northumbrian market town equidistant from the larger settlements of Alnwick and Morpeth. It still shows signs of prosperity as a late Victorian resort, brought about by the arrival of the railway, (now gone), and the influence of Lord Armstrong and Cragside. Facilities include First and Middle Schools, a library, art centre, a number of public houses/restaurants, bank, golf club, professional and medical services and a full range of local shops.

Location For detailed directions please contact the selling agents.

Details Prepared July 2023 Property Reference 87374684

These particulars are intendent only as a guide for prosper the burchases and to the constitute that is a guide for prosper the burchases and to the constitute that is a guide for prosper the burchases and to the constitute that is a guide for prosper the burchases and to the constitute that is a guide for prosper the burchases and to the constitute that is a guide for prosper the burchases and to the constitute that are burchases and to the constitute that is a guide for prosper the burchases and to the constitute that are burchases and the prospective purchases are burchases and the prospective purchases are burchases are burchases