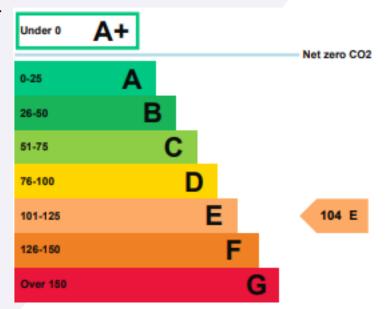

Council Tax Ground Floor: N/A First and Second Floor: Band A: £1,510.28 -2023/24

Tenure Leasehold

EPC Rating Current Rating - E Full report available upon request.

Viewing Strictly by appointment with the selling agents.