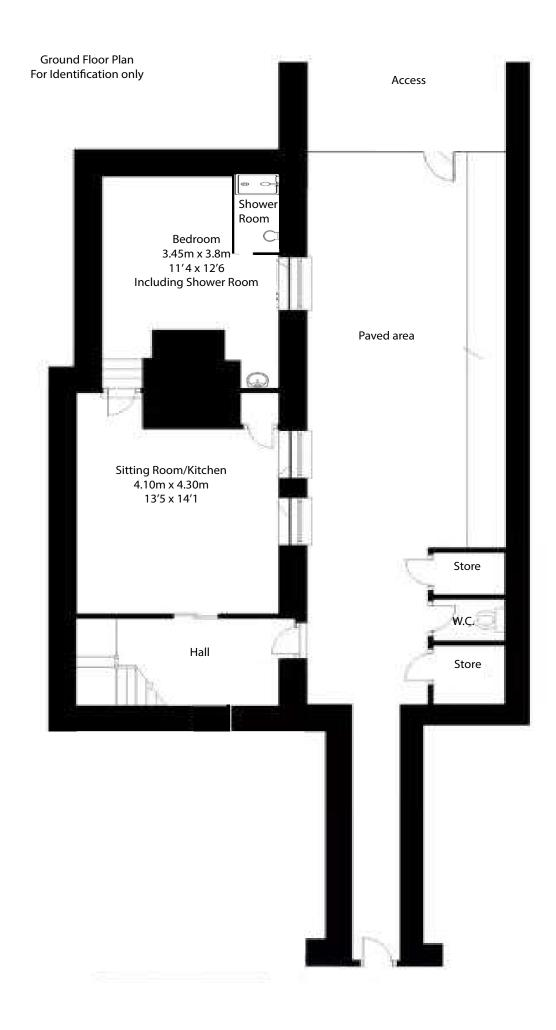

## ELMSEIGH HOUSE HIGH STREET, ROTHBURY

O1669 621312 avrepropertyservices.co.uk

GUIDE PRICE

£210,000

Elmsleigh House is situated towards the western end of Rothbury's High Street, the property is of historical interest. The residential accommodation is accessed via a (shared) pedestrian passageway to the side of Elmsleigh House. Two self-contained units are within which have been upgraded and modernised to a particularly high standard. The accommodation comprises; Entrance Hall. Door to Ground Floor apartment with Sitting Room/Kitchen and en-suite Bedroom. First Floor; Sitting Room, Kitchen, Two Bedrooms, and Bathroom. Access to Loft space which could be easily converted into additional accommodation, subject to necessary consent.