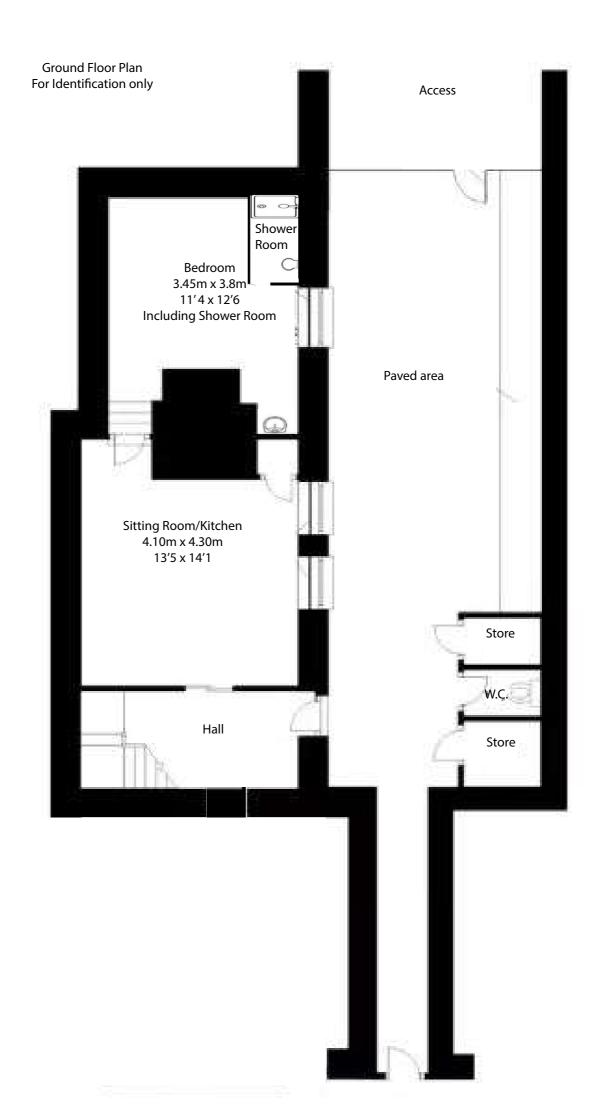

## ELMSEIGH HOUSE HIGH STREET, ROTHBURY

O1669 621312 avrepropertyservices.co.uk

GUIDE PRICE

£210,000

Elmsleigh House is situated towards the western end of Rothbury's High Street, the property is of historical interest. The residential accommodation is accessed via a (shared) pedestrian passageway to the side of Elmsleigh House. Two self-contained units are within which have been upgraded and modernised to a particularly high standard. The accommodation comprises; Entrance Hall. Door to Ground Floor apartment with Sitting Room/Kitchen and en-suite Bedroom. First Floor; Sitting Room, Kitchen, Two Bedrooms, and Bathroom. Access to Loft space which could be easily converted into additional accommodation, subject to necessary consent.