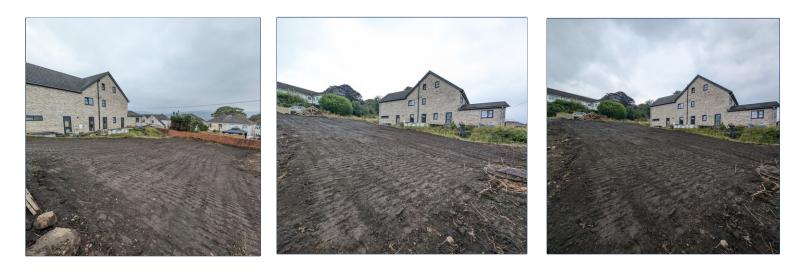

## **Property description**

Durbin & Co Estate Agents are pleased to market this attractive parcel of land with full planning permission granted for a 4 bed, 2 en-suite, 1 bathroom property in a very sought-after location, which offers far-reaching views. The plot also has 2017 building regulations!

The plot is 15m x 28.5m and is situated in a private secluded location along with other self-builds. The plot is accessed from the main road via a gated tree-lined driveway offering a welcoming approach.