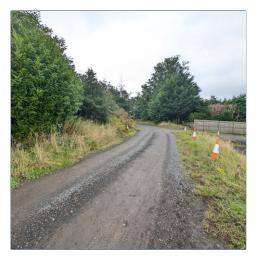

The plot is 15m x 28.5m and is situated in a private secluded location along with other self-builds. The plot is accessed from the main road via a gated tree-lined driveway offering a welcoming approach.