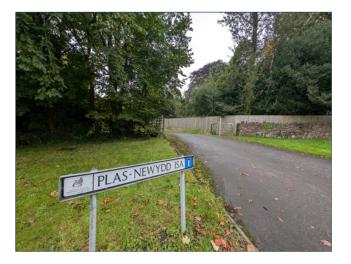

The plot is 15m x 28.5m and is situated in a private secluded location along with other self-builds. The plot is accessed from the main road via a gated tree-lined driveway offering a welcoming approach.