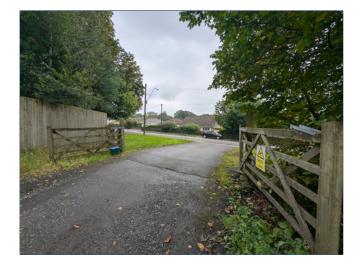

The plot is 15m x 28.5m and is situated in a private secluded location along with other self-builds. The plot is accessed from the main road via a gated tree-lined driveway offering a welcoming approach.