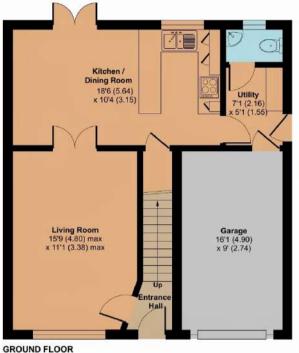

## 12 Hob Close, Monkton Heathfield, Taunton, TA2 8GL

Approximate Area = 1121 sq ft / 104.1 sq m Garage = 143 sq ft / 13.3 sq m Total = 1264 sq ft / 117.4 sq m

FIRST FLOOR

Certified Property Measurer Floor plan produced in accordance with RICS Property Measurement Standards incorporating International Property Measurement Standards (IPMS2 Residential). © nichecom 2024. Produced for Robert Cooney, REF: 131090