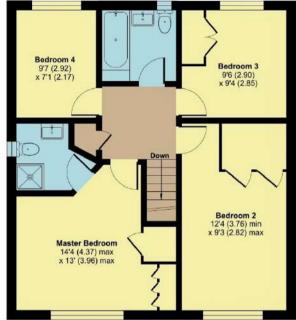

## 12 Hob Close, Monkton Heathfield, Taunton, TA2 8GL

Approximate Area = 1121 sq ft / 104.1 sq m Garage = 143 sq ft / 13.3 sq m Total = 1264 sq ft / 117.4 sq m

FIRST FLOOR

Certified Property Measurer Floor plan produced in accordance with RICS Property Measurement Standards incorporating International Property Measurement Standards (IPMS2 Residential). © nichecom 2024. Produced for Robert Cooney, REF: 131090