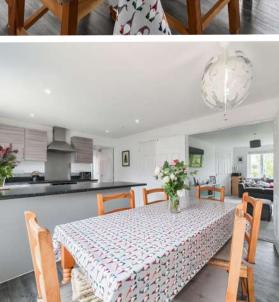

## **Features**

- Entrance Hall
- Living Room
- Kitchen / Dining Room with French doors to garden
- Utility Room with door to garden
- Cloakroom
- Master Bedroom with fitted wardrobe and Ensuite Shower Room
- 3 Further Bedrooms, Bedrooms 2 & 3 with fitted wardrobes
- Family Bathroom
- Enclosed garden to rear
- Garage and driveway parking for 4 cars
- Gas central heating
- Double glazing
- Management charge c.£180 pa to commence once area is adopted
- Council tax band D
- What3words: ///modifies.blog.fatter