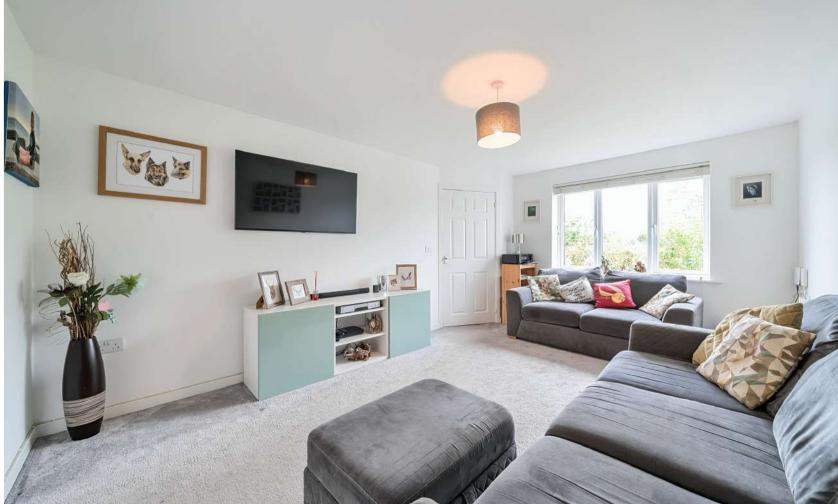

## **Features**

- Entrance Hall
- Living Room
- Kitchen / Dining Room with French doors to garden
- Utility Room with door to garden
- Cloakroom
- Master Bedroom with fitted wardrobe and Ensuite Shower Room
- 3 Further Bedrooms, Bedrooms 2 & 3 with fitted wardrobes
- Family Bathroom
- Enclosed garden to rear
- Garage and driveway parking for 4 cars
- Gas central heating
- Double glazing
- Management charge c.£180 pa to commence once area is adopted
- Council tax band D
- What3words: ///modifies.blog.fatter