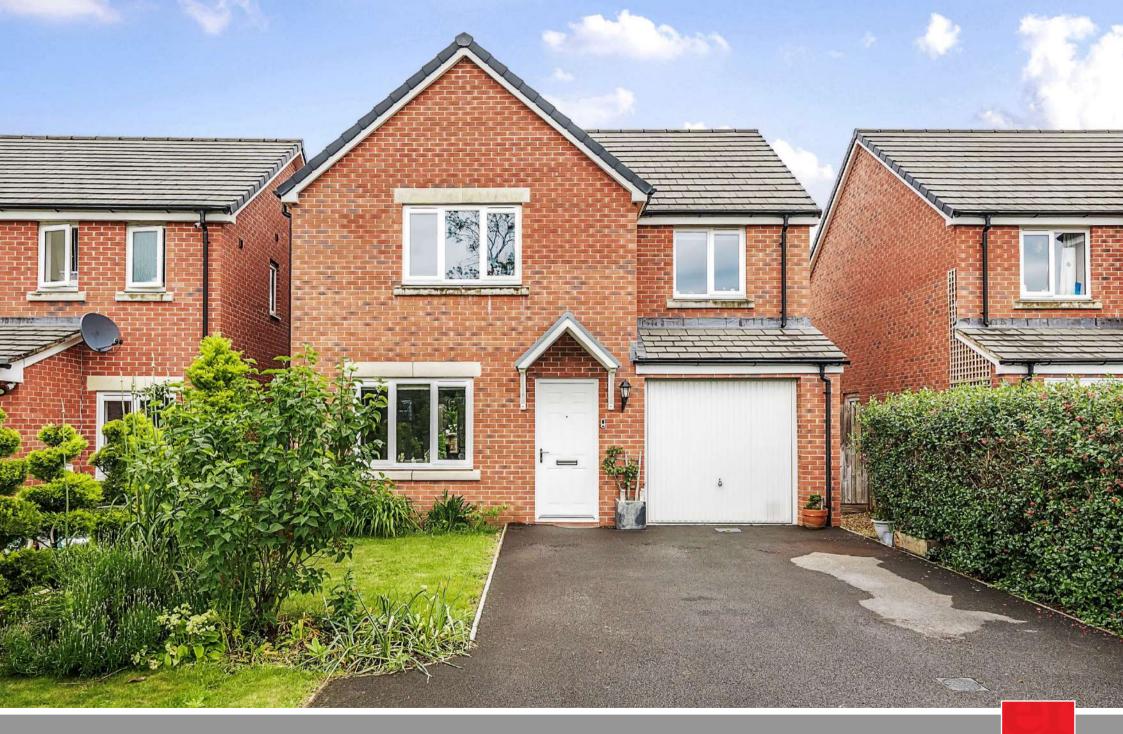

A well presented 4 bedroomed detached house with enclosed garden to rear, garage and driveway parking for 4 cars situated in this popular area within 3.5 miles of the centre of town.

## **Features**

- Entrance Hall
- Living Room
- Kitchen / Dining Room with French doors to garden
- Utility Room with door to garden
- Cloakroom
- Master Bedroom with fitted wardrobe and Ensuite Shower Room
- 3 Further Bedrooms, Bedrooms 2 & 3 with fitted wardrobes
- Family Bathroom
- Enclosed garden to rear
- Garage and driveway parking for 4 cars
- Gas central heating
- Double glazing
- Management charge c.£180 pa to commence once area is adopted
- Council tax band D
- What3words: ///modifies.blog.fatter