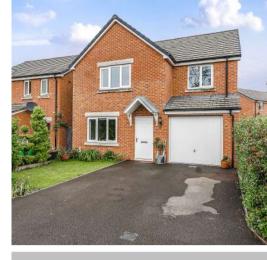

A well presented 4 bedroomed detached house with enclosed garden to rear, garage and driveway parking for 4 cars situated in this popular area within 3.5 miles of the centre of town.

## 12 Hob Close, Monkton Heathfield, Taunton, TA2 8GL

Approximate Area = 1121 sq ft / 104.1 sq m Garage = 143 sq ft / 13.3 sq m Total = 1264 sq ft / 117.4 sq m

FIRST FLOOR

Certified Property Measurer Floor plan produced in accordance with RICS Property Measurement Standards incorporating International Property Measurement Standards (IPMS2 Residential). © nichecom 2024. Produced for Robert Cooney, REF: 131090