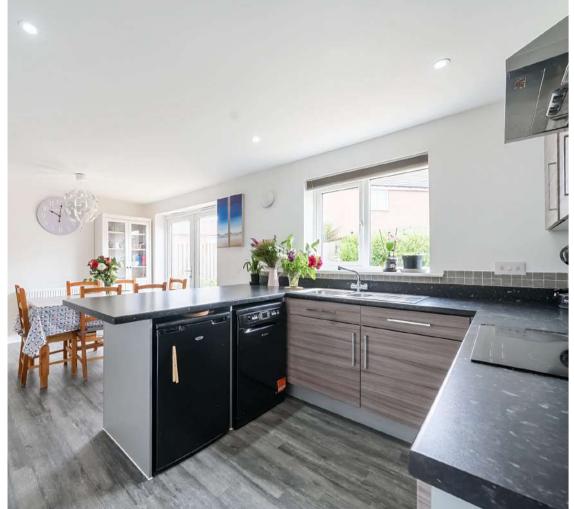

## **Features**

- Entrance Hall
- Living Room
- Kitchen / Dining Room with French doors to garden
- Utility Room with door to garden
- Cloakroom
- Master Bedroom with fitted wardrobe and Ensuite Shower Room
- 3 Further Bedrooms, Bedrooms 2 & 3 with fitted wardrobes
- Family Bathroom
- Enclosed garden to rear
- Garage and driveway parking for 4 cars
- Gas central heating
- Double glazing
- Management charge c.£180 pa to commence once area is adopted
- Council tax band D
- What3words: ///modifies.blog.fatter