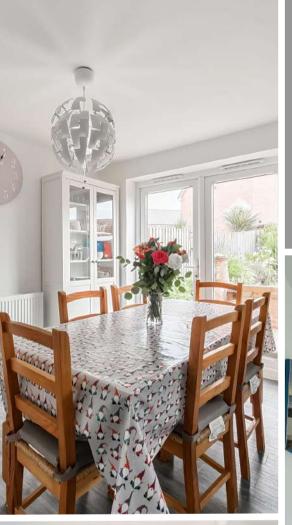

## **Features**

- Entrance Hall
- Living Room
- Kitchen / Dining Room with French doors to garden
- Utility Room with door to garden
- Cloakroom
- Master Bedroom with fitted wardrobe and Ensuite Shower Room
- 3 Further Bedrooms, Bedrooms 2 & 3 with fitted wardrobes
- Family Bathroom
- Enclosed garden to rear
- Garage and driveway parking for 4 cars
- Gas central heating
- Double glazing
- Management charge c.£180 pa to commence once area is adopted
- Council tax band D
- What3words: ///modifies.blog.fatter