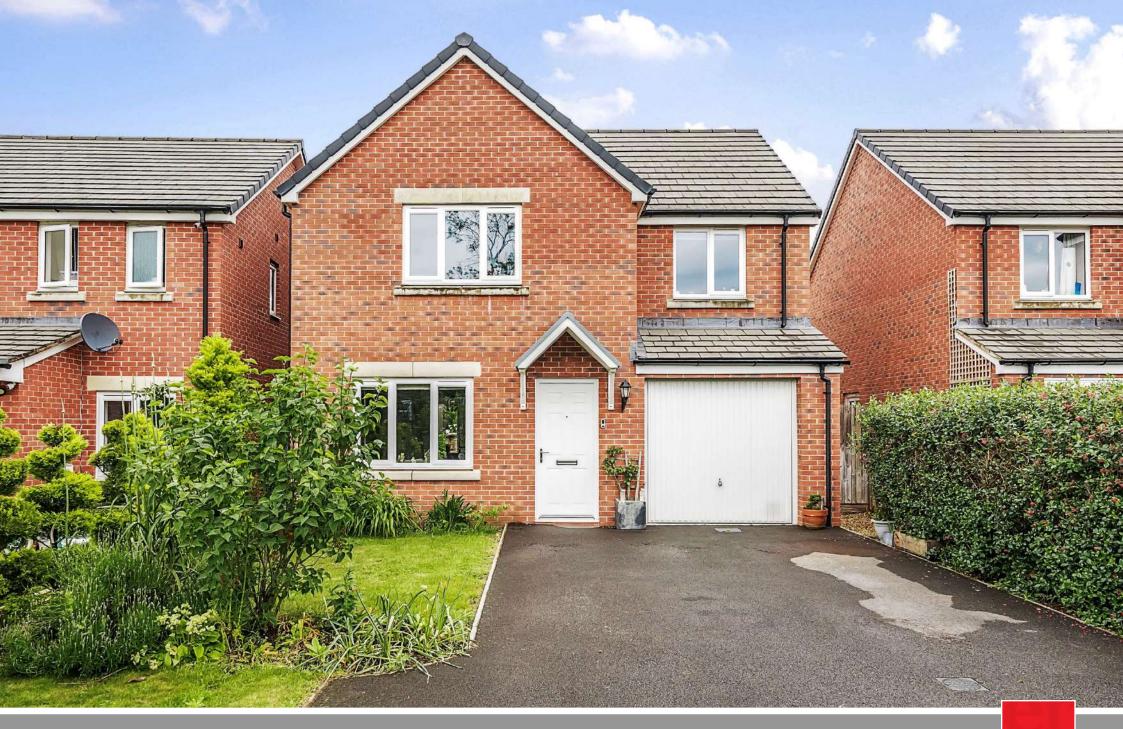

**12 Hob Close** Monkton Heathfield, Taunton TA2 8GL

£375,000

A well presented 4 bedroomed detached house with enclosed garden to rear, garage and driveway parking for 4 cars situated in this popular area within 3.5 miles of the centre of town.

## Features

- Entrance Hall
- Living Room
- Kitchen / Dining Room with French doors to garden
- Utility Room with door to garden
- Cloakroom
- Master Bedroom with fitted wardrobe and Ensuite Shower Room
- 3 Further Bedrooms, Bedrooms 2 & 3 with fitted wardrobes
- Family Bathroom
- Enclosed garden to rear
- Garage and driveway parking for 4 cars
- Gas central heating
- Double glazing
- Management charge c.£180 pa to commence once area is adopted
- Council tax band D
- What3words: ///modifies.blog.fatter