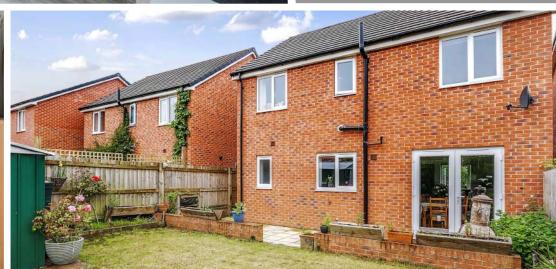

**12 Hob Close** Monkton Heathfield, Taunton TA2 8GL

£375,000

A well presented 4 bedroomed detached house with enclosed garden to rear, garage and driveway parking for 4 cars situated in this popular area within 3.5 miles of the centre of town.

## Features

- Entrance Hall
- Living Room
- Kitchen / Dining Room with French doors to garden
- Utility Room with door to garden
- Cloakroom
- Master Bedroom with fitted wardrobe and Ensuite Shower Room
- 3 Further Bedrooms, Bedrooms 2 & 3 with fitted wardrobes
- Family Bathroom
- Enclosed garden to rear
- Garage and driveway parking for 4 cars
- Gas central heating
- Double glazing
- Management charge c.£180 pa to commence once area is adopted
- Council tax band D
- What3words: ///modifies.blog.fatter