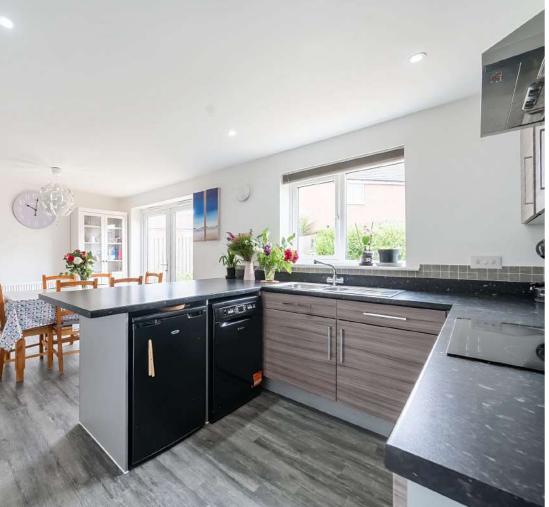

## Features

- Entrance Hall
- Living Room
- Kitchen / Dining Room with French doors to garden
- Utility Room with door to garden
- Cloakroom
- Master Bedroom with fitted wardrobe and Ensuite Shower Room
- 3 Further Bedrooms, Bedrooms 2 & 3 with fitted wardrobes
- Family Bathroom
- Enclosed garden to rear
- Garage and driveway parking for 4 cars
- Gas central heating
- Double glazing
- Management charge c.£180 pa to commence once area is adopted
- Council tax band D
- What3words: ///modifies.blog.fatter