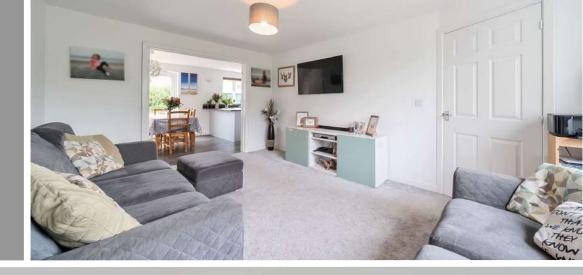

## Features

- Entrance Hall
- Living Room
- Kitchen / Dining Room with French doors to garden
- Utility Room with door to garden
- Cloakroom
- Master Bedroom with fitted wardrobe and Ensuite Shower Room
- 3 Further Bedrooms, Bedrooms 2 & 3 with fitted wardrobes
- Family Bathroom
- Enclosed garden to rear
- Garage and driveway parking for 4 cars
- Gas central heating
- Double glazing
- Management charge c.£180 pa to commence once area is adopted
- Council tax band D
- What3words: ///modifies.blog.fatter