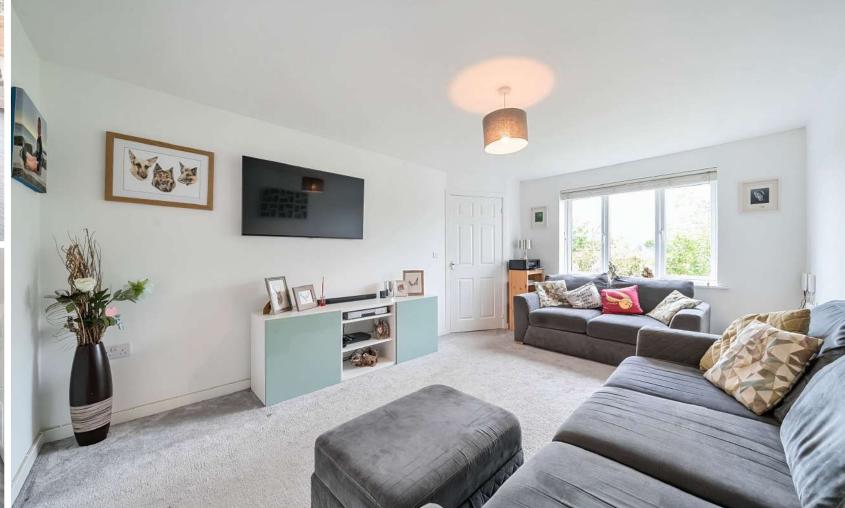

## Features

- Entrance Hall
- Living Room
- Kitchen / Dining Room with French doors to garden
- Utility Room with door to garden
- Cloakroom
- Master Bedroom with fitted wardrobe and Ensuite Shower Room
- 3 Further Bedrooms, Bedrooms 2 & 3 with fitted wardrobes
- Family Bathroom
- Enclosed garden to rear
- Garage and driveway parking for 4 cars
- Gas central heating
- Double glazing
- Management charge c.£180 pa to commence once area is adopted
- Council tax band D
- What3words: ///modifies.blog.fatter