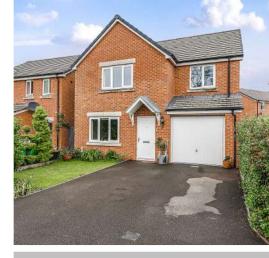

**12 Hob Close** Monkton Heathfield, Taunton TA2 8GL

£375,000

A well presented 4 bedroomed detached house with enclosed garden to rear, garage and driveway parking for 4 cars situated in this popular area within 3.5 miles of the centre of town.

## Features

- Entrance Hall
- Living Room
- Kitchen / Dining Room with French doors to garden
- Utility Room with door to garden
- Cloakroom
- Master Bedroom with fitted wardrobe and Ensuite Shower Room
- 3 Further Bedrooms, Bedrooms 2 & 3 with fitted wardrobes
- Family Bathroom
- Enclosed garden to rear
- Garage and driveway parking for 4 cars
- Gas central heating
- Double glazing
- Management charge c.£180 pa to commence once area is adopted
- Council tax band D
- What3words: ///modifies.blog.fatter