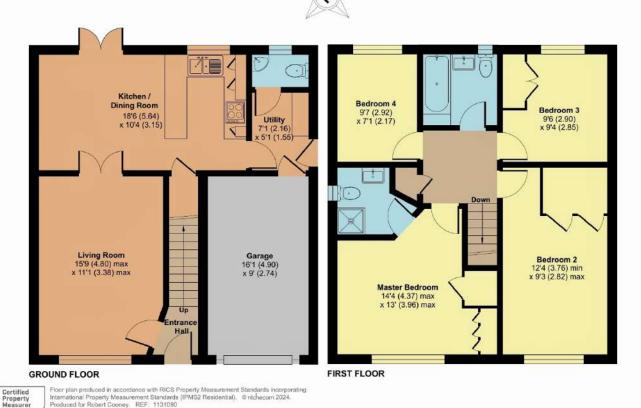

## 12 Hob Close, Monkton Heathfield, Taunton, TA2 8GL

Approximate Area = 1121 sq ft / 104.1 sq m Garage = 143 sq ft / 13.3 sq m Total = 1264 sq ft / 117.4 sq m For identification only - Not to scale

Viewing strictly through the selling agents: