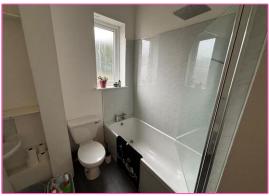

Double aspect windows, to the side and rear of the building, carpeted floor and electric heater.

Price: £550

Bathroom 10'6" x 8'6"

Spacious bathroom with over bath shower and glass shower screen. pedestal sink and WC