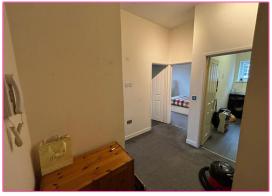

Price: £550

Hallway 8'6" x 9'10"

Spacious hallway with plenty of storage space and hanging rail, doors of to each of the rooms in the property.