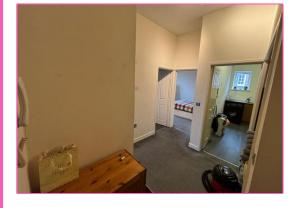

Price: £550

Hallway 8'6" x 9'10"

Spacious hallway with plenty of storage space and hanging rail, doors of to each of the rooms in the property.