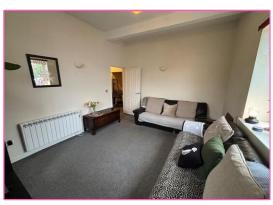

## Kitchen 12'2" x 5'11"

Base and wall units with built in electric hob and cooker. Insert sink next to washing machine plumbing. Laminate flooring and space for fridge freezer.

Living Room 11'2" x 13'5"

Double aspect windows, to the side and rear of the building, carpeted floor and electric heater.

Price: £550

Bathroom 10'6" x 8'6"

Spacious bathroom with over bath shower and glass shower screen. pedestal sink and WC