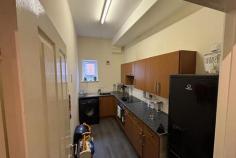

## Kitchen 12'2" x 5'11"

Base and wall units with built in electric hob and cooker. Insert sink next to washing machine plumbing. Laminate flooring and space for fridge freezer.

Living Room 11'2" x 13'5"