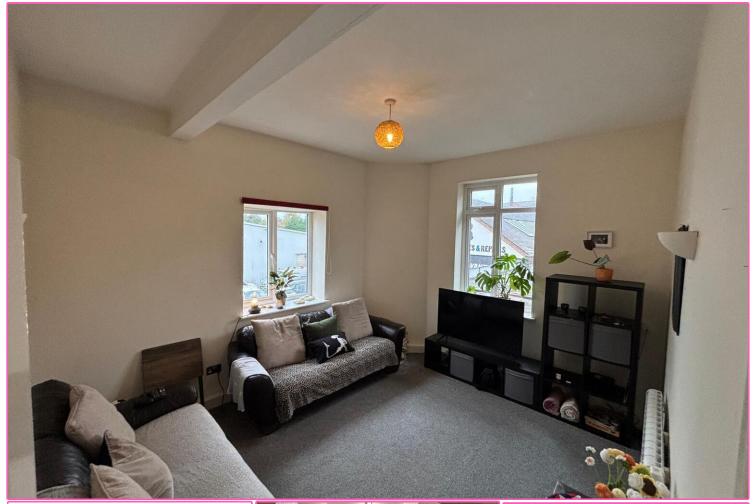

Double aspect windows, to the side and rear of the building, carpeted floor and electric heater.

Price: £550

Bathroom 10'6" x 8'6"

Spacious bathroom with over bath shower and glass shower screen. pedestal sink and WC

Bedroom 14'5" x 10'2"

Large bedroom with window to the rear of the property and electric heater

| artment 1, Leek, Staffordshire ST13 5NS |       | Price: £550 | Price: £550 |  |
|-----------------------------------------|-------|-------------|-------------|--|
| oor Plan                                |       |             |             |  |
|                                         |       |             |             |  |
|                                         |       |             |             |  |
|                                         |       |             |             |  |
|                                         |       |             |             |  |
|                                         |       |             |             |  |
|                                         |       |             |             |  |
|                                         |       |             |             |  |
|                                         |       |             |             |  |
|                                         |       |             |             |  |
|                                         |       |             |             |  |
|                                         |       |             |             |  |
|                                         |       |             |             |  |
|                                         |       |             |             |  |
| EPC                                     | Notes |             |             |  |
|                                         | £0 £0 |             |             |  |
|                                         |       |             |             |  |
|                                         |       |             |             |  |
|                                         |       |             |             |  |
|                                         |       |             |             |  |
|                                         |       |             |             |  |
|                                         |       |             |             |  |
|                                         |       |             |             |  |
|                                         |       |             |             |  |