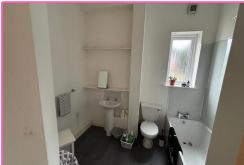

Double aspect windows, to the side and rear of the building, carpeted floor and electric heater.

Price: £550

Bathroom 10'6" x 8'6"

Spacious bathroom with over bath shower and glass shower screen. pedestal sink and WC