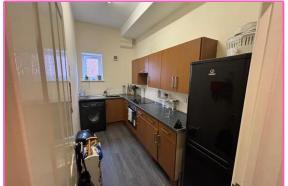

## Kitchen 12'2" x 5'11"

Base and wall units with built in electric hob and cooker. Insert sink next to washing machine plumbing. Laminate flooring and space for fridge freezer.

Living Room 11'2" x 13'5"