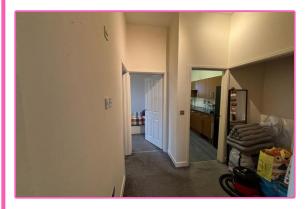

Price: £550

Hallway 8'6" x 9'10"

Spacious hallway with plenty of storage space and hanging rail, doors of to each of the rooms in the property.