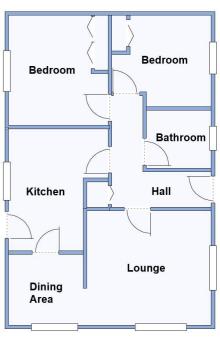

#### 2-Bedroom Park Home - approx 30' x 20'

Accommodation & approximate room dimensions:

- Prestige 'Sonata' Park Home circa 2010
- Hall: Cloaks cupboard
- Kitchen: approx 11'5" x 9'3"max. Range of floor and wall cupboards. Built-in oven, hob & cooker hood. Integrated dishwasher, washing machine & fridge/freezer. Cupboard housing combination gas boiler. Door to garden.
- Lounge: approx 11'8" x 10'9". Feature fireplace. Bay windows & vaulted ceiling. LED lighting.
- Dining Area: approx 7' x 7'. Bay window & vaulted ceiling. LED lighting.
- Bedroom 1: approx 10'4" x 9'4". Fitted wardrobes.
- Bedroom 2: approx 9'4" x 8'8". Fitted wardrobe.
- Bathroom: Panelled bath with shower over. Pedestal wash basin & WC. Chrome heated towel rail.
- Gas Central Heating (system untested)
- PVCu Double-Glazing
- Private Garden laid to lawn. Metal Shed.
- Parking on Plot
- Age Restriction 45+ 1 Small Dog Considered
- Small Residential Park near to Ringwood with access to protected forestry land.