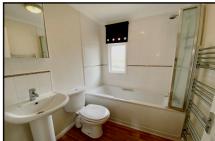

#### 2-Bedroom Park Home - approx 30' x 20'

Accommodation & approximate room dimensions:

- Prestige 'Sonata' Park Home circa 2010
- Hall: Cloaks cupboard
- Kitchen: approx 11'5" x 9'3"max. Range of floor and wall cupboards. Built-in oven, hob & cooker hood. Integrated dishwasher, washing machine & fridge/freezer. Cupboard housing combination gas boiler. Door to garden.
- Lounge: approx 11'8" x 10'9". Feature fireplace. Bay windows & vaulted ceiling. LED lighting.
- Dining Area: approx 7' x 7'. Bay window & vaulted ceiling. LED lighting.
- Bedroom 1: approx 10'4" x 9'4". Fitted wardrobes.
- Bedroom 2: approx 9'4" x 8'8". Fitted wardrobe.
- Bathroom: Panelled bath with shower over. Pedestal wash basin & WC. Chrome heated towel rail.
- Gas Central Heating (system untested)
- PVCu Double-Glazing
- Private Garden laid to lawn. Metal Shed.
- Parking on Plot
- Age Restriction 45+ 1 Small Dog Considered
- Small Residential Park near to Ringwood with access to protected forestry land.