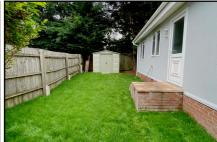

#### 2-Bedroom Park Home - approx 30' x 20'

Accommodation & approximate room dimensions:

- Prestige 'Sonata' Park Home circa 2010
- Hall: Cloaks cupboard
- Kitchen: approx 11'5" x 9'3"max. Range of floor and wall cupboards. Built-in oven, hob & cooker hood. Integrated dishwasher, washing machine & fridge/freezer. Cupboard housing combination gas boiler. Door to garden.
- Lounge: approx 11'8" x 10'9". Feature fireplace. Bay windows & vaulted ceiling. LED lighting.
- Dining Area: approx 7' x 7'. Bay window & vaulted ceiling. LED lighting.
- Bedroom 1: approx 10'4" x 9'4". Fitted wardrobes.
- Bedroom 2: approx 9'4" x 8'8". Fitted wardrobe.
- Bathroom: Panelled bath with shower over. Pedestal wash basin & WC. Chrome heated towel rail.
- Gas Central Heating (system untested)
- PVCu Double-Glazing
- Private Garden laid to lawn. Metal Shed.
- Parking on Plot
- Age Restriction 45+ 1 Small Dog Considered
- Small Residential Park near to Ringwood with access to protected forestry land.