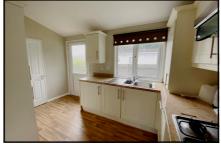

#### 2-Bedroom Park Home - approx 30' x 20'

Accommodation & approximate room dimensions:

- Prestige 'Sonata' Park Home circa 2010
- Hall: Cloaks cupboard
- Kitchen: approx 11'5" x 9'3"max. Range of floor and wall cupboards. Built-in oven, hob & cooker hood. Integrated dishwasher, washing machine & fridge/freezer. Cupboard housing combination gas boiler. Door to garden.
- Lounge: approx 11'8" x 10'9". Feature fireplace. Bay windows & vaulted ceiling. LED lighting.
- Dining Area: approx 7' x 7'. Bay window & vaulted ceiling. LED lighting.
- Bedroom 1: approx 10'4" x 9'4". Fitted wardrobes.
- Bedroom 2: approx 9'4" x 8'8". Fitted wardrobe.
- Bathroom: Panelled bath with shower over. Pedestal wash basin & WC. Chrome heated towel rail.
- Gas Central Heating (system untested)
- PVCu Double-Glazing
- Private Garden laid to lawn. Metal Shed.
- Parking on Plot
- Age Restriction 45+ 1 Small Dog Considered
- Small Residential Park near to Ringwood with access to protected forestry land.