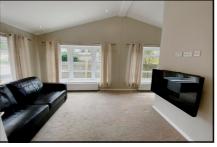

#### 2-Bedroom Park Home - approx 30' x 20'

Accommodation & approximate room dimensions:

- Prestige 'Sonata' Park Home circa 2010
- Hall: Cloaks cupboard
- Kitchen: approx 11'5" x 9'3"max. Range of floor and wall cupboards. Built-in oven, hob & cooker hood. Integrated dishwasher, washing machine & fridge/freezer. Cupboard housing combination gas boiler. Door to garden.
- Lounge: approx 11'8" x 10'9". Feature fireplace. Bay windows & vaulted ceiling. LED lighting.
- Dining Area: approx 7' x 7'. Bay window & vaulted ceiling. LED lighting.
- Bedroom 1: approx 10'4" x 9'4". Fitted wardrobes.
- Bedroom 2: approx 9'4" x 8'8". Fitted wardrobe.
- Bathroom: Panelled bath with shower over. Pedestal wash basin & WC. Chrome heated towel rail.
- Gas Central Heating (system untested)
- PVCu Double-Glazing
- Private Garden laid to lawn. Metal Shed.
- Parking on Plot
- Age Restriction 45+ 1 Small Dog Considered
- Small Residential Park near to Ringwood with access to protected forestry land.