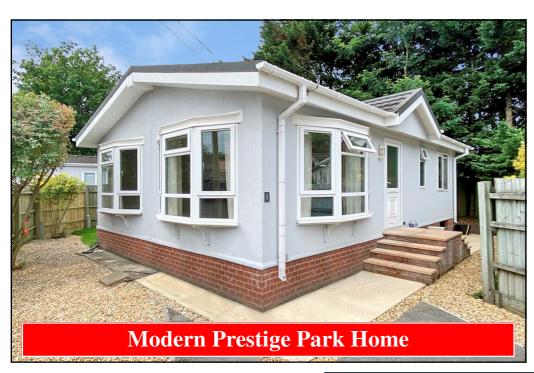

## 1 Sunnyside Park, Ringwood Road, St Ives, Dorset. BH24 2NW

This drawing has been prepared for diagrammatic purpose only. Not to scale.

#### 2-Bedroom Park Home - approx 30' x 20'

Accommodation & approximate room dimensions:

- Prestige 'Sonata' Park Home circa 2010
- Hall: Cloaks cupboard
- Kitchen: approx 11'5" x 9'3"max. Range of floor and wall cupboards. Built-in oven, hob & cooker hood. Integrated dishwasher, washing machine & fridge/freezer. Cupboard housing combination gas boiler. Door to garden.
- Lounge: approx 11'8" x 10'9". Feature fireplace. Bay windows & vaulted ceiling. LED lighting.
- Dining Area: approx 7' x 7'. Bay window & vaulted ceiling. LED lighting.
- Bedroom 1: approx 10'4" x 9'4". Fitted wardrobes.
- Bedroom 2: approx 9'4" x 8'8". Fitted wardrobe.
- Bathroom: Panelled bath with shower over. Pedestal wash basin & WC. Chrome heated towel rail.
- Gas Central Heating (system untested)
- PVCu Double-Glazing
- Private Garden laid to lawn. Metal Shed.
- Parking on Plot
- Age Restriction 45+ 1 Small Dog Considered
- Small Residential Park near to Ringwood with access to protected forestry land.

# **Small Park on Edge of Forest**

Pitch Fee: approx £216.23 per month Subject to Annual Review Council Tax Band: 'A' Tenure; 1

**Tenure**; 1983 Mobile Homes Act Agreement