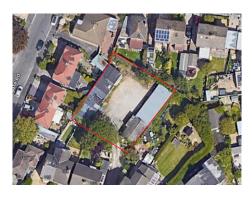

## £99,950

A plot of land measuring approximately 90' x 90'. Currently containing four brick units, the plot is extremely versatile and could be adapted for a multitude of uses subject to the necessary approvals.

We are informed that the plot has an electricity supply, but this is currently de-energised. Land title number:

LAN129108

**Directions:** From Thornton centre, proceed North along Lawsons Road. 132 is some way along on the right hand side