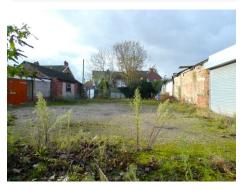

## £99,950

A plot of land measuring approximately 90' x 90'. Currently containing four brick units, the plot is extremely versatile and could be adapted for a multitude of uses subject to the necessary approvals.

We are informed that the plot has an electricity supply, but this is currently de-energised. Land title number:

LAN129108

**Directions:** From Thornton centre, proceed North along Lawsons Road. 132 is some way along on the right hand side