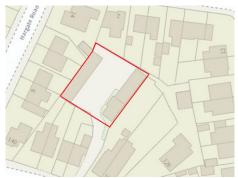

## £99,950

A plot of land measuring approximately 90' x 90'. Currently containing four brick units, the plot is extremely versatile and could be adapted for a multitude of uses subject to the necessary approvals.

We are informed that the plot has an electricity supply, but this is currently de-energised. Land title number:

LAN129108

**Directions:** From Thornton centre, proceed North along Lawsons Road. 132 is some way along on the right hand side