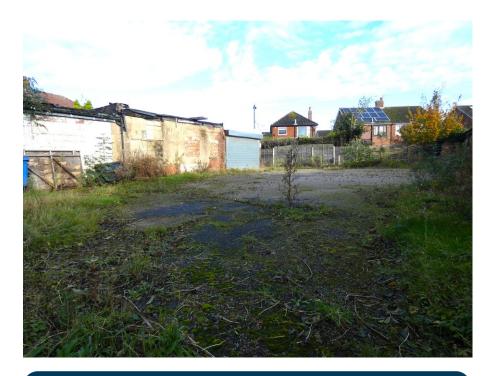

## £99,950

A plot of land measuring approximately 90' x 90'. Currently containing four brick units, the plot is extremely versatile and could be adapted for a multitude of uses subject to the necessary approvals.

We are informed that the plot has an electricity supply, but this is currently de-energised. Land title number:

LAN129108

**Directions:** From Thornton centre, proceed North along Lawsons Road. 132 is some way along on the right hand side