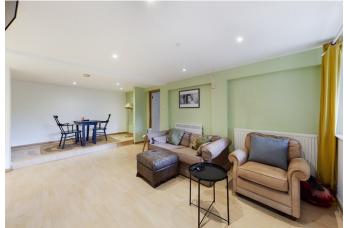

The property internally comprises; entrance hallway; living area with sliding doors which leads to the decking area overlooking the gardens; separate dining area/home office; modern kitchen with a range of appliances and WC. The first floor offers three good size double bedrooms and family bathroom.