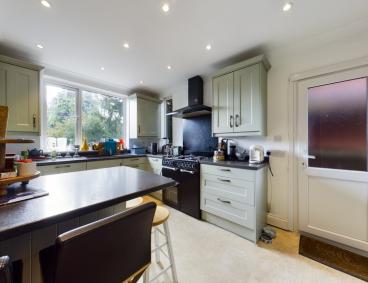

The property internally comprises; entrance hallway; living area with sliding doors which leads to the decking area overlooking the gardens; separate dining area/home office; modern kitchen with a range of appliances and WC. The first floor offers three good size double bedrooms and family bathroom.