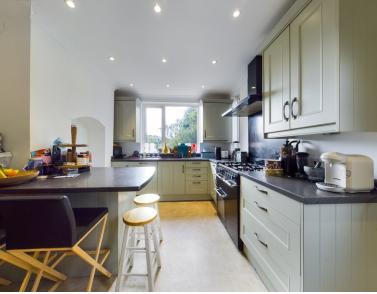

The property internally comprises; entrance hallway; living area with sliding doors which leads to the decking area overlooking the gardens; separate dining area/home office; modern kitchen with a range of appliances and WC. The first floor offers three good size double bedrooms and family bathroom.