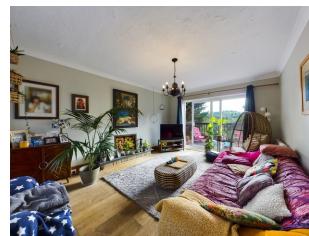

The property internally comprises; entrance hallway; living area with sliding doors which leads to the decking area overlooking the gardens; separate dining area/home office; modern kitchen with a range of appliances and WC. The first floor offers three good size double bedrooms and family bathroom.