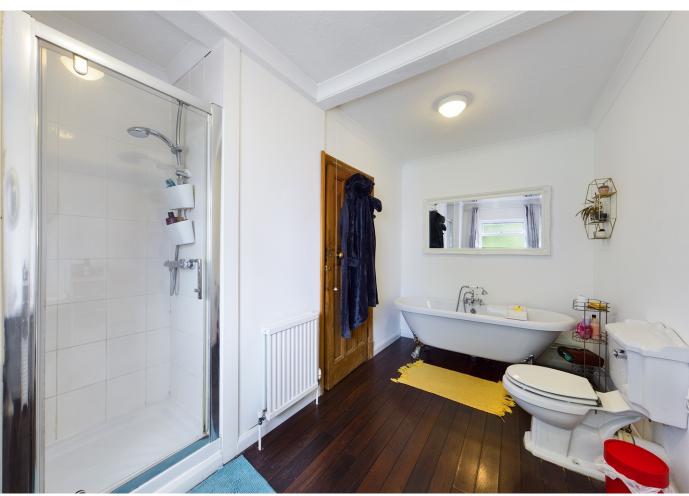

The property internally comprises; entrance hallway; living area with sliding doors which leads to the decking area overlooking the gardens; separate dining area/home office; modern kitchen with a range of appliances and WC. The first floor offers three good size double bedrooms and family bathroom.