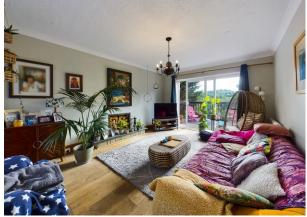

The property internally comprises; entrance hallway; living area with sliding doors which leads to the decking area overlooking the gardens; separate dining area/home office; modern kitchen with a range of appliances and WC. The first floor offers three good size double bedrooms and family bathroom.