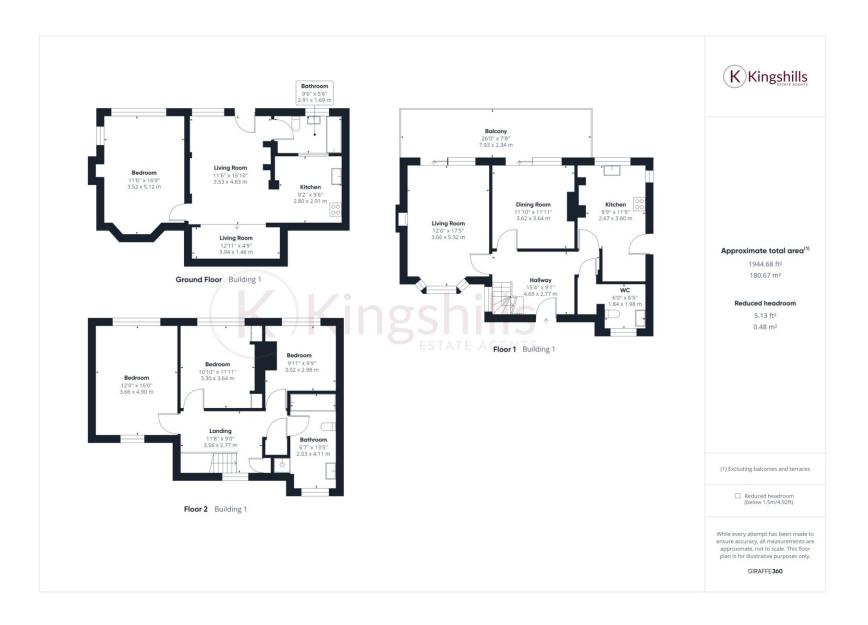

The property internally comprises; entrance hallway; living area with sliding doors which leads to the decking area overlooking the gardens; separate dining area/home office; modern kitchen with a range of appliances and WC. The first floor offers three good size double bedrooms and family bathroom.

To the lower ground floor, you will find a completely separate one-bedroom annex/flat which consists of a double bedroom, living area, dining area and kitchen. To the rear you will find parking for several cars and large gardens.