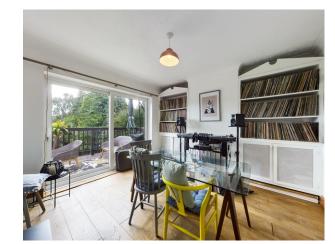

The property internally comprises; entrance hallway; living area with sliding doors which leads to the decking area overlooking the gardens; separate dining area/home office; modern kitchen with a range of appliances and WC. The first floor offers three good size double bedrooms and family bathroom.