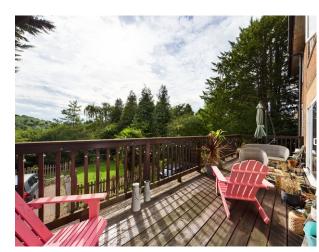

The property internally comprises; entrance hallway; living area with sliding doors which leads to the decking area overlooking the gardens; separate dining area/home office; modern kitchen with a range of appliances and WC. The first floor offers three good size double bedrooms and family bathroom.