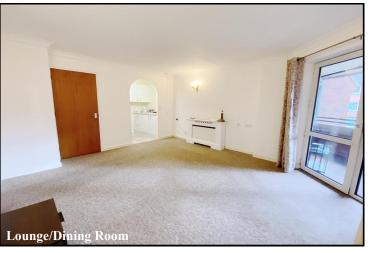

The block benefits from a Lift, House Manager, Security Entry System, active Residents Lounge and Laundry Room.

Accommodation and approximate room sizes:

- Entrance Hall
- Lounge/Dining Room: Ample space for lounge & dining suite. Double-glazed window & door to a very useable BALCONY with room for table & chairs & a lovely outlook over landscaped gardens. Deep store/airing cupboard.
- Kitchen: Range of base and wall units. Work tops with stainless steel sink unit. Cooker & space for tall fridge/freezer.
- Double Bedroom: good range of built-in wardrobes. Double-glazed window.
- Shower Room: Large shower cubicle. Vanity wash basin & WC. Extractor fan & heated towel rail.
- Electric Heating
- Security Entry System
- Lift to all floors & House Manager
- Residents Lounge, Laundry Room & Guest Suite
- Extended Lease: approx 116 years remaining
- Ground Rent: £211.69 per half year
- Service Charge: approx £2,937 per annum
- Council Tax Band 'A' Energy Rating: 'B'
- Viewing Essential!
- No Chain!