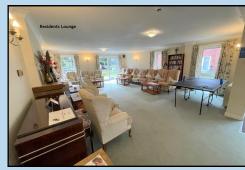

The block benefits from a Lift, House Manager, Security Entry System, active Residents Lounge and Laundry Room.

Accommodation and approximate room sizes:

- Entrance Hall
- Lounge/Dining Room: Ample space for lounge & dining suite. Double-glazed window & door to a very useable BALCONY with room for table & chairs & a lovely outlook over landscaped gardens. Deep store/airing cupboard.
- Kitchen: Range of base and wall units. Work tops with stainless steel sink unit. Cooker & space for tall fridge/freezer.
- Double Bedroom: good range of built-in wardrobes. Double-glazed window.
- Shower Room: Large shower cubicle. Vanity wash basin & WC. Extractor fan & heated towel rail.
- Electric Heating
- Security Entry System
- Lift to all floors & House Manager
- Residents Lounge, Laundry Room & Guest Suite
- Extended Lease: approx 116 years remaining
- Ground Rent: £211.69 per half year
- Service Charge: approx £2,937 per annum
- Council Tax Band 'A' Energy Rating: 'B'
- Viewing Essential!
- No Chain!