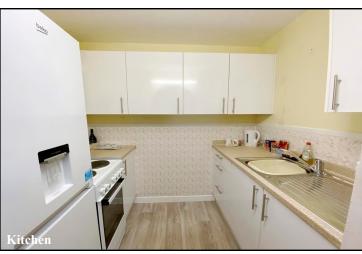

The block benefits from a Lift, House Manager, Security Entry System, active Residents Lounge and Laundry Room.

Accommodation and approximate room sizes:

- Entrance Hall
- Lounge/Dining Room: Ample space for lounge & dining suite. Double-glazed window & door to a very useable BALCONY with room for table & chairs & a lovely outlook over landscaped gardens. Deep store/airing cupboard.
- Kitchen: Range of base and wall units. Work tops with stainless steel sink unit. Cooker & space for tall fridge/freezer.
- Double Bedroom: good range of built-in wardrobes. Double-glazed window.
- Shower Room: Large shower cubicle. Vanity wash basin & WC. Extractor fan & heated towel rail.
- Electric Heating
- Security Entry System
- Lift to all floors & House Manager
- Residents Lounge, Laundry Room & Guest Suite
- Extended Lease: approx 116 years remaining
- Ground Rent: £211.69 per half year
- Service Charge: approx £2,937 per annum
- Council Tax Band 'A' Energy Rating: 'B'
- Viewing Essential!
- No Chain!