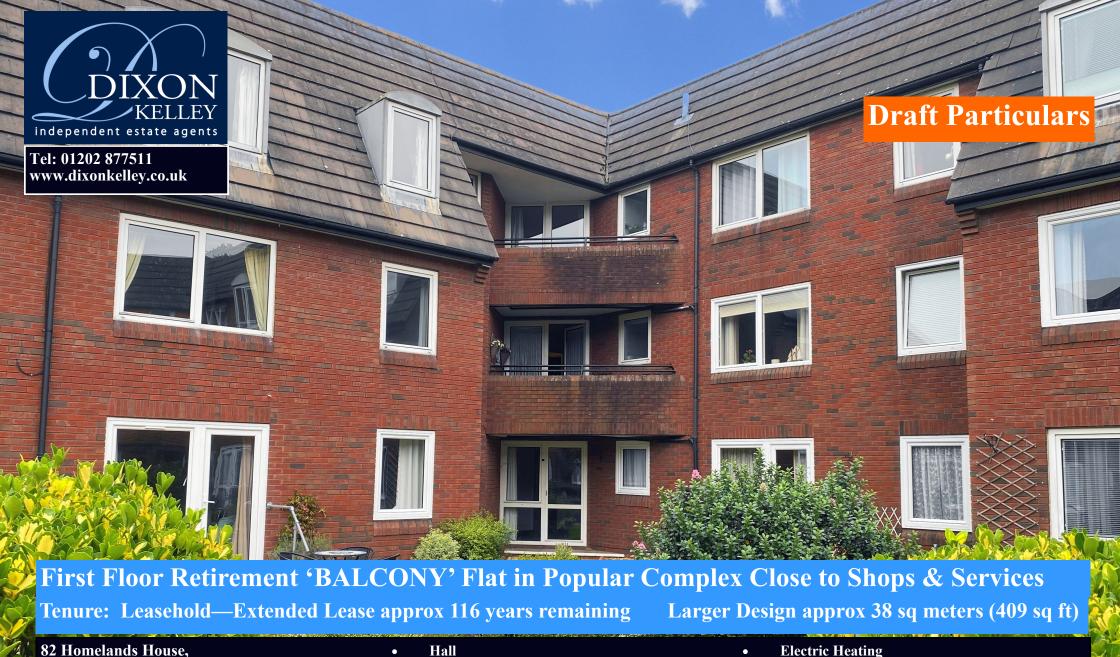

82 Homelands House, 535 Ringwood Road, Ferndown. BH22 9DB

Price £89,950

- Lounge/Dining Room leading to BALCONY
- **Modern Kitchen**
- **Double Bedroom**
- **Shower Room**
- **PVCu Double-Glazing**

- House Manager & Security Entry System
- Residents Lounge & Laundry Room
- Lift & Guest Suite
- **Pleasant Communal Grounds**
- Viewing Recommended! No Chain!

Spacious (409 sq ft) 1-bedroom first floor RETIREMENT FLAT with PRIVATE BALCONY. The property occupies a quiet location within the block and has a pleasant outlook over the delightful landscaped gardens. This well maintained block is set in an ideal location in the heart of Ferndown town centre, perfect for shops, services & bus routes.