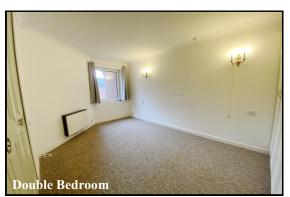

The block benefits from a Lift, House Manager, Security Entry System, active Residents Lounge and Laundry Room.

Accommodation and approximate room sizes:

- Entrance Hall
- Lounge/Dining Room: Ample space for lounge & dining suite. Double-glazed window & door to a very useable BALCONY with room for table & chairs & a lovely outlook over landscaped gardens. Deep store/airing cupboard.
- Kitchen: Range of base and wall units. Work tops with stainless steel sink unit. Cooker & space for tall fridge/freezer.
- Double Bedroom: good range of built-in wardrobes. Double-glazed window.
- Shower Room: Large shower cubicle. Vanity wash basin & WC. Extractor fan & heated towel rail.
- Electric Heating
- Security Entry System
- Lift to all floors & House Manager
- Residents Lounge, Laundry Room & Guest Suite
- Extended Lease: approx 116 years remaining
- Ground Rent: £211.69 per half year
- Service Charge: approx £2,937 per annum
- Council Tax Band 'A' Energy Rating: 'B'
- Viewing Essential!
- No Chain!