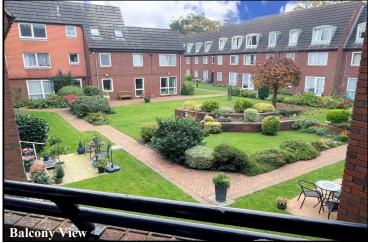

Spacious (409 sq ft) 1-bedroom first floor RETIREMENT FLAT with PRIVATE BALCONY. The property occupies a quiet location within the block and has a pleasant outlook over the delightful landscaped gardens. This well maintained block is set in an ideal location in the heart of Ferndown town centre, perfect for shops, services & bus routes.

The block benefits from a Lift, House Manager, Security Entry System, active Residents Lounge and Laundry Room.

Accommodation and approximate room sizes:

- Entrance Hall
- Lounge/Dining Room: Ample space for lounge & dining suite. Double-glazed window & door to a very useable BALCONY with room for table & chairs & a lovely outlook over landscaped gardens. Deep store/airing cupboard.
- Kitchen: Range of base and wall units. Work tops with stainless steel sink unit. Cooker & space for tall fridge/freezer.
- Double Bedroom: good range of built-in wardrobes. Double-glazed window.
- Shower Room: Large shower cubicle. Vanity wash basin & WC. Extractor fan & heated towel rail.
- Electric Heating
- Security Entry System
- Lift to all floors & House Manager
- Residents Lounge, Laundry Room & Guest Suite
- Extended Lease: approx 116 years remaining
- Ground Rent: £211.69 per half year
- Service Charge: approx £2,937 per annum
- Council Tax Band 'A' Energy Rating: 'B'
- Viewing Essential!
- No Chain!