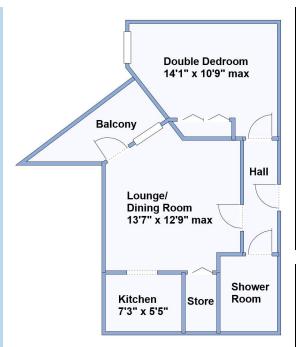

The block benefits from a Lift, House Manager, Security Entry System, active Residents Lounge and Laundry Room.

Accommodation and approximate room sizes:

- Entrance Hall
- Lounge/Dining Room: Ample space for lounge & dining suite. Double-glazed window & door to a very useable BALCONY with room for table & chairs & a lovely outlook over landscaped gardens. Deep store/airing cupboard.
- Kitchen: Range of base and wall units. Work tops with stainless steel sink unit. Cooker & space for tall fridge/freezer.
- Double Bedroom: good range of built-in wardrobes. Double-glazed window.
- Shower Room: Large shower cubicle. Vanity wash basin & WC. Extractor fan & heated towel rail.
- Electric Heating
- Security Entry System
- Lift to all floors & House Manager
- Residents Lounge, Laundry Room & Guest Suite
- Extended Lease: approx 116 years remaining
- Ground Rent: £211.69 per half year
- Service Charge: approx £2,937 per annum
- Council Tax Band 'A' Energy Rating: 'B'
- Viewing Essential!
- No Chain!

This drawing has been prepared for diagrammatic purposes only. Not to scale.