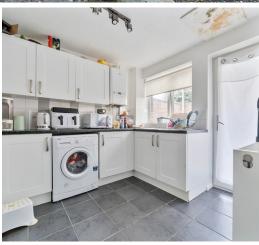

## **Features**

- **Entrance Porch**
- **Entrance Hall**
- Living Room
- Dining Area
- Kitchen with door to garden
- Master Bedroom
- 2 further Bedrooms
- Bathroom
- Garden to rear
- Separate Garage to rear
- Gas central heating
- Double glazing
- Council tax band C
- What3words: ///lush.almost.shares