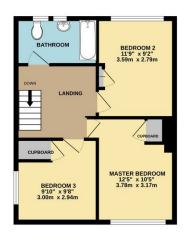

GROUND FLOOR 530 sq.ft. (49.3 sq.m.) approx.

1ST FLOOR 450 sq.ft. (41.8 sq.m.) approx.

## **Features**

- **Entrance Porch**
- **Entrance Hall**
- Living Room
- Dining Area
- Kitchen with door to garden
- Master Bedroom
- 2 further Bedrooms
- Bathroom
- Garden to rear
- Separate Garage to rear
- Gas central heating
- Double glazing
- Council tax band C
- What3words: ///lush.almost.shares