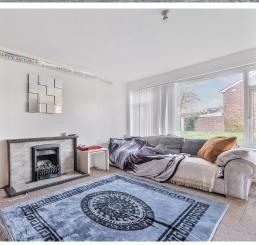

## **Features**

- **Entrance Porch**
- **Entrance Hall**
- Living Room
- Dining Area
- Kitchen with door to garden
- Master Bedroom
- 2 further Bedrooms
- Bathroom
- Garden to rear
- Separate Garage to rear
- Gas central heating
- Double glazing
- Council tax band C
- What3words: ///lush.almost.shares