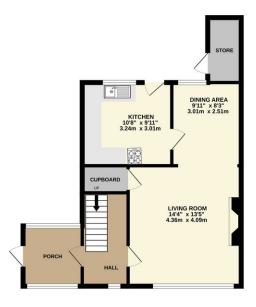

GROUND FLOOR 530 sq.ft. (49.3 sq.m.) approx.

1ST FLOOR 450 sq.ft. (41.8 sq.m.) approx.

## **Features**

- **Entrance Porch**
- **Entrance Hall**
- Living Room
- Dining Area
- Kitchen with door to garden
- Master Bedroom
- 2 further Bedrooms
- Bathroom
- Garden to rear
- Separate Garage to rear
- Gas central heating
- Double glazing
- Council tax band C
- What3words: ///lush.almost.shares