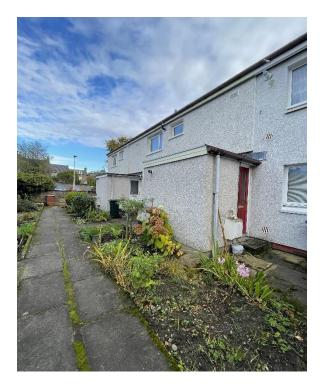

### Garden

Communal shared Garden to the rear of the property defined by part wall and fence boundaries. Steps leading up to a raised area which is utilised as a drying area.

Note 1 -

All floor coverings, light fittings, cooker and washing machine will be included in the sale.