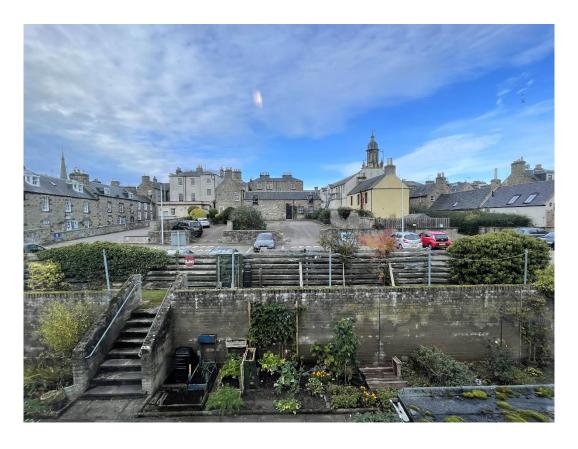

### Garden

Communal shared Garden to the rear of the property defined by part wall and fence boundaries. Steps leading up to a raised area which is utilised as a drying area.

Note 1 -

All floor coverings, light fittings, cooker and washing machine will be included in the sale.