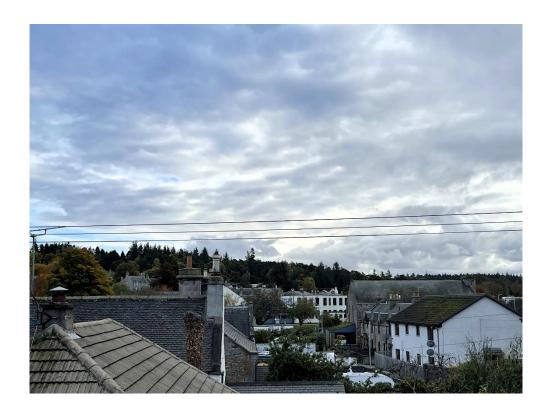

# Lounge - 13'7" x 11'1"

Good sized lounge with double glazed uPVC window to the front aspect view views over Forres rooftops. Fitted carpet to the floor. Three bulb light fitting to the ceiling. TV, BT and various power points. Wall mounted heater thermostat.