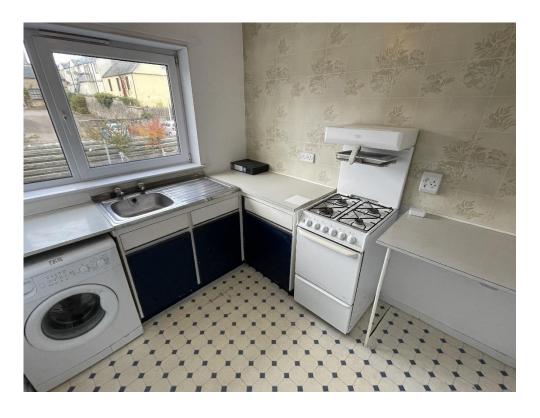

# Kitchen - 8'10" x 7'4"

Kitchen with base units, wall mounted cupboards and work surface. Space available for a cooker and washing machine. Stainless steel sink and drainer. Various power points. Single light fitting. Window to the rear aspect. Vinyl to the floor. Buit in cupboard with shelved storage and a further cupboard housing the Johnson and Starley hot air heating system unit.