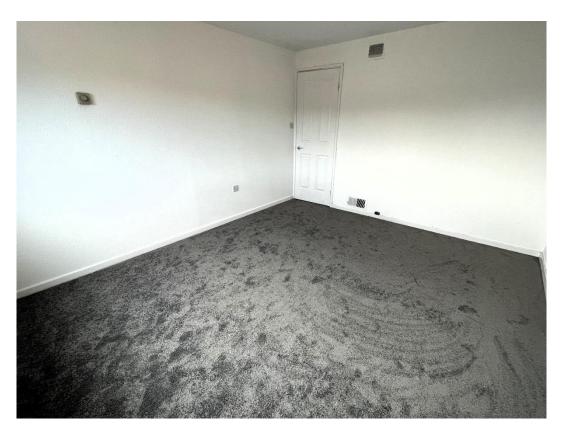

### Bedroom - 13'7" x 9'4"

Double Bedroom with uPVC double glazed window to the front aspect. Carpet to the floor. Various power points. Two single pendant light fittings to the ceiling. Glazed panel between Bedroom and Hallway.