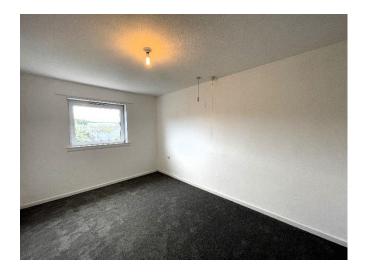

# Lounge - 13'7" x 11'1"

Good sized lounge with double glazed uPVC window to the front aspect view views over Forres rooftops. Fitted carpet to the floor. Three bulb light fitting to the ceiling. TV, BT and various power points. Wall mounted heater thermostat.