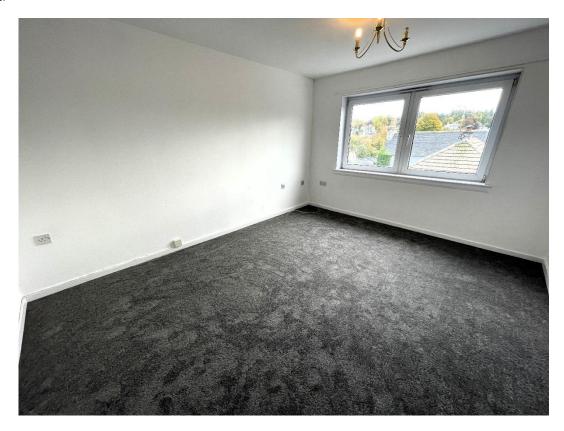

# Lounge - 13'7" x 11'1"

Good sized lounge with double glazed uPVC window to the front aspect view views over Forres rooftops. Fitted carpet to the floor. Three bulb light fitting to the ceiling. TV, BT and various power points. Wall mounted heater thermostat.

### Bedroom - 13'7" x 9'4"

Double Bedroom with uPVC double glazed window to the front aspect. Carpet to the floor. Various power points. Two single pendant light fittings to the ceiling. Glazed panel between Bedroom and Hallway.