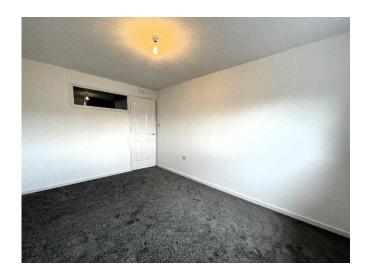

### Bedroom - 13'7" x 9'4"

Double Bedroom with uPVC double glazed window to the front aspect. Carpet to the floor. Various power points. Two single pendant light fittings to the ceiling. Glazed panel between Bedroom and Hallway.