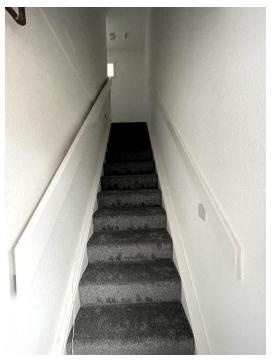

### **Entrance**

Entrance to the flat is through a secure uPVC double glazed door with obscure glazed panels. This enters in to the flat with single light fitting to the ceiling. Carpeted stairs with hand rail leading to the Landing which provides access to the Lounge, Kitchen, Bedroom and Bathroom. Two built in cupboards, one which can be utilised as a linen cupboard and a further walk in cupboard (8'7" x 3'5"), with light fitting and providing ample storage space. Two single light fittings, smoke alarm and bell chimes. Loft access.