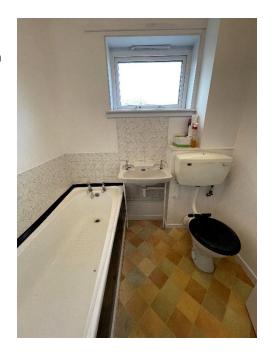

## Bathroom - 6'2" x 5'8"

Bathroom comprising of a low level W.C, wash hand basin and bath with chrome taps and wall mounted electric shower and ceramic tiling to the walls. Window to the rear aspect with obscure glass. Single light fitting to the ceiling. Vinyl to the floor. All mounted mirror and medicine cabinet.