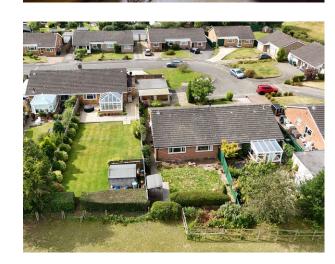

## **Full Description**

A semi detached bungalow located at the end of this popular Cul-de-Sac and located in the sought after South Buckinghamshire village of Great Kingshill. This delightful property, that offers No Onward Chain, backs on to a privately owned field\* and enjoys views over open countryside and is also within a short distance of Great Kingshill Cricket pitch.

The flexible accommodation can be designed around individual needs and currently comprises of 2/3 bedrooms with one of the bedrooms doubling as a Dining Room, Large Living room, Fitted Kitchen and Shower Room. the rear gardens are extremely private and to the front there is a driveway that serves the Garage and Carport.