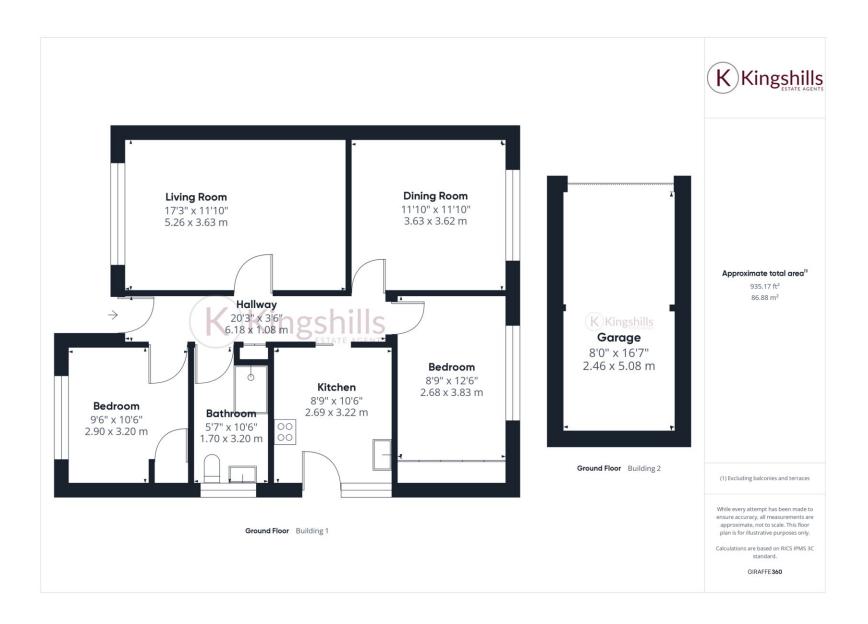

The flexible accommodation can be designed around individual needs and currently comprises of 2/3 bedrooms with one of the bedrooms doubling as a Dining Room, Large Living room, Fitted Kitchen and Shower Room. the rear gardens are extremely private and to the front there is a driveway that serves the Garage and Carport.