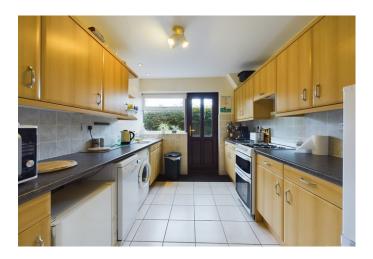

The flexible accommodation can be designed around individual needs and currently comprises of 2/3 bedrooms with one of the bedrooms doubling as a Dining Room, Large Living room, Fitted Kitchen and Shower Room. the rear gardens are extremely private and to the front there is a driveway that serves the Garage and Carport.