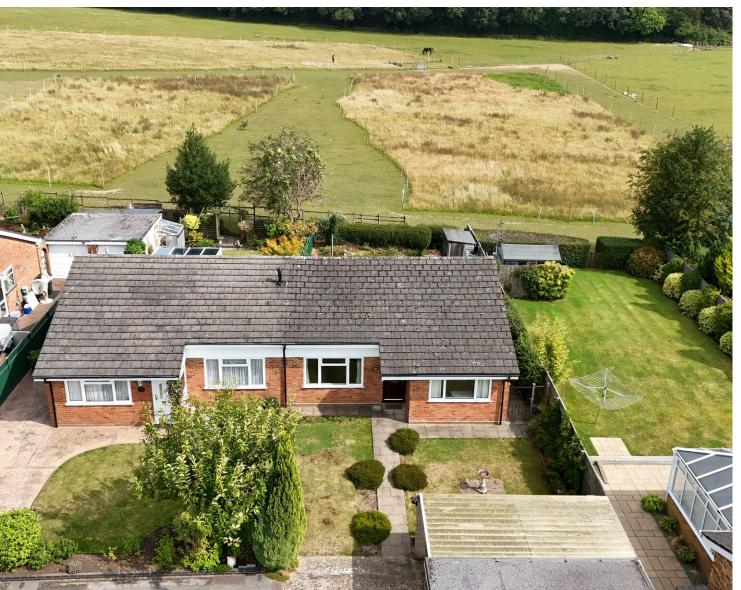

## **Full Description**

A semi detached bungalow located at the end of this popular Cul-de-Sac and located in the sought after South Buckinghamshire village of Great Kingshill. This delightful property, that offers No Onward Chain, backs on to a privately owned field\* and enjoys views over open countryside and is also within a short distance of Great Kingshill Cricket pitch.

The flexible accommodation can be designed around individual needs and currently comprises of 2/3 bedrooms with one of the bedrooms doubling as a Dining Room, Large Living room, Fitted Kitchen and Shower Room. the rear gardens are extremely private and to the front there is a driveway that serves the Garage and Carport.

The property also benefits from Double Glazing and Gas Radiator Heating.

\*Kingshill have been led to believe that the field has been purchased by the home owners that back on to the field to avoid any development in the future.