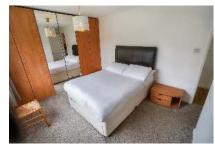

The property has an uninterrupted aspect to the tear towards Abersoch, Cardigan Bay and beyond.

The configuration of the property is 'upside down with the bedrooms and family bathroom situated on the ground floor providing fabulous views from the living and dining room on 1st floor. The property is well-presented and is presently furnished as a holiday let.

4 bedrooms are located on the ground floor, two spacious double rooms and two smaller doubles along with a family bathroom and access to the single garage.

The first floor comprises a large L shaped living and dining area, kitchen, shower room and a sun room located above the garage with balcony.