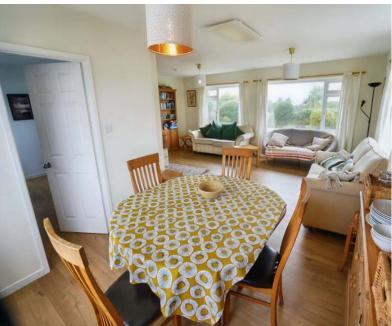

4 bedrooms are located on the ground floor, two spacious double rooms and two smaller doubles along with a family bathroom and access to the single garage.

The first floor comprises a large L shaped living and dining area, kitchen, shower room and a sun room located above the garage with balcony.

## **First Floor:**

Living and Dining Room - 6.49m x 6.78m *Fireplace.* 

Kitchen - 2.80m (max) x 4.12m Fitted Units, Electric Appliances. Shower Room - 1.82m x 1.82m WC, Basin and Shower. Sun Room - 2.68m x 3.40m