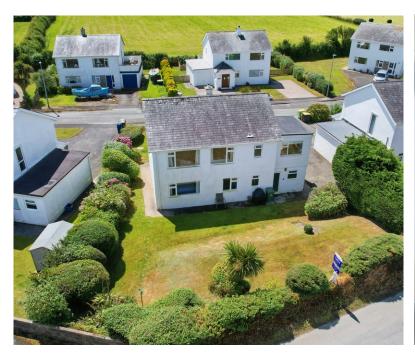

## Swn Y Wylan, Dwyfor Estate, Bwlchtocyn, Abersoch LL53 7DF

Eiddo 4 llofft mewn stad fach ym Mwlchtocyn | Spacious 4-bedroom detached property in a small cul de sac of detached properties in Bwlchtocyn.

A spacious driveway is located at the front of the property, leading to a sloping lawned garden to the rear of the property.