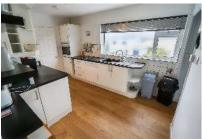

## **First Floor:**

Living and Dining Room - 6.49m x 6.78m *Fireplace.* 

Kitchen - 2.80m (max) x 4.12m Fitted Units, Electric Appliances. Shower Room - 1.82m x 1.82m WC, Basin and Shower. Sun Room - 2.68m x 3.40m