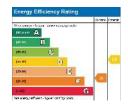

UPVC Windows and Doors Mains Water Electric Appliances and Heating EPC: F | Council Tax Band: F

**Directions:** From Abersoch, follow Ion Sarn Bach for two miles through Sarn Bach, take the left hand turning towards Bwlchtocyn and follow the single track lane to Bwlchtocyn. Dwyfor Estate is located opposite the chapel, and Swn Y Wylan is the second property on the right hand side.