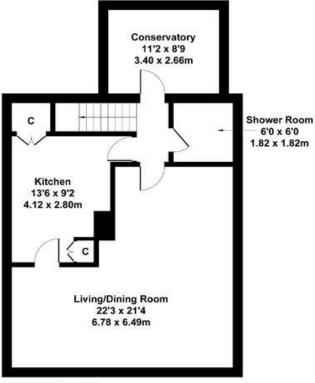

4 bedrooms are located on the ground floor, two spacious double rooms and two smaller doubles along with a family bathroom and access to the single garage.

The first floor comprises a large L shaped living and dining area, kitchen, shower room and a sun room located above the garage with balcony.

## Swn Y Wylan, 8 Dwyfor Estate, Bwlchtocyn LL53 7DF

Approximate Gross Internal Area 1582 sq ft - 147 sq m

GROUND FLOOR FIRST FLOOR

Not to Scale. Produced by The Plan Portal 2024 For Illustrative Purposes Only. Swn Y Wylan is located approximately 1.5 miles from Abersoch and 7 miles from the Market Town of Pwllheli by car. Machroes Beach is a short walk from the property, the Farm Shop in Sarn Bach and Abersoch Golf Club are nearby.

## **First Floor:**

Living and Dining Room - 6.49m x 6.78m *Fireplace.* 

Kitchen - 2.80m (max) x 4.12m Fitted Units, Electric Appliances. Shower Room - 1.82m x 1.82m WC, Basin and Shower. Sun Room - 2.68m x 3.40m