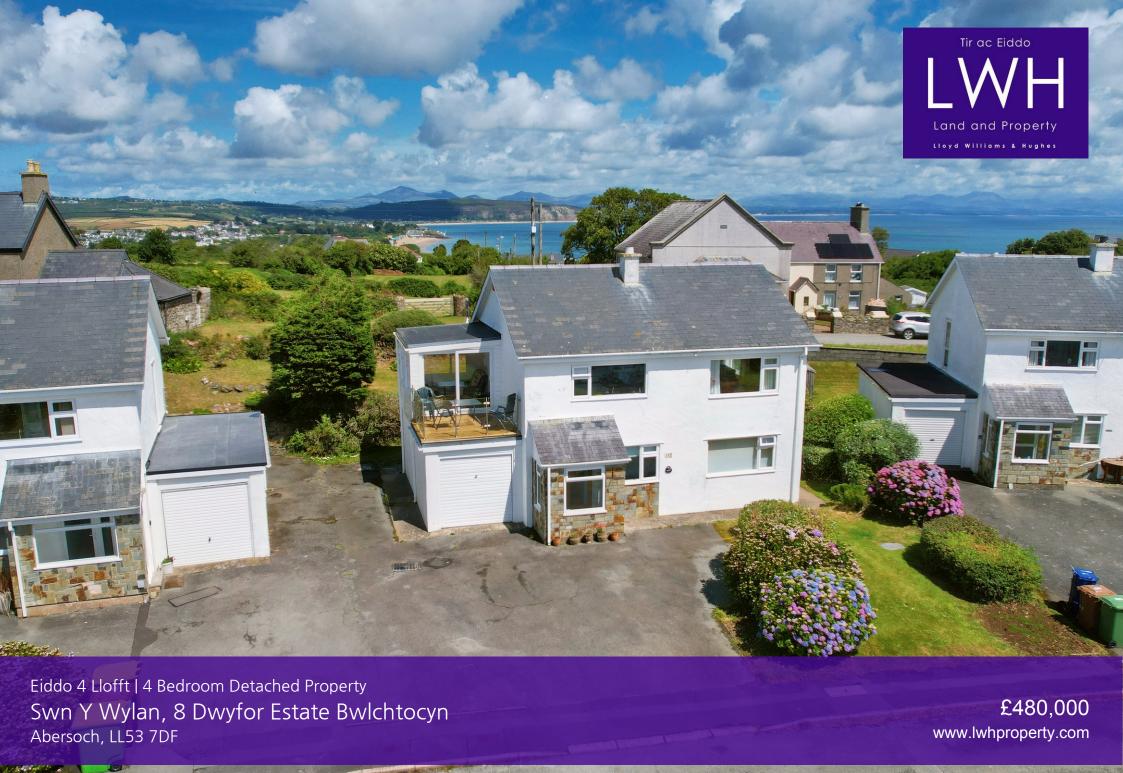

## Swn Y Wylan, Dwyfor Estate, Bwlchtocyn, Abersoch LL53 7DF

Eiddo 4 llofft mewn stad fach ym Mwlchtocyn | Spacious 4-bedroom detached property in a small cul de sac of detached properties in Bwlchtocyn.

The property has an uninterrupted aspect to the tear towards Abersoch, Cardigan Bay and beyond.

The configuration of the property is 'upside down with the bedrooms and family bathroom situated on the ground floor providing fabulous views from the living and dining room on 1st floor. The property is well-presented and is presently furnished as a holiday let.

A spacious driveway is located at the front of the property, leading to a sloping lawned garden to the rear of the property.