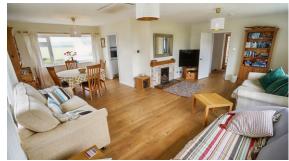

The property has an uninterrupted aspect to the tear towards Abersoch, Cardigan Bay and beyond.

The configuration of the property is 'upside down with the bedrooms and family bathroom situated on the ground floor providing fabulous views from the living and dining room on 1st floor. The property is well-presented and is presently furnished as a holiday let.

## **First Floor:**

Living and Dining Room - 6.49m x 6.78m *Fireplace.* 

Kitchen - 2.80m (max) x 4.12m Fitted Units, Electric Appliances. Shower Room - 1.82m x 1.82m WC, Basin and Shower. Sun Room - 2.68m x 3.40m