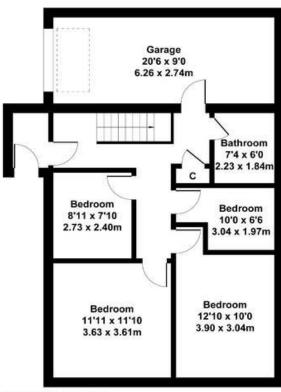

4 bedrooms are located on the ground floor, two spacious double rooms and two smaller doubles along with a family bathroom and access to the single garage.

The first floor comprises a large L shaped living and dining area, kitchen, shower room and a sun room located above the garage with balcony.

## Swn Y Wylan, 8 Dwyfor Estate, Bwlchtocyn LL53 7DF

Approximate Gross Internal Area 1582 sq ft - 147 sq m

GROUND FLOOR FIRST FLOOR

Not to Scale. Produced by The Plan Portal 2024 For Illustrative Purposes Only. Swn Y Wylan is located approximately 1.5 miles from Abersoch and 7 miles from the Market Town of Pwllheli by car. Machroes Beach is a short walk from the property, the Farm Shop in Sarn Bach and Abersoch Golf Club are nearby.

## **Ground Floor:**

Entrance Porch
Hallway - 4.77m x 1.74m
Stairs to 1st floor, access to garage.
Bathroom - 1.84m x 2.23m
WC, Basin, Bath with Shower

Bedroom - 3.04m x 1.97m (max)

Bedroom - 3.04m x 3.90m Bedroom - 3.61m x 3.63m Bedroom - 2.40m x 2.73m Garage - 6.26m x 2.74m