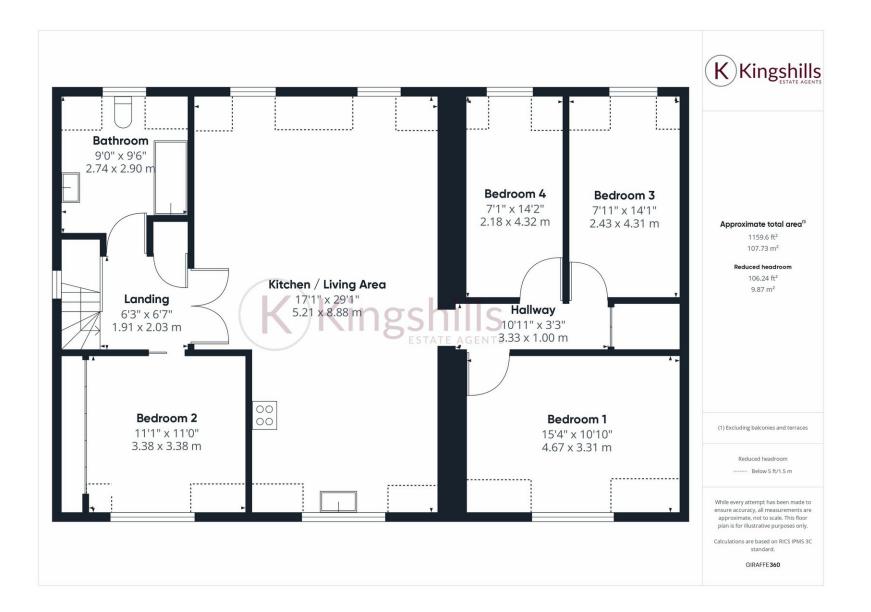

## **Property Features**

- Four Bedrooms
- First Floor Apartment
- Open Plan Lounge/Dining/Kitchen Area
- Well Presented
- Private Entrance

- Parking For 2 Cars
- Garden
- Unfurnished
- Available Now

## Full Description

A well presented first floor apartment with four bedrooms.

This spacious apartment benefits from an open plan lounge/dining and kitchen area with fitted appliances, four bedrooms (2 double and 2 singles) all with fitted storage and bathroom including a bath with overhead shower. The property offers 2 allocated parking spaces and a good size rear garden.