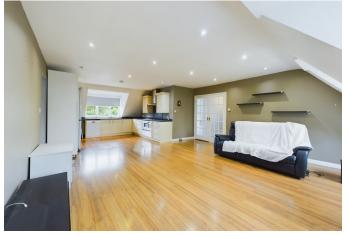

## Full Description

A well presented first floor apartment with four bedrooms.

This spacious apartment benefits from an open plan lounge/dining and kitchen area with fitted appliances, four bedrooms (2 double and 2 singles) all with fitted storage and bathroom including a bath with overhead shower. The property offers 2 allocated parking spaces and a good size rear garden.