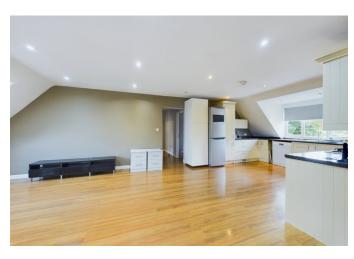

## Full Description

A well presented first floor apartment with four bedrooms.

This spacious apartment benefits from an open plan lounge/dining and kitchen area with fitted appliances, four bedrooms (2 double and 2 singles) all with fitted storage and bathroom including a bath with overhead shower. The property offers 2 allocated parking spaces and a good size rear garden.