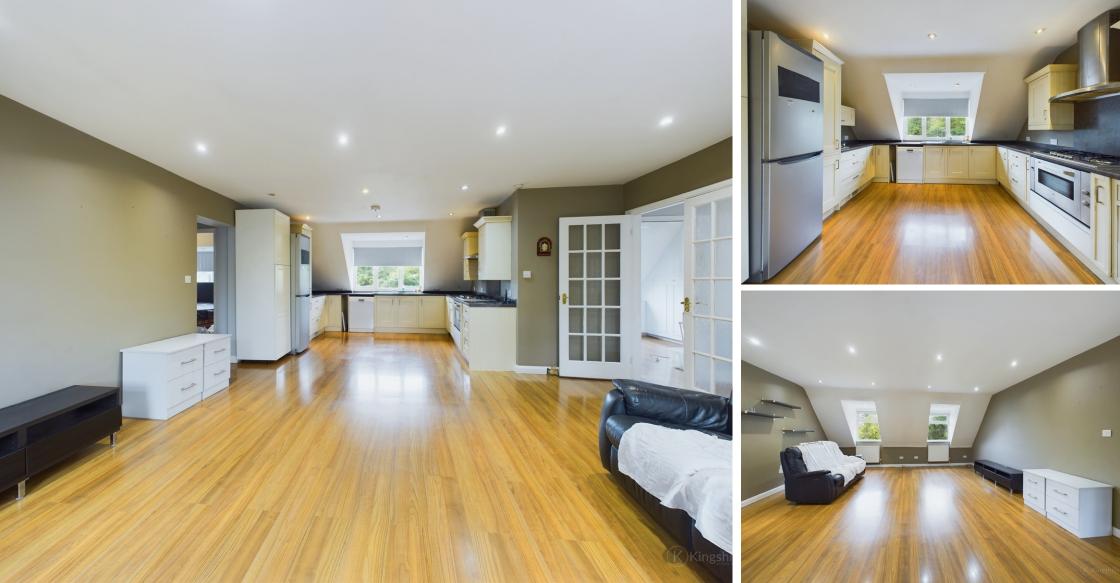

## Full Description

A well presented first floor apartment with four bedrooms.

This spacious apartment benefits from an open plan lounge/dining and kitchen area with fitted appliances, four bedrooms (2 double and 2 singles) all with fitted storage and bathroom including a bath with overhead shower. The property offers 2 allocated parking spaces and a good size rear garden.