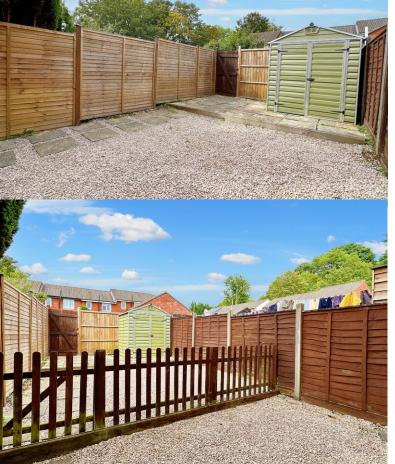

The rear enclosed rear garden offers excellent space for outdoor entertaining or relaxation with a timber gate giving access to a residents car park where there is a second allocated parking space.

To the front of the property there is a parking space directly in front of the house and a level lawn with a paved pathway leading to the front door.