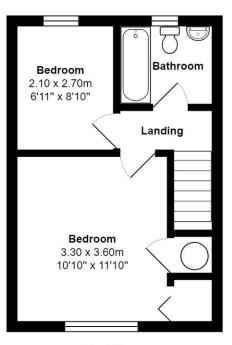

Ascending to the first floor, you will find two bedrooms and a family bathroom. The master bedroom, overlooking the front aspect, is a generously sized double room and features a built-in airing cupboard and a built-in wardrobe.

Bedroom two overlooks the rear aspect and the garden.

The family bathroom has a white suite comprising of a panelled bath, a low flush WC and a pedestal wash hand basin. The bath has an electric shower unit over and a fitted shower screen. The walls are fully tiled and there is an obscure glazed window.

Council Tax Band B for the period 01/04/2023 to 31/03/24 financial year is £1,761.13

**Ground Floor** 

First Floor

26 Little Close, Kingsteignton W Total Area: 54.7 m<sup>2</sup> ... 588 ft<sup>2</sup>

All measurements are approximate and for display purposes only