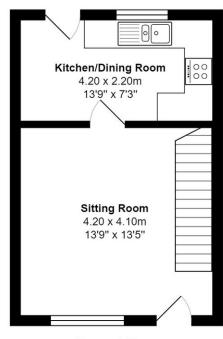

Upon entering the property, you will find a spacious lounge overlooking the front aspect, providing ample space for relaxation. A door takes you from the lounge into the modern kitchen/breakfast room equipped with a range of base and eye level storage cabinets. The kitchen has a free standing oven and offers space for an automatic washing machine and tall fridge/freezer. The UPVC window above the one and a half stainless steel sink unit provides a pleasant view of the rear garden, and a double-glazed door grants access to the outdoor space.

Ascending to the first floor, you will find two bedrooms and a family bathroom. The master bedroom, overlooking the front aspect, is a generously sized double room and features a built-in airing cupboard and a built-in wardrobe.

Council Tax Band B for the period 01/04/2023 to 31/03/24 financial year is £1,761.13

**Ground Floor** 

First Floor

26 Little Close, Kingsteignton W Total Area: 54.7 m<sup>2</sup> ... 588 ft<sup>2</sup>

All measurements are approximate and for display purposes only