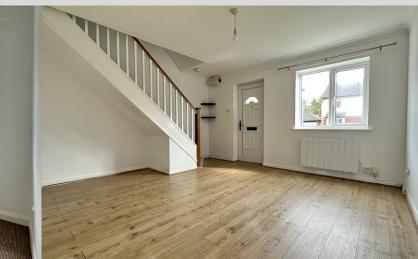

Upon entering the property, you will find a spacious lounge overlooking the front aspect, providing ample space for relaxation. A door takes you from the lounge into the modern kitchen/breakfast room equipped with a range of base and eye level storage cabinets. The kitchen has a free standing oven and offers space for an automatic washing machine and tall fridge/freezer. The UPVC window above the one and a half stainless steel sink unit provides a pleasant view of the rear garden, and a double-glazed door grants access to the outdoor space.