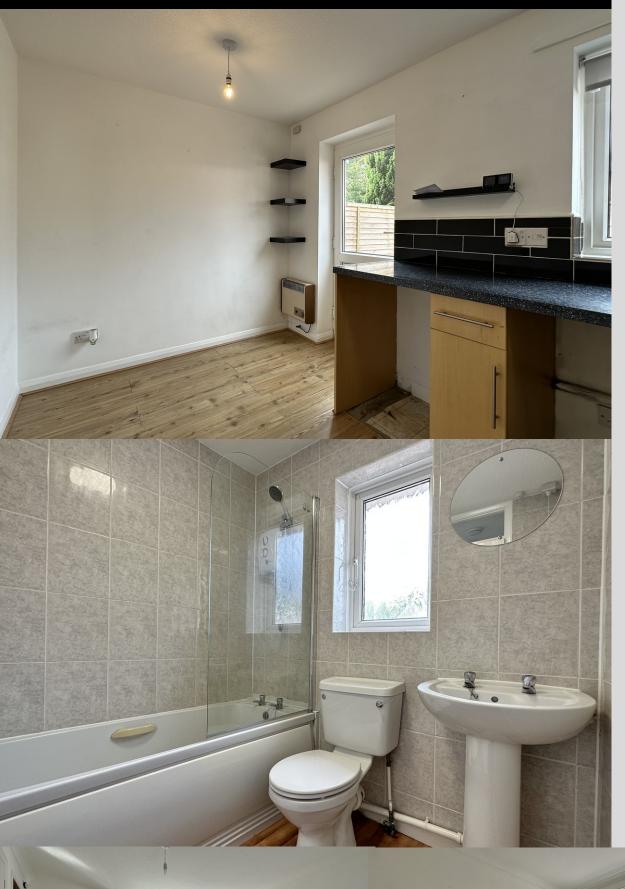

Bedroom two overlooks the rear aspect and the garden.

The family bathroom has a white suite comprising of a panelled bath, a low flush WC and a pedestal wash hand basin. The bath has an electric shower unit over and a fitted shower screen. The walls are fully tiled and there is an obscure glazed window.