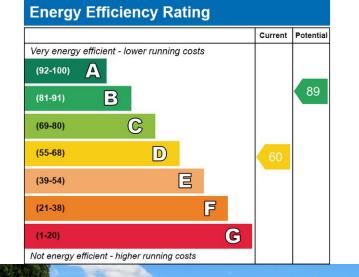

Council Tax Band B for the period 01/04/2023 to 31/03/24 financial year is £1,761.13

**Ground Floor** 

First Floor

26 Little Close, Kingsteignton W Total Area: 54.7 m<sup>2</sup> ... 588 ft<sup>2</sup>

All measurements are approximate and for display purposes only