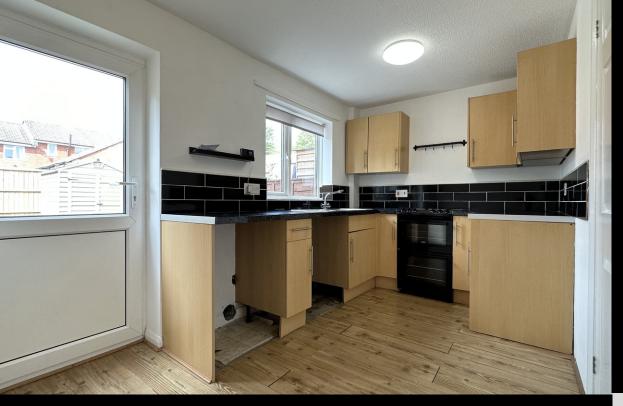

Upon entering the property, you will find a spacious lounge overlooking the front aspect, providing ample space for relaxation. A door takes you from the lounge into the modern kitchen/breakfast room equipped with a range of base and eye level storage cabinets. The kitchen has a free standing oven and offers space for an automatic washing machine and tall fridge/freezer. The UPVC window above the one and a half stainless steel sink unit provides a pleasant view of the rear garden, and a double-glazed door grants access to the outdoor space.