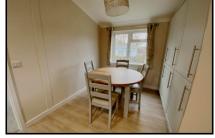

#### 2 Bedroom Park Home approx 40' x 14'

Accommodation & approximate room dimensions:

- Omar 'Regency' Park Home 2024
- Entrance Hall
- Lounge: approx 13'1" x 10'7". Feature fireplace. Vaulted ceiling. Exterior door.
- Kitchen/Diner: approx 13'1" x 10'9"max. Range of floor and wall cupboards. Built-in oven, hob & cooker hood. Integrated fridge/freezer & washing machine. Cupboard housing combination gas boiler. Vaulted ceiling with LED spot lights.
- Bedroom 1: approx 11'4" x 8'5" Plus fitted wardrobes & drawer units.
- Bedroom 2: approx 10' x 4'9". Fitted wardrobe.
- Bathroom: Panelled bath with mixer tap and shower attachment. Pedestal wash basin & WC.
- Fully Furnished
- Gas Central Heating & PVCu Double-Glazing
- Highly Insulated New Home
- Parking for 1 car. Garden laid to lawn. Metal shed.
- Age restriction 50+. Pets Considered
- Popular, well maintained Residential Park near to local amenities & heathland walks.