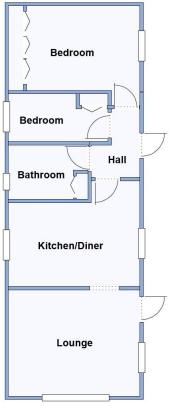

## 9 Dewlands Park, West Close, Verwood. BH31 6PR

This drawing has been prepared for diagrammatic purpose only. Not to scale

#### 2 Bedroom Park Home approx 40' x 14'

Accommodation & approximate room dimensions:

- Omar 'Regency' Park Home 2024
- Entrance Hall
- Lounge: approx 13'1" x 10'7". Feature fireplace. Vaulted ceiling. Exterior door.
- Kitchen/Diner: approx 13'1" x 10'9"max. Range of floor and wall cupboards. Built-in oven, hob & cooker hood. Integrated fridge/freezer & washing machine. Cupboard housing combination gas boiler. Vaulted ceiling with LED spot lights.
- Bedroom 1: approx 11'4" x 8'5" Plus fitted wardrobes & drawer units.
- Bedroom 2: approx 10' x 4'9". Fitted wardrobe.
- Bathroom: Panelled bath with mixer tap and shower attachment. Pedestal wash basin & WC.
- Fully Furnished
- Gas Central Heating & PVCu Double-Glazing
- Highly Insulated New Home
- Parking for 1 car. Garden laid to lawn. Metal shed.
- Age restriction 50+. Pets Considered
- Popular, well maintained Residential Park near to local amenities & heathland walks.