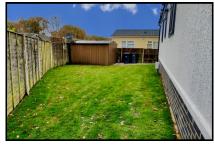

#### 2 Bedroom Park Home approx 40' x 14'

Accommodation & approximate room dimensions:

- Omar 'Regency' Park Home 2024
- Entrance Hall
- Lounge: approx 13'1" x 10'7". Feature fireplace. Vaulted ceiling. Exterior door.
- Kitchen/Diner: approx 13'1" x 10'9"max. Range of floor and wall cupboards. Built-in oven, hob & cooker hood. Integrated fridge/freezer & washing machine. Cupboard housing combination gas boiler. Vaulted ceiling with LED spot lights.
- Bedroom 1: approx 11'4" x 8'5" Plus fitted wardrobes & drawer units.
- Bedroom 2: approx 10' x 4'9". Fitted wardrobe.
- Bathroom: Panelled bath with mixer tap and shower attachment. Pedestal wash basin & WC.
- Fully Furnished
- Gas Central Heating & PVCu Double-Glazing
- Highly Insulated New Home
- Parking for 1 car. Garden laid to lawn. Metal shed.
- Age restriction 50+. Pets Considered
- Popular, well maintained Residential Park near to local amenities & heathland walks.