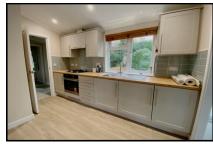

#### 2 Bedroom Park Home approx 40' x 14'

Accommodation & approximate room dimensions:

- Omar 'Regency' Park Home 2024
- Entrance Hall
- Lounge: approx 13'1" x 10'7". Feature fireplace. Vaulted ceiling. Exterior door.
- Kitchen/Diner: approx 13'1" x 10'9"max. Range of floor and wall cupboards. Built-in oven, hob & cooker hood. Integrated fridge/freezer & washing machine. Cupboard housing combination gas boiler. Vaulted ceiling with LED spot lights.
- Bedroom 1: approx 11'4" x 8'5" Plus fitted wardrobes & drawer units.
- Bedroom 2: approx 10' x 4'9". Fitted wardrobe.
- Bathroom: Panelled bath with mixer tap and shower attachment. Pedestal wash basin & WC.
- Fully Furnished
- Gas Central Heating & PVCu Double-Glazing
- Highly Insulated New Home
- Parking for 1 car. Garden laid to lawn. Metal shed.
- Age restriction 50+. Pets Considered
- Popular, well maintained Residential Park near to local amenities & heathland walks.