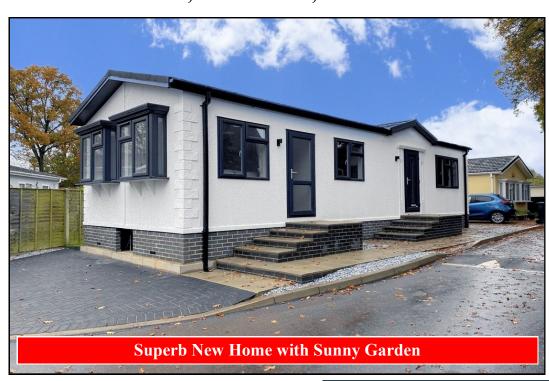

#### 2 Bedroom Park Home approx 40' x 14'

Accommodation & approximate room dimensions:

- Omar 'Regency' Park Home 2024
- Entrance Hall
- Lounge: approx 13'1" x 10'7". Feature fireplace. Vaulted ceiling. Exterior door.
- Kitchen/Diner: approx 13'1" x 10'9"max. Range of floor and wall cupboards. Built-in oven, hob & cooker hood. Integrated fridge/freezer & washing machine. Cupboard housing combination gas boiler. Vaulted ceiling with LED spot lights.
- Bedroom 1: approx 11'4" x 8'5" Plus fitted wardrobes & drawer units.
- Bedroom 2: approx 10' x 4'9". Fitted wardrobe.
- Bathroom: Panelled bath with mixer tap and shower attachment. Pedestal wash basin & WC.
- Fully Furnished
- Gas Central Heating & PVCu Double-Glazing
- Highly Insulated New Home
- Parking for 1 car. Garden laid to lawn. Metal shed.
- Age restriction 50+. Pets Considered
- Popular, well maintained Residential Park near to local amenities & heathland walks.

# 'Pet Friendly' Park

Pitch Fee: approx £238.65 per month Subject to Annual Review Council Tax Band: 'A' Tenure: 1983 Mobile Homes Act Agreement

Price £195,000