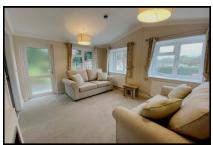

#### 2 Bedroom Park Home approx 40' x 14'

Accommodation & approximate room dimensions:

- Omar 'Regency' Park Home 2024
- Entrance Hall
- Lounge: approx 13'1" x 10'7". Feature fireplace. Vaulted ceiling. Exterior door.
- Kitchen/Diner: approx 13'1" x 10'9"max. Range of floor and wall cupboards. Built-in oven, hob & cooker hood. Integrated fridge/freezer & washing machine. Cupboard housing combination gas boiler. Vaulted ceiling with LED spot lights.
- Bedroom 1: approx 11'4" x 8'5" Plus fitted wardrobes & drawer units.
- Bedroom 2: approx 10' x 4'9". Fitted wardrobe.
- Bathroom: Panelled bath with mixer tap and shower attachment. Pedestal wash basin & WC.
- Fully Furnished
- Gas Central Heating & PVCu Double-Glazing
- Highly Insulated New Home
- Parking for 1 car. Garden laid to lawn. Metal shed.
- Age restriction 50+. Pets Considered
- Popular, well maintained Residential Park near to local amenities & heathland walks.