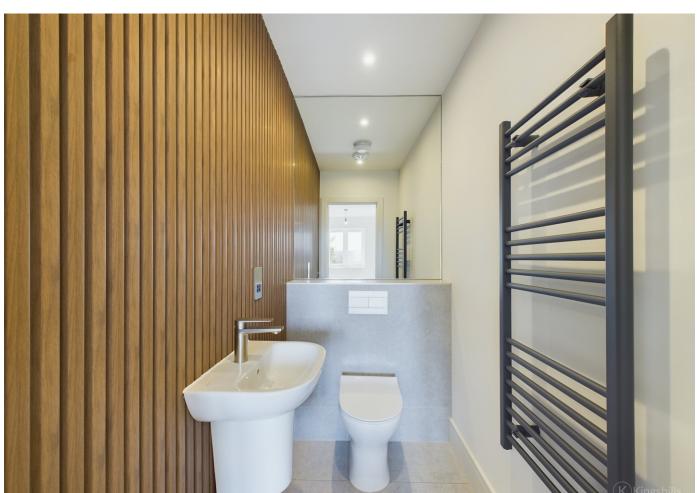

Kitchens: Modern Design: Handleless cabinetry for a sleek, contemporary look.

High-End Appliances: Fully integrated Bosch appliances for top-notch functionality and style.

**Bathrooms**: Sophisticated Aesthetic: Fully tiled with large format rectified concrete effect porcelain tiles for a clean, modern finish.