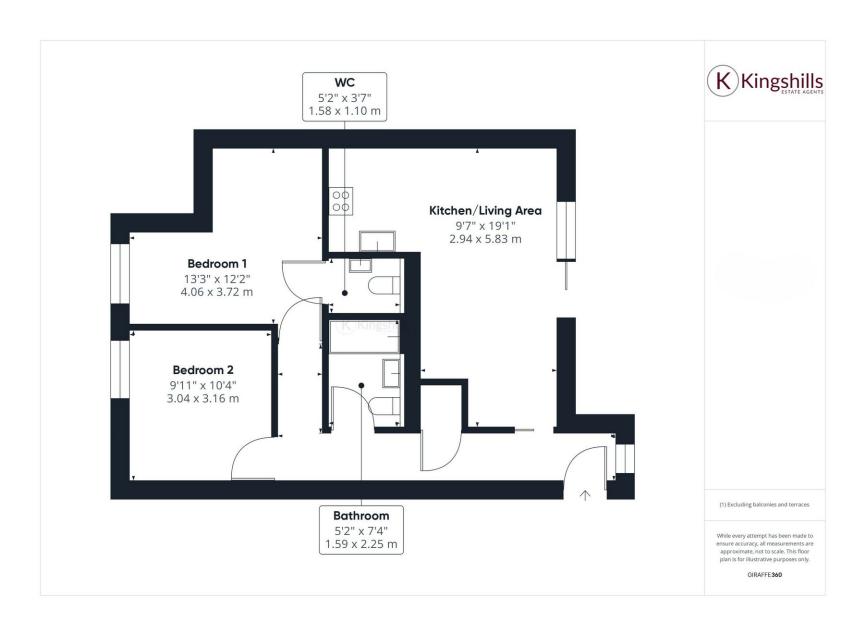

## **Property Features**

- Brand New Development of Six Apartments
- Prices Start from £1,650pcm
- High Specification
- Two Double Bedrooms in Each Apartment
- Open Plan Kitchen/Living Room

- EV Charging Point
- Allocated Parking
- · Washer Dryer and Dishwasher Included
- Available Now
- Unfurnished