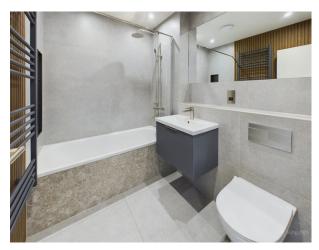

Kitchens: Modern Design: Handleless cabinetry for a sleek, contemporary look.

High-End Appliances: Fully integrated Bosch appliances for top-notch functionality and style.

**Bathrooms**: Sophisticated Aesthetic: Fully tiled with large format rectified concrete effect porcelain tiles for a clean, modern finish.