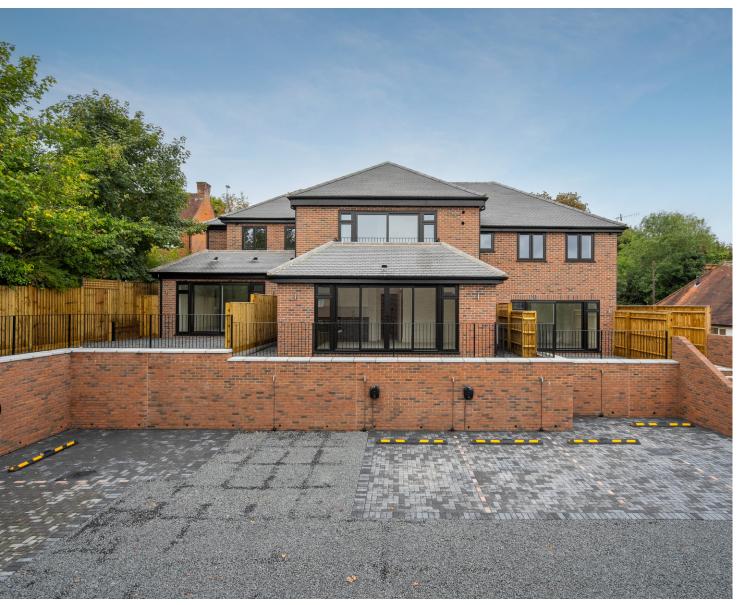

01494 939868 hello@kingshills.co.uk kingshills.co.uk

Chapel Lane, High Wycombe, Buckinghamshire, HP12 4BS

Asking rent | £1,675

## **Full Description**

An exclusive collection of six brand new apartments meticulously crafted by the reputable developer, Barar Homes. Each apartment boasts a unique design and is outfitted with premium features to ensure a luxurious and comfortable living experience.

**EV Charging**: Smart and Convenient: Each flat includes a 7kW charger with smart functionality, ensuring residents can easily charge their electric vehicles.

**Parking**: Allocated Spaces: Each apartment comes with one dedicated off-street parking bay, along with three additional visitor bays.