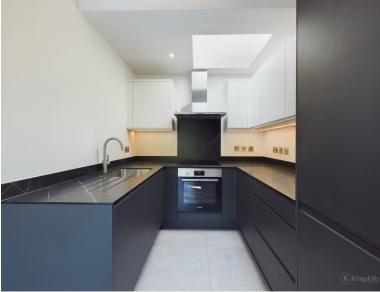

Kitchens: Modern Design: Handleless cabinetry for a sleek, contemporary look.

High-End Appliances: Fully integrated Bosch appliances for top-notch functionality and style.

**Bathrooms**: Sophisticated Aesthetic: Fully tiled with large format rectified concrete effect porcelain tiles for a clean, modern finish.