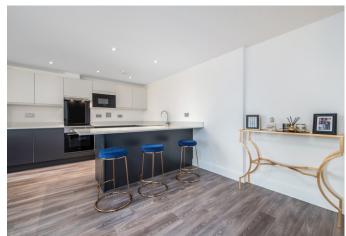

This luxury apartment of 1020SQFT of accommodation and is finished to a high-specification with a modern interior. A large open-plan kitchen/dining/ living room really offers the wow factor with Quartz work-surfaces, contemporary fitted kitchen cabinets and integrated Bosch appliances. There is also a spacious double bedroom with en-suite suite and further bedroom. Within the development there are expansive outdoor communal areas and an inner courtyard; this development feels connected to its rural setting. There allocated parking with ample visitor spaces.