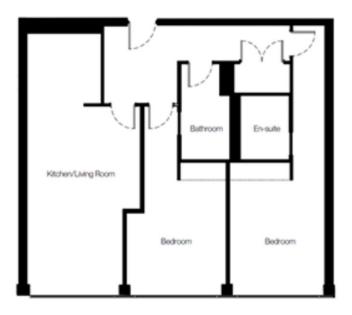

## **Property Features**

- · Redevelopment of Historic Building
- 8 acres of communal landscaped grounds with an internal courtyard
- · High Specification kitchen and bathroom
- 1020 sq ft of Accommodation
- Two Bedrooms with en-suite to principal

This luxury apartment of 1020SQFT of accommodation and is finished to a high-specification with a modern interior. A large open-plan kitchen/dining/ living room really offers the wow factor with Quartz work-surfaces, contemporary fitted kitchen cabinets and integrated Bosch appliances. There is also a spacious double bedroom with en-suite suite and further bedroom. Within the development there are expansive outdoor communal areas and an inner courtyard; this development feels connected to its rural setting. There allocated parking with ample visitor spaces.