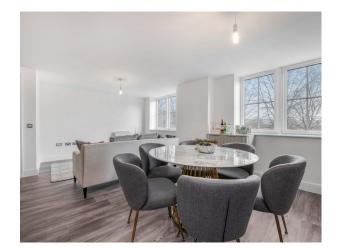

This luxury apartment of 1020SQFT of accommodation and is finished to a high-specification with a modern interior. A large open-plan kitchen/dining/ living room really offers the wow factor with Quartz work-surfaces, contemporary fitted kitchen cabinets and integrated Bosch appliances. There is also a spacious double bedroom with en-suite suite and further bedroom. Within the development there are expansive outdoor communal areas and an inner courtyard; this development feels connected to its rural setting. There allocated parking with ample visitor spaces.