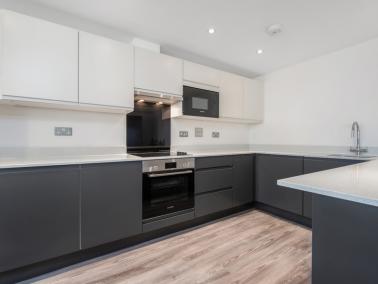

This luxury apartment of 1020SQFT of accommodation and is finished to a high-specification with a modern interior. A large open-plan kitchen/dining/ living room really offers the wow factor with Quartz work-surfaces, contemporary fitted kitchen cabinets and integrated Bosch appliances. There is also a spacious double bedroom with en-suite suite and further bedroom. Within the development there are expansive outdoor communal areas and an inner courtyard; this development feels connected to its rural setting. There allocated parking with ample visitor spaces.