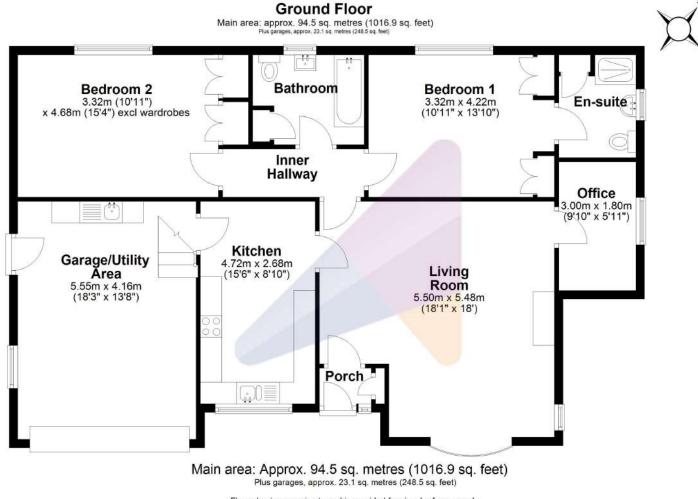

# 4 CRAGSIDE COURT ROTHBURY

AYRE PROPERTY SERVICES

O1669 621312 avrepropertyservices.co.uk

£325,000 GUIDE PRICE

An exceptionally well-presented detached bungalow situated close to the village centre. A footpath leads directly to the western end of the High Street. The accommodation comprises; Entrance Hall, Sitting Room, Study/Playroom, Dining Kitchen, Two Double Bedrooms (principal Bedroom has En-Suite Shower Room), Family Bathroom and Integral Single Garage. The property has manageable gardens to the rear with well stocked mature borders and sun house, a small garden to the front of the property, stone steps lead to the front door and a driveway leads to the garage. The property enjoys fine views over Rothbury's golf course and the Simonside Hills.

Floor plan is approximate and is provided for visual reference only. Plan produced using PlanUp.

**Cragside Court** 

Ordnance Survey © Crown Copyright 2015. All rights reserved. Licence number 100022432. Plotted Scale- 1:10000 Townfoot, Rothbury, Mørpeth NE65 7SP | info@ayrepropertyservices.co.uk | www.ayrepropertyservices.co.uk | 01669 621312