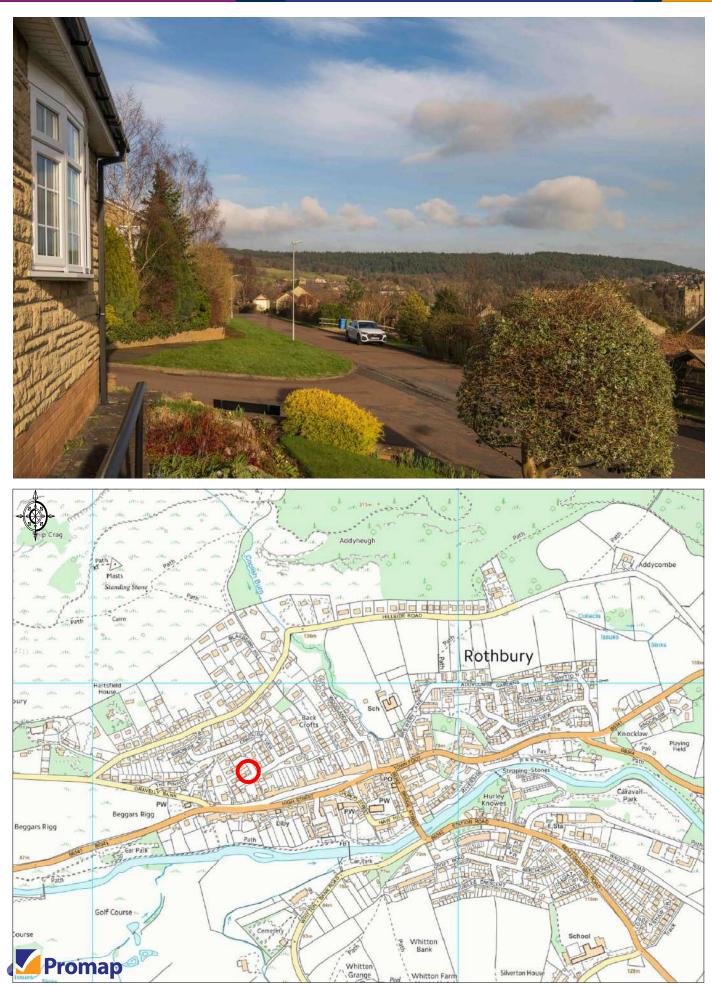

# 4 Cragside Court

Located on the very popular Cragside View Estate, easy walking distance to the shops and amenities that Rothbury has to offer. Vehicular access is from Gravelley Bank onto Hillside East, then via Simonside View.

Floor plan is approximate and is provided for visual reference only. Plan produced using PlanUp.

**Cragside Court** 

Ordnance Survey © Crown Copyright 2015. All rights reserved. Licence number 100022432. Plotted Scale- 1:10000 Townfoot, Rothbury, Mørpeth NE65 7SP | info@ayrepropertyservices.co.uk | www.ayrepropertyservices.co.uk | 01669 621312