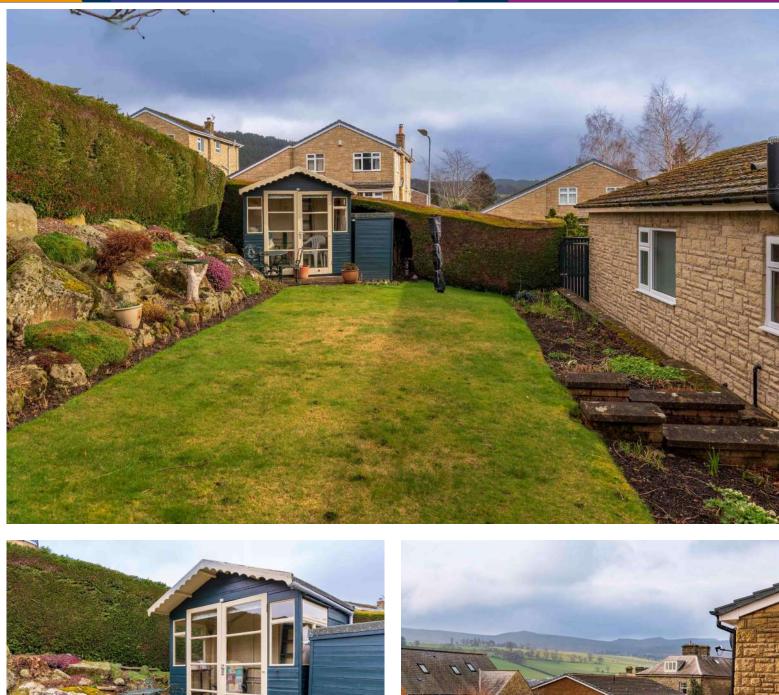

# 4 CRAGSIDE COURT ROTHBURY

AYRE PROPERTY SERVICES

O1669 621312 avrepropertyservices.co.uk

£325,000 GUIDE PRICE

An exceptionally well-presented detached bungalow situated close to the village centre. A footpath leads directly to the western end of the High Street. The accommodation comprises; Entrance Hall, Sitting Room, Study/Playroom, Dining Kitchen, Two Double Bedrooms (principal Bedroom has En-Suite Shower Room), Family Bathroom and Integral Single Garage. The property has manageable gardens to the rear with well stocked mature borders and sun house, a small garden to the front of the property, stone steps lead to the front door and a driveway leads to the garage. The property enjoys fine views over Rothbury's golf course and the Simonside Hills.