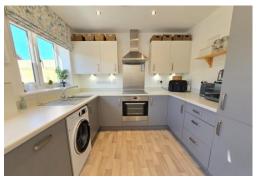

LOUNGE 16' 0" x 9' 2" (4.88m x 2.79m)

KITCHEN/DINER 17' 0" x 9' 2" (5.18m x 2.79m) A modern kitchen with a range of base and wall units. Roll edge work surfaces with inset single bowl and drainer sink unit. Integrated hob, cooker and extractor and fridge/freezer.