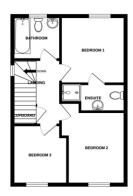

W/C

FIRST FLOOR LANDING

BEDROOM ONE 10' 2" x 9' 10" (3.1m x 3m)

BEDROOM TWO 11' 3" x 8' 6" (3.43m x 2.59m)

BEDROOM THREE 8' 11" x 8' 3" (2.72m x 2.51m)

BATHROOM White suite comprising of a close coupled wc, pedestal wash hand basin, panelled bath with shower over. Heated towel rail and complimentary tiling.