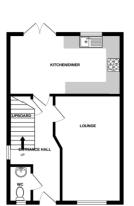

## Shared Ownership £225,000

- Modern
- Resale Shared Ownership
- Three Bedroom
- Semi-Detached
- Off Road Parking For Two Cars
- Downstairs W/C
- No Staircase Restrictions

Approximate Room Sizes ENTRANCE HALL

LOUNGE 16' 0" x 9' 2" (4.88m x 2.79m)

KITCHEN/DINER 17' 0" x 9' 2" (5.18m x 2.79m) A modern kitchen with a range of base and wall units. Roll edge work surfaces with inset single bowl and drainer sink unit. Integrated hob, cooker and extractor and fridge/freezer.

W/C

FIRST FLOOR LANDING

BEDROOM ONE 10' 2" x 9' 10" (3.1m x 3m)

BEDROOM TWO 11' 3" x 8' 6" (3.43m x 2.59m)

BEDROOM THREE 8' 11" x 8' 3" (2.72m x 2.51m)

BATHROOM White suite comprising of a close coupled wc, pedestal wash hand basin, panelled bath with shower over. Heated towel rail and complimentary tiling.