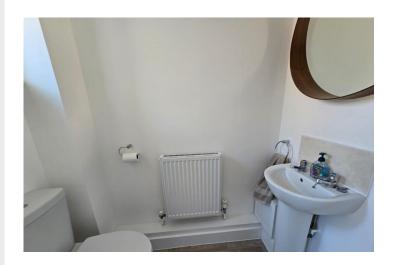

W/C

FIRST FLOOR LANDING

BEDROOM ONE 10' 2" x 9' 10" (3.1m x 3m)

BEDROOM TWO 11' 3" x 8' 6" (3.43m x 2.59m)

BEDROOM THREE 8' 11" x 8' 3" (2.72m x 2.51m)

BATHROOM White suite comprising of a close coupled wc, pedestal wash hand basin, panelled bath with shower over. Heated towel rail and complimentary tiling.