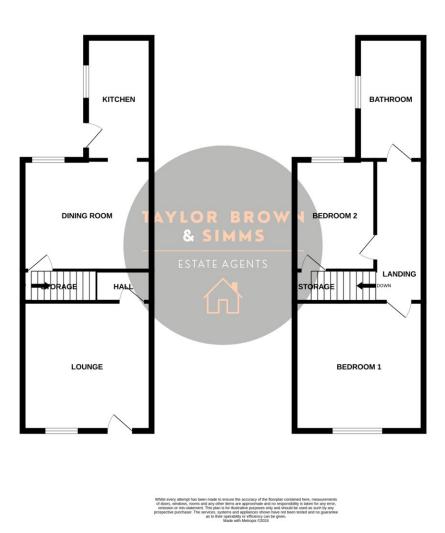

## Lounge

3.65 m x 3.40 m (12'0" x 11'2") UPVC window and door to front, feature fireplace, radiator, storage cupboard housing the meters, door to inner hallway

Inner hallway Under stairs storage cupboard, door to dining room.

Dining Room 4.04 m x 3.64 m (13'3" x 11'11") UPVC window to rear aspect, feature fireplace, radiator, door to first floor and kitchen.

# Kitchen

6.07 m x 1.85 m (19'11" x 6'1") UPVC window and door to rear aspect, fitted kitchen with base and wall units, work surface, sink unit, part tiled walls, washing machine, fridge and freezer, wall mounted boiler, cooker, hob, part tiled walls, tiled flooring, radiator. First floor landing Doors to bedrooms and bathroom, radiator, laminate flooring.

## Bedroom One

3.60 m x 3.37 m (11'10" x 11'1") UPVC window to front, radiator, fireplace.

Bedroom Two

3.97 m x 2.75 m (13'0" x 9'0") UPVC window to rear, over stairs storage cupboard, fireplace.

## Bathroom

UPVC window to rear, three piece suite comprising of panelled bath with shower above, WC, pedestal hand wash basin, part tiled walls, laminate flooring, radiator.