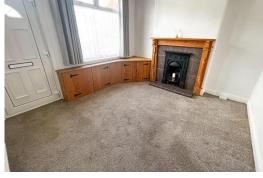

## Lounge

3.65 m x 3.40 m (12'0" x 11'2") UPVC window and door to front, feature fireplace, radiator, storage cupboard housing the meters, door to inner hallway

Inner hallway Under stairs storage cupboard, door to dining room.