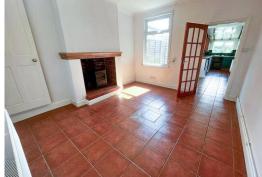

Dining Room 4.04 m x 3.64 m (13'3" x 11'11") UPVC window to rear aspect, feature fireplace, radiator, door to first floor and kitchen.

# Kitchen

6.07 m x 1.85 m (19'11" x 6'1") UPVC window and door to rear aspect, fitted kitchen with base and wall units, work surface, sink unit, part tiled walls, washing machine, fridge and freezer, wall mounted boiler, cooker, hob, part tiled walls, tiled flooring, radiator. First floor landing Doors to bedrooms and bathroom, radiator, laminate flooring.