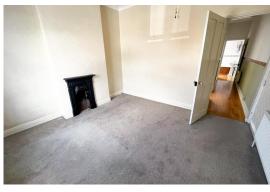

## Bedroom One

3.60 m x 3.37 m (11'10" x 11'1") UPVC window to front, radiator, fireplace.

Bedroom Two

3.97 m x 2.75 m (13'0" x 9'0") UPVC window to rear, over stairs storage cupboard, fireplace.