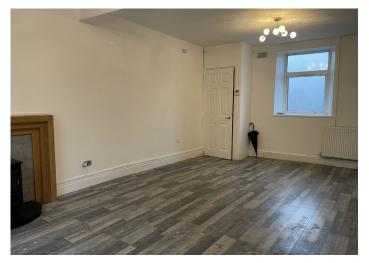

#### LOUNGE

6.42 m x 3.74 m

Emulsion walls and ceiling. Cupboard housing electric meter and fuse board. Laminate flooring. Power points. Two radiators. Dual aspect windows to the front and rear allowing in plenty of natural light. Wooden fire surround housing electric stove situated on black hearth. Door to storage cupboard housing combi boiler and stairs to lower level.