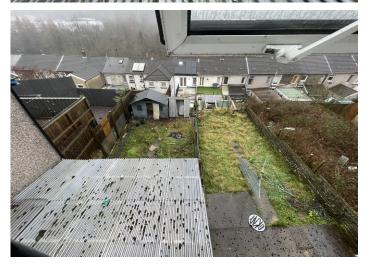

Views to the rear of the local mountain side.

The village of penrhiwceiber is a short stroll away with it's shops, train station and GP surgery. Mountain Ash town with it's further shops, train station and health centre can also be reached on foot and the property is situated on the main bus route.

## **EXTERIOR**

Concrete section with wooden balustrade. Laid to lawn with wooden summer house and storage shed.