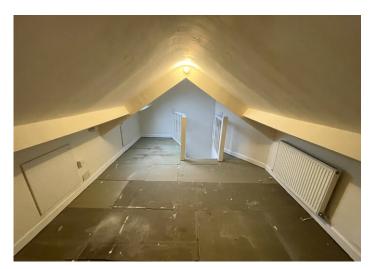

### ATTIC SPACE

3.39 m x 3.28 m

Emulsion walls and ceiling. Radiator. Power points. Velux window. Under eaves storage.