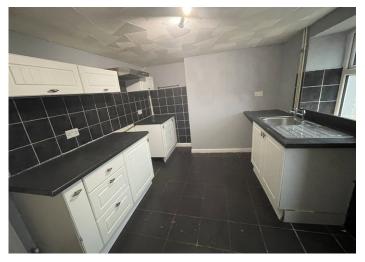

#### **KITCHEN**

4.25 m x 3.12 m

Wood base and wall units with black work surface. Stainless steel sink unit. Artex ceiling. Emulsion walls with tiles around work surface. Tiled floor. Power points. Radiator. uPVC window and door to the rear.