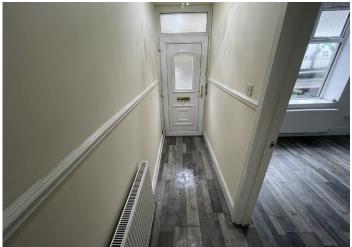

### **ENTRANCE HALL**

Entrance via white uPVC front door. Artex ceiling. Emulsion walls with dado rail. Laminate flooring. Radiator. Stairs to first floor. Door to lounge.