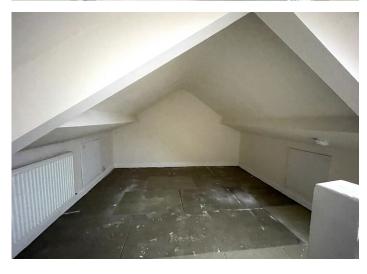

### ATTIC SPACE

3.39 m x 3.28 m

Emulsion walls and ceiling. Radiator. Power points. Velux window. Under eaves storage.