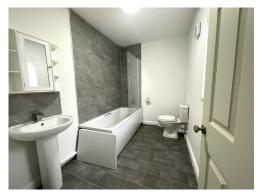

#### **UPSTAIRS BATHROOM**

2.98 m x 1.94 m

Three piece suite comprising bath with overhead shower and glass shower screen, w.c and wash hand basin. Emulsion ceiling. Emulsion walls with tiles around splash back areas. Radiator. Vinyl flooring. uPVC window to the rear with frosted glass.