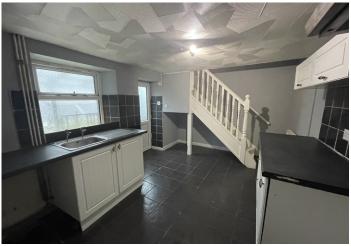

#### **KITCHEN**

4.25 m x 3.12 m

Wood base and wall units with black work surface. Stainless steel sink unit. Artex ceiling. Emulsion walls with tiles around work surface. Tiled floor. Power points. Radiator. uPVC window and door to the rear.