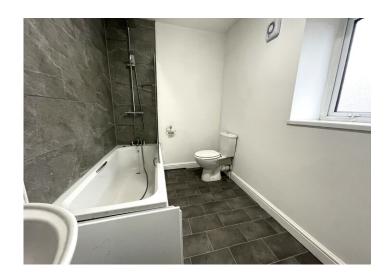

#### **UPSTAIRS BATHROOM**

2.98 m x 1.94 m

Three piece suite comprising bath with overhead shower and glass shower screen, w.c and wash hand basin. Emulsion ceiling. Emulsion walls with tiles around splash back areas. Radiator. Vinyl flooring. uPVC window to the rear with frosted glass.