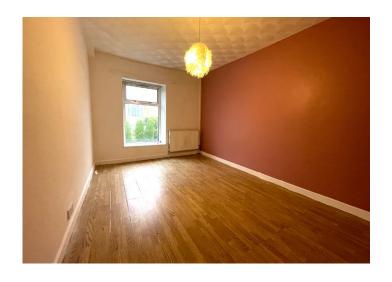

#### LOUNGE

6.42 m x 3.74 m

Emulsion walls and ceiling. Cupboard housing electric meter and fuse board. Laminate flooring. Power points. Two radiators. Dual aspect windows to the front and rear allowing in plenty of natural light. Wooden fire surround housing electric stove situated on black hearth. Door to storage cupboard housing combi boiler and stairs to lower level.