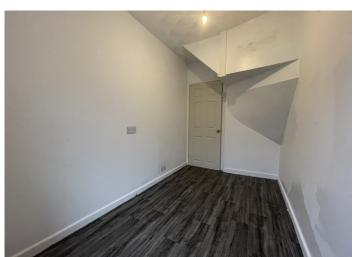

### BEDROOM 1

4.42 m x 2.91 m

Artex ceiling. Emulsion walls. Laminate flooring. Radiator. Power points. uPVC window to the front.

#### BEDROOM 2

3.29 m x 1.86 m

Artex ceiling. Emulsion walls. Laminate flooring. Radiator. Power points. uPVC window to the front.