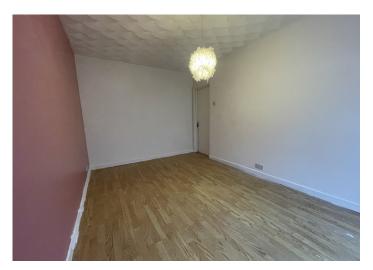

#### LOUNGE

6.42 m x 3.74 m

Emulsion walls and ceiling. Cupboard housing electric meter and fuse board. Laminate flooring. Power points. Two radiators. Dual aspect windows to the front and rear allowing in plenty of natural light. Wooden fire surround housing electric stove situated on black hearth. Door to storage cupboard housing combi boiler and stairs to lower level.