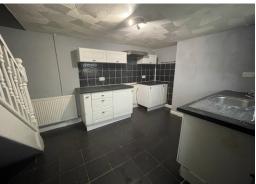

#### **KITCHEN**

4.25 m x 3.12 m

Wood base and wall units with black work surface. Stainless steel sink unit. Artex ceiling. Emulsion walls with tiles around work surface. Tiled floor. Power points. Radiator. uPVC window and door to the rear.