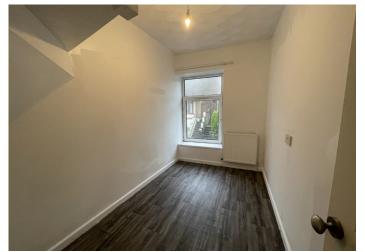

### BEDROOM 1

4.42 m x 2.91 m

Artex ceiling. Emulsion walls. Laminate flooring. Radiator. Power points. uPVC window to the front.

#### BEDROOM 2

3.29 m x 1.86 m

Artex ceiling. Emulsion walls. Laminate flooring. Radiator. Power points. uPVC window to the front.