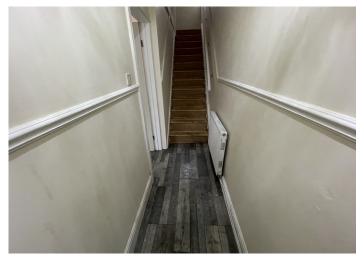

### **ENTRANCE HALL**

Entrance via white uPVC front door. Artex ceiling. Emulsion walls with dado rail. Laminate flooring. Radiator. Stairs to first floor. Door to lounge.