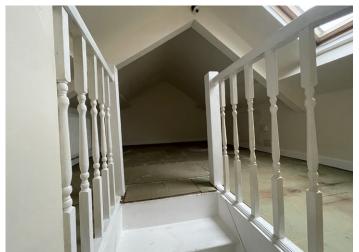

### ATTIC SPACE

3.39 m x 3.28 m

Emulsion walls and ceiling. Radiator. Power points. Velux window. Under eaves storage.