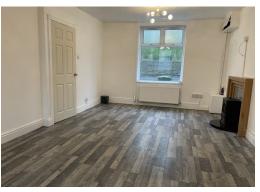

#### LOUNGE

6.42 m x 3.74 m

Emulsion walls and ceiling. Cupboard housing electric meter and fuse board. Laminate flooring. Power points. Two radiators. Dual aspect windows to the front and rear allowing in plenty of natural light. Wooden fire surround housing electric stove situated on black hearth. Door to storage cupboard housing combi boiler and stairs to lower level.