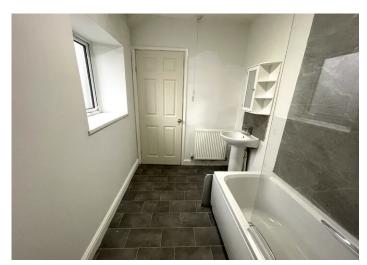

#### **UPSTAIRS BATHROOM**

2.98 m x 1.94 m

Three piece suite comprising bath with overhead shower and glass shower screen, w.c and wash hand basin. Emulsion ceiling. Emulsion walls with tiles around splash back areas. Radiator. Vinyl flooring. uPVC window to the rear with frosted glass.