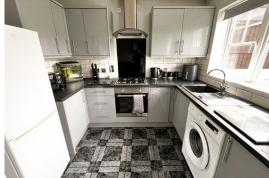

Kitchen Diner
3.92 m x 2.80 m (12'10" x 9'2")
UPVC window and French doors leading to the rear garden, Modern fitted kitchen with base and wall units with work top, sink unit, part tiled walls, integrated oven, hob and extractor above, space for tall fridge freezer, plumbing for washing machine, radiator.