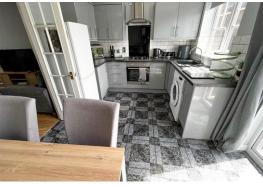

Kitchen Diner
3.92 m x 2.80 m (12'10" x 9'2")
UPVC window and French doors leading to the rear garden, Modern fitted kitchen with base and wall units with work top, sink unit, part tiled walls, integrated oven, hob and extractor above, space for tall fridge freezer, plumbing for washing machine, radiator.