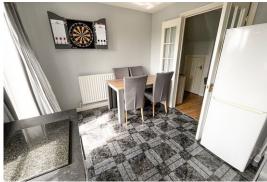

Kitchen Diner
3.92 m x 2.80 m (12'10" x 9'2")
UPVC window and French doors leading to the rear garden, Modern fitted kitchen with base and wall units with work top, sink unit, part tiled walls, integrated oven, hob and extractor above, space for tall fridge freezer, plumbing for washing machine, radiator.