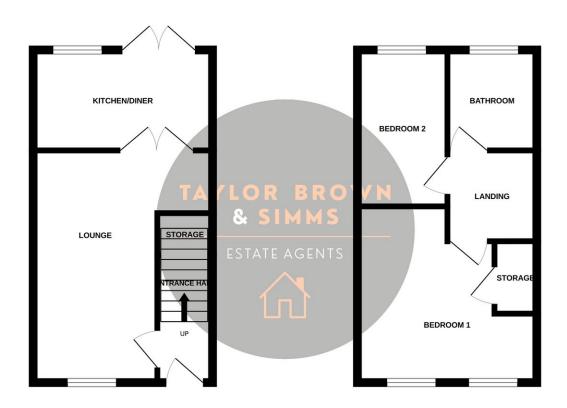

**COUNCIL TAX BAND: B EPC RATING: C** 

Entrance Hallway Stairs rising to the first floor, door to lounge.

Lounge

4.45 m x 2.67 m (14'7" x 8'9") UPVC window to front aspect, tv point, under stairs storage cupboard, radiator, doors to kitchen diner.

Kitchen Diner
3.92 m x 2.80 m (12'10" x 9'2")
UPVC window and French doors leading to the rear garden, Modern fitted kitchen with base and wall units with work top, sink unit, part tiled walls, integrated oven, hob and extractor above, space for tall fridge freezer, plumbing for washing machine, radiator.

First floor landing doors to bedrooms and bathroom.

Bedroom One 3.92 m x 3.84 m (12'10" x 12'7") Two UPVC windows to front aspect, laminate flooring, radiator. over

stairs storage cupboard.

Bedroom Two 3.40 m x 2.43 m (11'2" x 8'0") UPVC window to rear aspect, radiator, laminate flooring.

### **Bathroom**

UPVC window to rear aspect, three piece suite comprising of panelled bath with shower above, pedestal hand wash basin, WC, radiator, vinyl flooring.

#### Outside

To the front of the property is off street parking for two cars.
To the rear of the property is a decking area with wooden balustrade, lawned area and being enclosed via panelled fencing.

GROUND FLOOR 1ST FLOOR

Whilst every attempt has been made to ensure the accuracy of the floorplan contained here, measurements of doors, windows, rooms and any other items are approximate and no responsibility is taken for any error, omission or mis-statement. This plan is for illustrative purposes only and should be used as such by any prospective purchaser. The services, systems and appliances shown have not been tested and no guarante as to their onerability or efficiency and he nive.