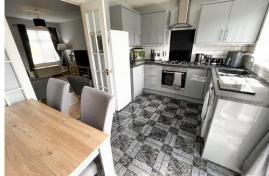

Kitchen Diner
3.92 m x 2.80 m (12'10" x 9'2")
UPVC window and French doors leading to the rear garden, Modern fitted kitchen with base and wall units with work top, sink unit, part tiled walls, integrated oven, hob and extractor above, space for tall fridge freezer, plumbing for washing machine, radiator.