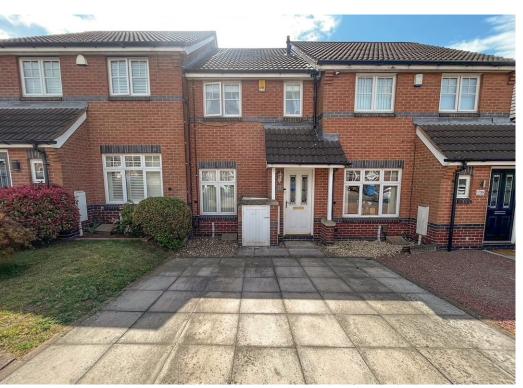

# Harrow Drive, Ilkeston, Derbyshire , DE7 4QY **£180,000**

## **FEATURES:**

- TWO BEDROOMS
- MID TOWN HOUSE
- TWO PARKING SPACES
- RESIDENTIAL LOCATION
- CLOSE TO SCHOOLS
- MODERN FITTED KITCHEN DINER
- GOOD SIZED LOUNGE
- VIEWING ESSENTIAL
- IDEAL FIRST TIME BUYER / INVESTOR
- REAR GARDEN

#### Outside

To the front of the property is off street parking for two cars.
To the rear of the property is a decking area with wooden balustrade, lawned area and being enclosed via panelled fencing.

GROUND FLOOR 1ST FLOOR