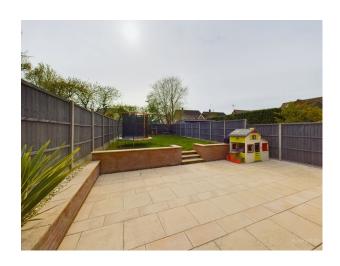

Externally, the property boasts a generous west-facing garden, capturing the warmth of the afternoon sun and providing an ideal setting for outdoor gatherings. The patio area, accessible via bi-fold doors from the lounge, offers a seamless transition between indoor and outdoor entertaining spaces. Convenience is key with an integral garage and ample driveway parking for several vehicles. For peace of mind the property has CCTV and a burglar alarm.