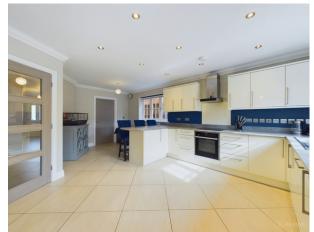

The heart of the home, the high-spec kitchen boasts ample modern cabinets, sleek worktops, and a convenient breakfast bar where family and guests can gather while meals are prepared. For added comfort, underfloor heating is installed in the kitchen and downstairs WC. Additionally, the ground floor offers a versatile study, perfect for those who work from home or as an additional family room. A separate utility room off the kitchen adds practicality to daily chores.