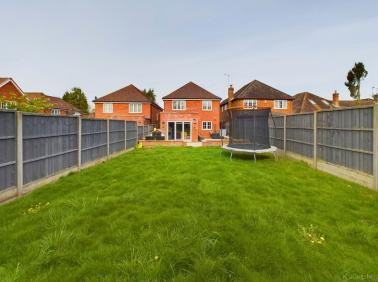

Externally, the property boasts a generous west-facing garden, capturing the warmth of the afternoon sun and providing an ideal setting for outdoor gatherings. The patio area, accessible via bi-fold doors from the lounge, offers a seamless transition between indoor and outdoor entertaining spaces. Convenience is key with an integral garage and ample driveway parking for several vehicles. For peace of mind the property has CCTV and a burglar alarm.