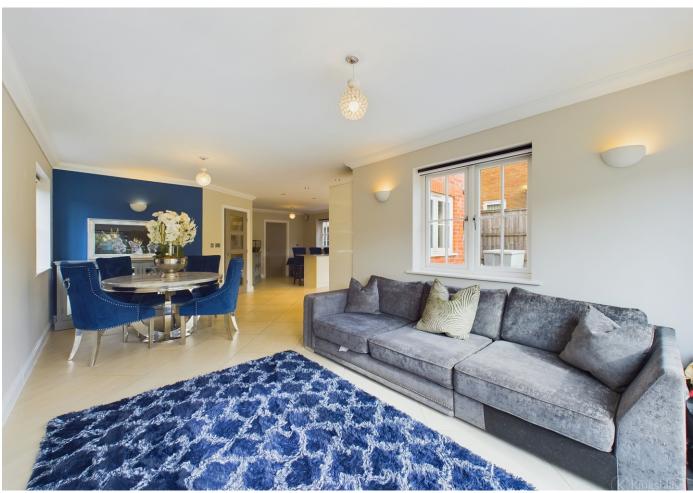

As you step inside, you're greeted by a spacious and inviting interior designed for contemporary family living. The ground floor features an expansive open-plan layout comprising of a kitchen, dining area, and living room, ideal for both daily gatherings and entertaining guests. The natural flow of this family area is further enhanced by bi-fold doors that lead out onto a generous L shaped patio, integrating indoor and outdoor living spaces.