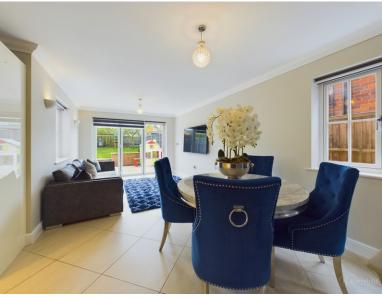

As you step inside, you're greeted by a spacious and inviting interior designed for contemporary family living. The ground floor features an expansive open-plan layout comprising of a kitchen, dining area, and living room, ideal for both daily gatherings and entertaining guests. The natural flow of this family area is further enhanced by bi-fold doors that lead out onto a generous L shaped patio, integrating indoor and outdoor living spaces.

The heart of the home, the high-spec kitchen boasts ample modern cabinets, sleek worktops, and a convenient breakfast bar where family and guests can gather while meals are prepared. For added comfort, underfloor heating is installed in the kitchen and downstairs WC. Additionally, the ground floor offers a versatile study, perfect for those who work from home or as an additional family room. A separate utility room off the kitchen adds practicality to daily chores.