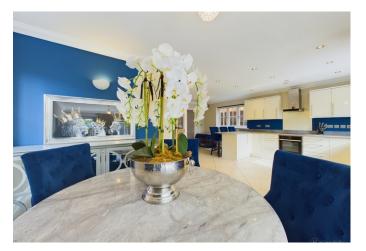

As you step inside, you're greeted by a spacious and inviting interior designed for contemporary family living. The ground floor features an expansive open-plan layout comprising of a kitchen, dining area, and living room, ideal for both daily gatherings and entertaining guests. The natural flow of this family area is further enhanced by bi-fold doors that lead out onto a generous L shaped patio, integrating indoor and outdoor living spaces.

The heart of the home, the high-spec kitchen boasts ample modern cabinets, sleek worktops, and a convenient breakfast bar where family and guests can gather while meals are prepared. For added comfort, underfloor heating is installed in the kitchen and downstairs WC. Additionally, the ground floor offers a versatile study, perfect for those who work from home or as an additional family room. A separate utility room off the kitchen adds practicality to daily chores.