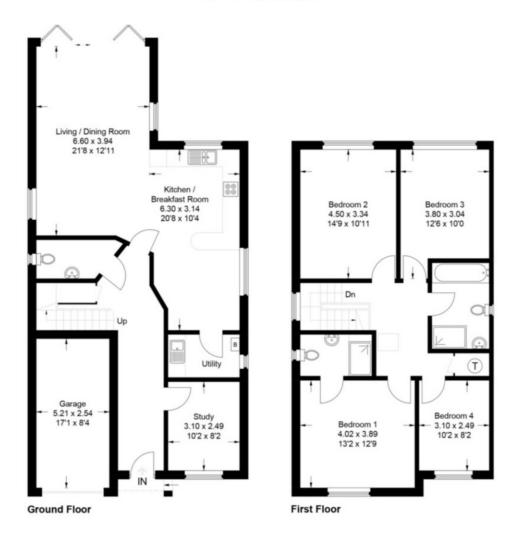

## **Property Features**

- Stunning Detached Home
- Four Bedrooms
- · Principal Bedroom with En Suite
- · Spacious Family Living Area
- High Specification Bathrooms and Kitchen

- West Facing Garden with Generous Patio Area
- Village Location Close to Countryside Walks
- · Garage with Driveway Parking
- Available Now

As you step inside, you're greeted by a spacious and inviting interior designed for contemporary family living. The ground floor features an expansive open-plan layout comprising of a kitchen, dining area, and living room, ideal for both daily gatherings and entertaining guests. The natural flow of this family area is further enhanced by bi-fold doors that lead out onto a generous L shaped patio, integrating indoor and outdoor living spaces.

The heart of the home, the high-spec kitchen boasts ample modern cabinets, sleek worktops, and a convenient breakfast bar where family and guests can gather while meals are prepared. For added comfort, underfloor heating is installed in the kitchen and downstairs WC. Additionally, the ground floor offers a versatile study, perfect for those who work from home or as an additional family room. A separate utility room off the kitchen adds practicality to daily chores.

Venture upstairs via the attractive split level oak staircase and you will be met by four generously sized bedrooms, including the principal bedroom with a modern en suite, offering a private sanctuary for relaxation. A large family bathroom completes the upper level, featuring a luxurious bath and separate shower, catering to the needs of every family member.

Externally, the property boasts a generous west-facing garden, capturing the warmth of the afternoon sun and providing an ideal setting for outdoor gatherings. The patio area, accessible via bi-fold doors from the lounge, offers a seamless transition between indoor and outdoor entertaining spaces. Convenience is key with an integral garage and ample driveway parking for several vehicles. For peace of mind the property has CCTV and a burglar alarm.

## Approximate Gross Internal Area = 150 sq m / 1,614 sq ft (Excluding Garage)

Kingshills Estate Agents Comet Studios Amersham Buckinghamshire HP7 0PX 01494 939868 hello@kingshills.co.uk kingshills.co.uk