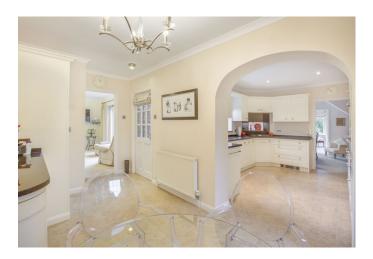

The modern kitchen is well-equipped with a range of integrated appliances and ample cupboard space, and is complemented by a open plan breakfast room leading to the family room with patio doors opening to the garden. The ground floor also benefits from a guest WC and an integrated single garage.