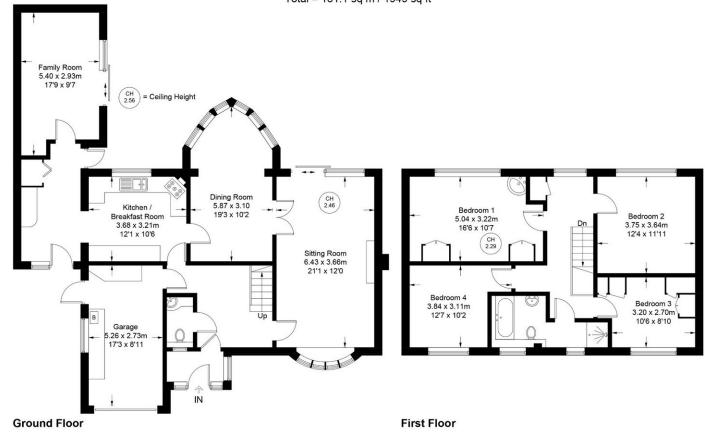

## **Gables Close**

Approximate Gross Internal Area

Ground Floor = 111.4 sq m / 1199 sq ft (Including Garage)

First Floor = 69.7 sq m / 750 sq ft

Total = 181.1 sq m / 1949 sq ft

Floor Plan produced for Kingshills by Media Arcade ©.

Illustration for identification purposes only. Window and door openings are approximate. Whilst every attempt is made to assure accuracy in the preparation of this plan, please check all dimensions, shapes and compass bearings before making any decisions reliant upon them.