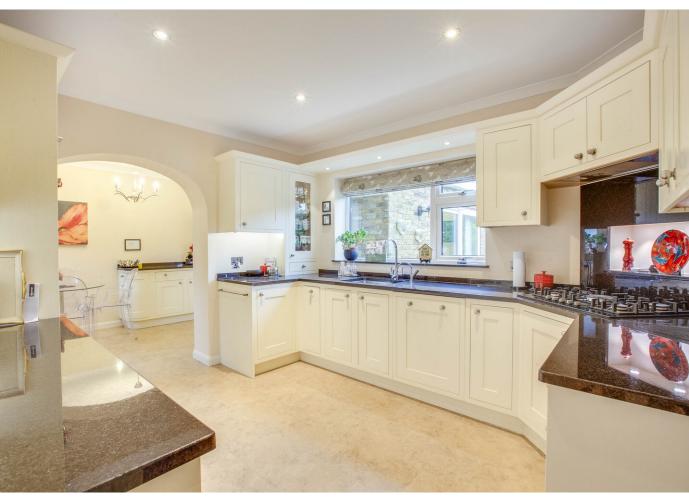

The modern kitchen is well-equipped with a range of integrated appliances and ample cupboard space, and is complemented by a open plan breakfast room leading to the family room with patio doors opening to the garden. The ground floor also benefits from a guest WC and an integrated single garage.