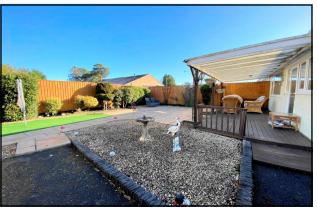

## Accommodation and approximate room sizes:

- Enclosed Porch
- Spacious Hall: Cupboard housing combination boiler. Hatch to insulated roof space.
- Kitchen: Range of floor and wall cupboards. High level double oven, hob & cooker hood. Space for fridge & freezer, washing machine & dishwasher. Door to covered deck & garden.
- Lounge/Dining Room: A bright airy room. 4 Wall light points.
- Bedroom 1: Double-glazed window overlooking rear garden.
- Bedroom 2: Double-glazed window overlooking front garden.
- Shower Room: Fully tiled. Modern suite comprising corner shower unit with thermostatic shower. Vanity wash basin & WC. Chrome heated towel rail.
- Gas Central Heating (system untested)
- PVCu Double-Glazing & Cavity Wall Insulation.
- Long tarmacadam driveway providing ample 'off-road' parking & leading to a Carport.
- Twin Garages: Up& over doors.
- Rear Garden: Mainly laid to artificial lawn & patio with well stocked shrub borders. Garden shed. Side gate.
- Council Tax Band 'C' Energy Rating 'C'