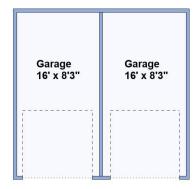

## Accommodation and approximate room sizes:

- Enclosed Porch
- Spacious Hall: Cupboard housing combination boiler. Hatch to insulated roof space.
- Kitchen: Range of floor and wall cupboards. High level double oven, hob & cooker hood. Space for fridge & freezer, washing machine & dishwasher. Door to covered deck & garden.
- Lounge/Dining Room: A bright airy room. 4 Wall light points.
- Bedroom 1: Double-glazed window overlooking rear garden.
- Bedroom 2: Double-glazed window overlooking front garden.
- Shower Room: Fully tiled. Modern suite comprising corner shower unit with thermostatic shower. Vanity wash basin & WC. Chrome heated towel rail.
- Gas Central Heating (system untested)
- PVCu Double-Glazing & Cavity Wall Insulation.
- Long tarmacadam driveway providing ample 'off-road' parking & leading to a Carport.
- Twin Garages: Up& over doors.
- Rear Garden: Mainly laid to artificial lawn & patio with well stocked shrub borders. Garden shed. Side gate.
- Council Tax Band 'C' Energy Rating 'C'

This drawing has been prepared for diagrammatic purposes only. All measurements are approximate. Not to scale.