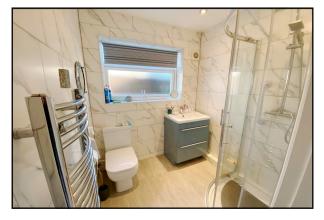

## Accommodation and approximate room sizes:

- Enclosed Porch
- Spacious Hall: Cupboard housing combination boiler. Hatch to insulated roof space.
- Kitchen: Range of floor and wall cupboards. High level double oven, hob & cooker hood. Space for fridge & freezer, washing machine & dishwasher. Door to covered deck & garden.
- Lounge/Dining Room: A bright airy room. 4 Wall light points.
- Bedroom 1: Double-glazed window overlooking rear garden.
- Bedroom 2: Double-glazed window overlooking front garden.
- Shower Room: Fully tiled. Modern suite comprising corner shower unit with thermostatic shower. Vanity wash basin & WC. Chrome heated towel rail.
- Gas Central Heating (system untested)
- PVCu Double-Glazing & Cavity Wall Insulation.
- Long tarmacadam driveway providing ample 'off-road' parking & leading to a Carport.
- Twin Garages: Up& over doors.
- Rear Garden: Mainly laid to artificial lawn & patio with well stocked shrub borders. Garden shed. Side gate.
- Council Tax Band 'C' Energy Rating 'C'