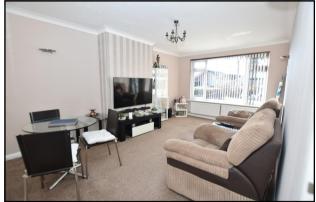

## Accommodation and approximate room sizes:

- Enclosed Porch
- Spacious Hall: Cupboard housing combination boiler. Hatch to insulated roof space.
- Kitchen: Range of floor and wall cupboards. High level double oven, hob & cooker hood. Space for fridge & freezer, washing machine & dishwasher. Door to covered deck & garden.
- Lounge/Dining Room: A bright airy room. 4 Wall light points.
- Bedroom 1: Double-glazed window overlooking rear garden.
- Bedroom 2: Double-glazed window overlooking front garden.
- Shower Room: Fully tiled. Modern suite comprising corner shower unit with thermostatic shower. Vanity wash basin & WC. Chrome heated towel rail.
- Gas Central Heating (system untested)
- PVCu Double-Glazing & Cavity Wall Insulation.
- Long tarmacadam driveway providing ample 'off-road' parking & leading to a Carport.
- Twin Garages: Up& over doors.
- Rear Garden: Mainly laid to artificial lawn & patio with well stocked shrub borders. Garden shed. Side gate.
- Council Tax Band 'C' Energy Rating 'C'