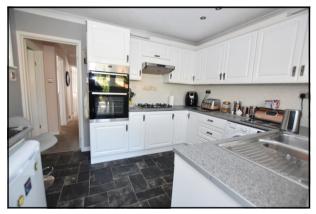

## Accommodation and approximate room sizes:

- Enclosed Porch
- Spacious Hall: Cupboard housing combination boiler. Hatch to insulated roof space.
- Kitchen: Range of floor and wall cupboards. High level double oven, hob & cooker hood. Space for fridge & freezer, washing machine & dishwasher. Door to covered deck & garden.
- Lounge/Dining Room: A bright airy room. 4 Wall light points.
- Bedroom 1: Double-glazed window overlooking rear garden.
- Bedroom 2: Double-glazed window overlooking front garden.
- Shower Room: Fully tiled. Modern suite comprising corner shower unit with thermostatic shower. Vanity wash basin & WC. Chrome heated towel rail.
- Gas Central Heating (system untested)
- PVCu Double-Glazing & Cavity Wall Insulation.
- Long tarmacadam driveway providing ample 'off-road' parking & leading to a Carport.
- Twin Garages: Up& over doors.
- Rear Garden: Mainly laid to artificial lawn & patio with well stocked shrub borders. Garden shed. Side gate.
- Council Tax Band 'C' Energy Rating 'C'