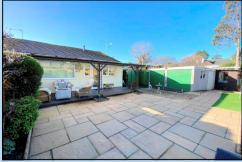

## Accommodation and approximate room sizes:

- Enclosed Porch
- Spacious Hall: Cupboard housing combination boiler. Hatch to insulated roof space.
- Kitchen: Range of floor and wall cupboards. High level double oven, hob & cooker hood. Space for fridge & freezer, washing machine & dishwasher. Door to covered deck & garden.
- Lounge/Dining Room: A bright airy room. 4 Wall light points.
- Bedroom 1: Double-glazed window overlooking rear garden.
- Bedroom 2: Double-glazed window overlooking front garden.
- Shower Room: Fully tiled. Modern suite comprising corner shower unit with thermostatic shower. Vanity wash basin & WC. Chrome heated towel rail.
- Gas Central Heating (system untested)
- PVCu Double-Glazing & Cavity Wall Insulation.
- Long tarmacadam driveway providing ample 'off-road' parking & leading to a Carport.
- Twin Garages: Up& over doors.
- Rear Garden: Mainly laid to artificial lawn & patio with well stocked shrub borders. Garden shed. Side gate.
- Council Tax Band 'C' Energy Rating 'C'