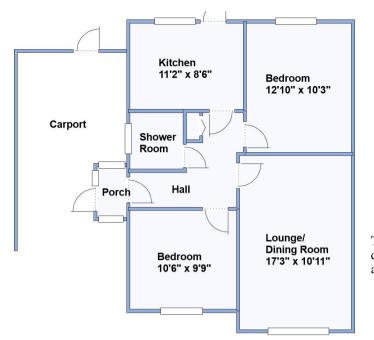

## Accommodation and approximate room sizes:

- Enclosed Porch
- Spacious Hall: Cupboard housing combination boiler. Hatch to insulated roof space.
- Kitchen: Range of floor and wall cupboards. High level double oven, hob & cooker hood. Space for fridge & freezer, washing machine & dishwasher. Door to covered deck & garden.
- Lounge/Dining Room: A bright airy room. 4 Wall light points.
- Bedroom 1: Double-glazed window overlooking rear garden.
- Bedroom 2: Double-glazed window overlooking front garden.
- Shower Room: Fully tiled. Modern suite comprising corner shower unit with thermostatic shower. Vanity wash basin & WC. Chrome heated towel rail.
- Gas Central Heating (system untested)
- PVCu Double-Glazing & Cavity Wall Insulation.
- Long tarmacadam driveway providing ample 'off-road' parking & leading to a Carport.
- Twin Garages: Up& over doors.
- Rear Garden: Mainly laid to artificial lawn & patio with well stocked shrub borders. Garden shed. Side gate.
- Council Tax Band 'C' Energy Rating 'C'

This drawing has been prepared for diagrammatic purposes only. All measurements are approximate. Not to scale.