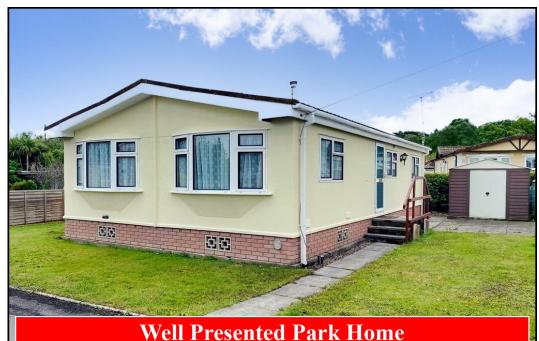

#### 2-Bedroom Park Home - approx 32' x 20'

Accommodation & approximate room dimensions:

- Omar 'Suburban' Park Home circa 1987
- Inner Hall: Cloaks cupboard
- Kitchen: approx 10'3" x 9'2". Modern range of floor and wall cupboards. Built-in oven & hob. Space for tall fridge/freezer & washing machine. Door to garden.
- Lounge: approx 19'3" x 11'. Feature fireplace with gas fire & back boiler. Door to garden.
- Bedroom 1: approx 9'7" x 9'5". Built-in wardrobes.
- Bedroom 2: approx 9'5" x 7' . Built-in wardrobe.
- Bathroom: Panelled bath, Wash basin & WC.
- Gas Central Heating (system untested)
- PVCu Double-Glazing
- Patio Garden. Metal Shed.
- Parking on Plot
- Age Restriction 50+ 1 Cat Considered. No dogs.
- Established, popular Residential Park near to Poole & Wareham.
- No Chain!

## Price: £118,000

Pitch Fee approx £177.98 per month Subject to Annual Review Council Tax Band A Tenure; 1983 Mobile Homes Act Agreement