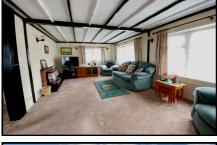

#### 2-Bedroom Park Home - approx 32' x 20'

Accommodation & approximate room dimensions:

- Omar 'Suburban' Park Home circa 1987
- Inner Hall: Cloaks cupboard
- Kitchen: approx 10'3" x 9'2". Modern range of floor and wall cupboards. Built-in oven & hob. Space for tall fridge/freezer & washing machine. Door to garden.
- Lounge: approx 19'3" x 11'. Feature fireplace with gas fire & back boiler. Door to garden.
- Bedroom 1: approx 9'7" x 9'5". Built-in wardrobes.
- Bedroom 2: approx 9'5" x 7' . Built-in wardrobe.
- Bathroom: Panelled bath, Wash basin & WC.
- Gas Central Heating (system untested)
- PVCu Double-Glazing
- Patio Garden. Metal Shed.
- Parking on Plot
- Age Restriction 50+ 1 Cat Considered. No dogs.
- Established, popular Residential Park near to Poole & Wareham.
- No Chain!

## Price: £118,000

Pitch Fee approx £177.98 per month Subject to Annual Review Council Tax Band A Tenure; 1983 Mobile Homes Act Agreement