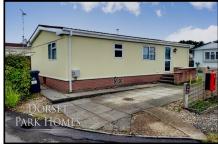

#### 2-Bedroom Park Home - approx 32' x 20'

Accommodation & approximate room dimensions:

- Omar 'Suburban' Park Home circa 1987
- Inner Hall: Cloaks cupboard
- Kitchen: approx 10'3" x 9'2". Modern range of floor and wall cupboards. Built-in oven & hob. Space for tall fridge/freezer & washing machine. Door to garden.
- Lounge: approx 19'3" x 11'. Feature fireplace with gas fire & back boiler. Door to garden.
- Bedroom 1: approx 9'7" x 9'5". Built-in wardrobes.
- Bedroom 2: approx 9'5" x 7' . Built-in wardrobe.
- Bathroom: Panelled bath, Wash basin & WC.
- Gas Central Heating (system untested)
- PVCu Double-Glazing
- Patio Garden. Metal Shed.
- Parking on Plot
- Age Restriction 50+ 1 Cat Considered. No dogs.
- Established, popular Residential Park near to Poole & Wareham.
- No Chain!

# **Parking on Plot**