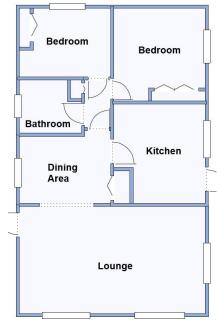

#### 2-Bedroom Park Home - approx 32' x 20'

Accommodation & approximate room dimensions:

- Omar 'Suburban' Park Home circa 1987
- Inner Hall: Cloaks cupboard
- Kitchen: approx 10'3" x 9'2". Modern range of floor and wall cupboards. Built-in oven & hob. Space for tall fridge/freezer & washing machine. Door to garden.
- Lounge: approx 19'3" x 11'. Feature fireplace with gas fire & back boiler. Door to garden.
- Bedroom 1: approx 9'7" x 9'5". Built-in wardrobes.
- Bedroom 2: approx 9'5" x 7' . Built-in wardrobe.
- Bathroom: Panelled bath, Wash basin & WC.
- Gas Central Heating (system untested)
- PVCu Double-Glazing
- Patio Garden. Metal Shed.
- Parking on Plot
- Age Restriction 50+ 1 Cat Considered. No dogs.
- Established, popular Residential Park near to Poole & Wareham.
- No Chain!

*The recommended specialist in Park Home sales* Proprietor: Simon Dixon

This drawing has been prepared for diagrammatic purpose only. Not to scale.