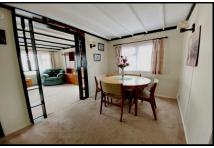

#### 2-Bedroom Park Home - approx 32' x 20'

Accommodation & approximate room dimensions:

- Omar 'Suburban' Park Home circa 1987
- Inner Hall: Cloaks cupboard
- Kitchen: approx 10'3" x 9'2". Modern range of floor and wall cupboards. Built-in oven & hob. Space for tall fridge/freezer & washing machine. Door to garden.
- Lounge: approx 19'3" x 11'. Feature fireplace with gas fire & back boiler. Door to garden.
- Bedroom 1: approx 9'7" x 9'5". Built-in wardrobes.
- Bedroom 2: approx 9'5" x 7' . Built-in wardrobe.
- Bathroom: Panelled bath, Wash basin & WC.
- Gas Central Heating (system untested)
- PVCu Double-Glazing
- Patio Garden. Metal Shed.
- Parking on Plot
- Age Restriction 50+ 1 Cat Considered. No dogs.
- Established, popular Residential Park near to Poole & Wareham.
- No Chain!