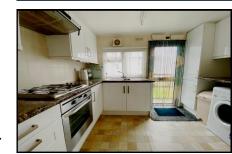

#### 2-Bedroom Park Home - approx 32' x 20'

Accommodation & approximate room dimensions:

- Omar 'Suburban' Park Home circa 1987
- Inner Hall: Cloaks cupboard
- Kitchen: approx 10'3" x 9'2". Modern range of floor and wall cupboards. Built-in oven & hob. Space for tall fridge/freezer & washing machine. Door to garden.
- Lounge: approx 19'3" x 11'. Feature fireplace with gas fire & back boiler. Door to garden.
- Bedroom 1: approx 9'7" x 9'5". Built-in wardrobes.
- Bedroom 2: approx 9'5" x 7' . Built-in wardrobe.
- Bathroom: Panelled bath, Wash basin & WC.
- Gas Central Heating (system untested)
- PVCu Double-Glazing
- Patio Garden. Metal Shed.
- Parking on Plot
- Age Restriction 50+ 1 Cat Considered. No dogs.
- Established, popular Residential Park near to Poole & Wareham.
- No Chain!