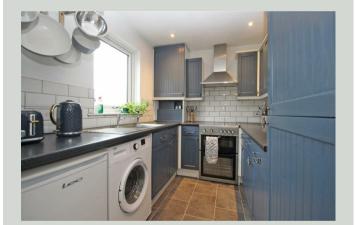

#### Kitchen 2.79 x 2.15 (9'1" x 7'0")

Fully fitted kitchen with matching wall, base, larder unit and drawer units. Sink and drainer with tiled splash back. Space for free standing cooker with extractor over. Spaces for washing machine and fridge. Wall hung Glow Worm boiler. Double glazed window to rear aspect.