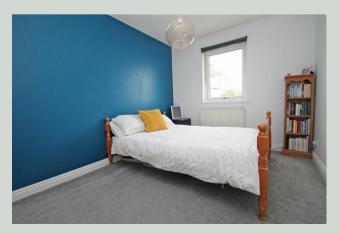

#### Bedroom 3.49 x 3.41 (11'5" x 11'2")

Two windows to the front aspect. Radiator.

#### Bedroom 3.77 x 2.65 (12'4" x 8'8")

Double glazed window to rear aspect with VIEWS OF THE SOLENT. Radiator.

#### Bedroom 2.69 x 1.58 (8'9" x 5'2")

Double glazed window to rear aspect with VIEWS OF THE SOLENT. Radiator.