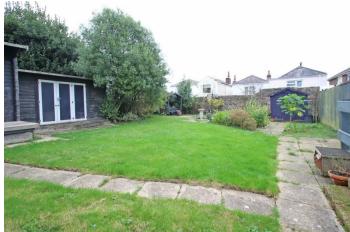

#### Outside

Rear: Extended garden, mainly laid to lawn with mature plants and shrubs. Sheds. Gate to front aspect.

Front: Ample parking for 2 cars.

Additional information EPC: Band "C"

Council tax band: "C"