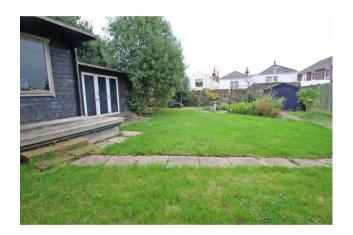

#### Outside

Rear: Extended garden, mainly laid to lawn with mature plants and shrubs. Sheds. Gate to front aspect.

Front: Ample parking for 2 cars.

Additional information EPC: Band "C"

Council tax band: "C"