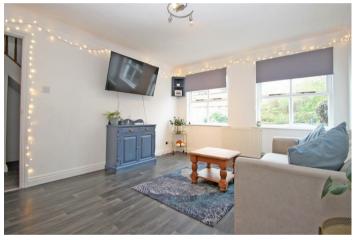

#### Door to

Hallway

Radiator. Stairs to first floor. Doors to:

Lounge 4.19 x 3.59 (13'8" x 11'9") Two windows to the front aspect. Two radiators.

Dining room 3.20 x 2.66 (10'5" x 8'8") Double glazed French doors to rear aspect. Radiator. Arch to: