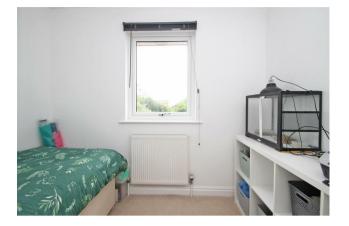

#### Bedroom 3.49 x 3.41 (11'5" x 11'2")

Two windows to the front aspect. Radiator.

#### Bedroom 3.77 x 2.65 (12'4" x 8'8")

Double glazed window to rear aspect with VIEWS OF THE SOLENT. Radiator.

#### Bedroom 2.69 x 1.58 (8'9" x 5'2")

Double glazed window to rear aspect with VIEWS OF THE SOLENT. Radiator.