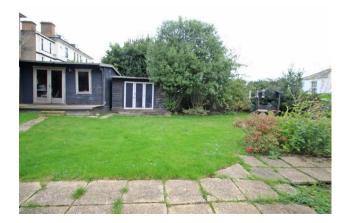

#### Outside

Rear: Extended garden, mainly laid to lawn with mature plants and shrubs. Sheds. Gate to front aspect.

Front: Ample parking for 2 cars.

Additional information EPC: Band "C"

Council tax band: "C"