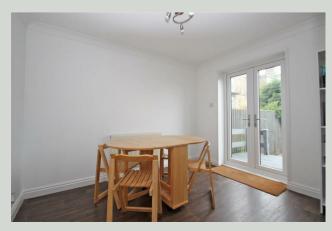

#### Door to

Hallway

Radiator. Stairs to first floor. Doors to:

Lounge 4.19 x 3.59 (13'8" x 11'9") Two windows to the front aspect. Two radiators.

Dining room 3.20 x 2.66 (10'5" x 8'8") Double glazed French doors to rear aspect. Radiator. Arch to: