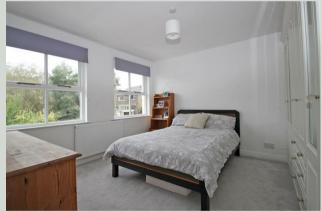

#### Bedroom 3.49 x 3.41 (11'5" x 11'2")

Two windows to the front aspect. Radiator.

#### Bedroom 3.77 x 2.65 (12'4" x 8'8")

Double glazed window to rear aspect with VIEWS OF THE SOLENT. Radiator.

#### Bedroom 2.69 x 1.58 (8'9" x 5'2")

Double glazed window to rear aspect with VIEWS OF THE SOLENT. Radiator.