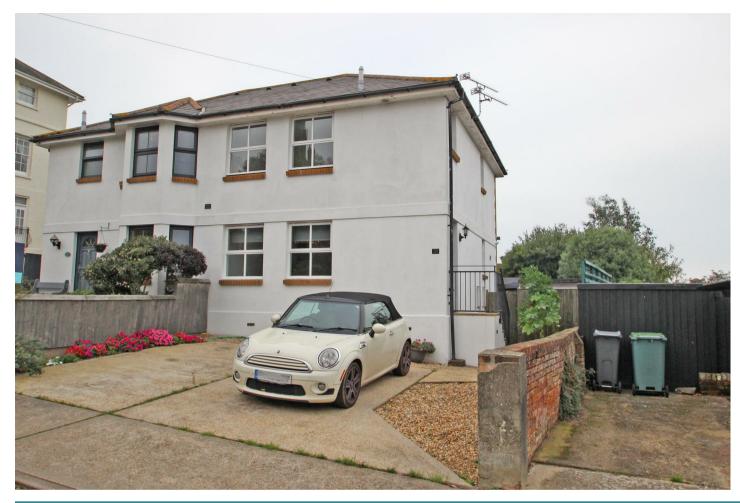

# 2B WOOD STREET RYDE, PO33 2BS

# £325,000 FREEHOLD

A 3-bedroom well presented semi-detached house situated close to all amenities and the sandy beaches of Ryde. A good-sized garden also provides a lovely outdoor space for relaxing in. This lovely home is offered as CHAIN FREE.

### **2B WOOD STREET**

3 bedroom semi detached
AMAZING size
garden
Some sea view to the rear
Off
road parking and CHAIN FREE

#### Outside

Rear: Extended garden, mainly laid to lawn with mature plants and shrubs. Sheds. Gate to front aspect.

Front: Ample parking for 2 cars.

Additional information EPC: Band "C"

Council tax band: "C"