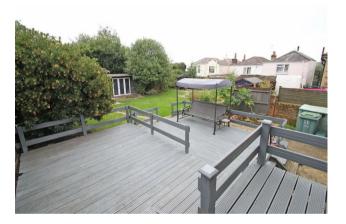

#### Outside

Rear: Extended garden, mainly laid to lawn with mature plants and shrubs. Sheds. Gate to front aspect.

Front: Ample parking for 2 cars.

Additional information EPC: Band "C"

Council tax band: "C"