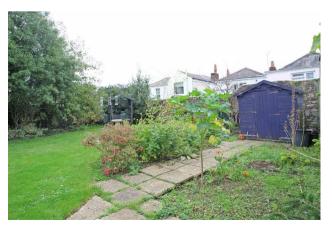

#### Outside

Rear: Extended garden, mainly laid to lawn with mature plants and shrubs. Sheds. Gate to front aspect.

Front: Ample parking for 2 cars.

Additional information EPC: Band "C"

Council tax band: "C"